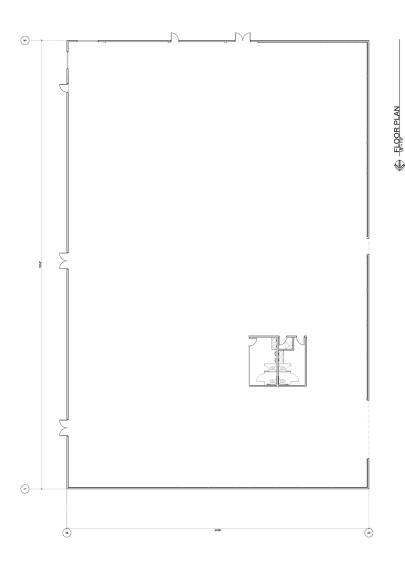

# **Building 1 - Option 3**

LANDLORD CAN RECONFIGURE THE BUILDING INTERIOR TO SUIT TENANT REQUIREMENTS

Building: 1 2454 OCCIDENTAL AVE S SEATTLE, WA 98134

Total SF: **20,400 SF**Available: **Now** 

### **Contact**

GEORGE ROCKWELL, SIOR (206) 679-7625 grockwell@andoverco.com