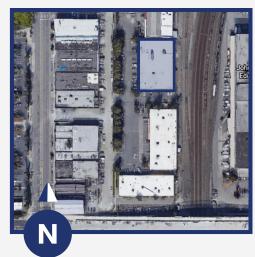

# **Building 1 - Option 1**

N

Building: 1 2454 OCCIDENTAL AVE S SEATTLE, WA 98134

Total SF: **20,400 SF**Available: **Now** 

LANDLORD CAN RECONFIGURE THE BUILDING INTERIOR TO SUIT TENANT REQUIREMENTS

# **Building 1 - Option 2**

LANDLORD CAN RECONFIGURE THE BUILDING INTERIOR TO SUIT TENANT REQUIREMENTS

Building: 1 2454 OCCIDENTAL AVE S SEATTLE, WA 98134

Total SF: **20,400 SF**Available: **Now** 

# **Building 1 - Option 3**

LANDLORD CAN RECONFIGURE THE BUILDING INTERIOR TO SUIT TENANT REQUIREMENTS

Building: 1 2454 OCCIDENTAL AVE S SEATTLE, WA 98134

Total SF: **20,400 SF**Available: **Now** 