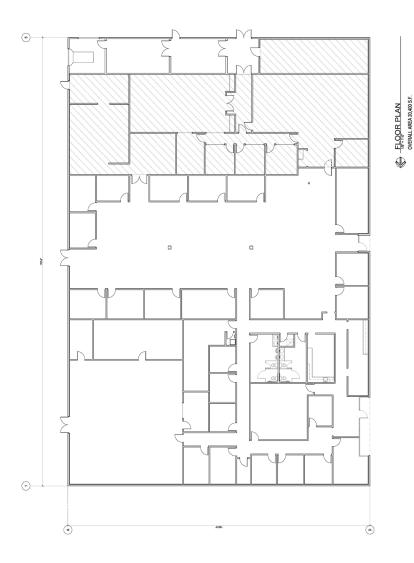

# **Building 1 - Option 2**

LANDLORD CAN RECONFIGURE THE BUILDING INTERIOR TO SUIT TENANT REQUIREMENTS

Building: 1 2454 OCCIDENTAL AVE S SEATTLE, WA 98134

Total SF: **20,400 SF**Available: **Now** 

### **Contact**

GEORGE ROCKWELL, SIOR (206) 679-7625 grockwell@andoverco.com