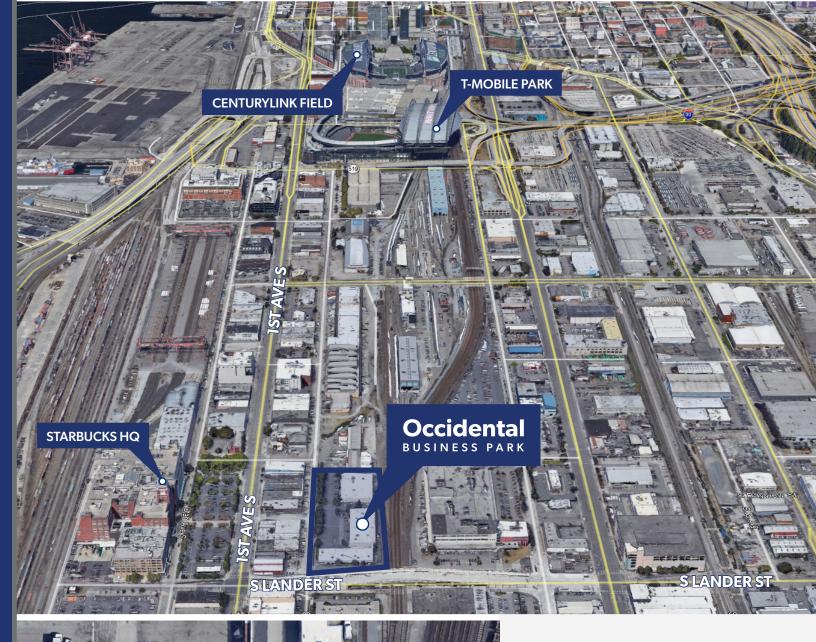

# 2454 Occidental Ave S Seattle, WA 98134

Bldg 1 - 20,400 SF total

Divisible to two (2) spaces

High car parking ratio for SODO

Flexible building modifications

Many different uses including office, assembly warehousing, and flex