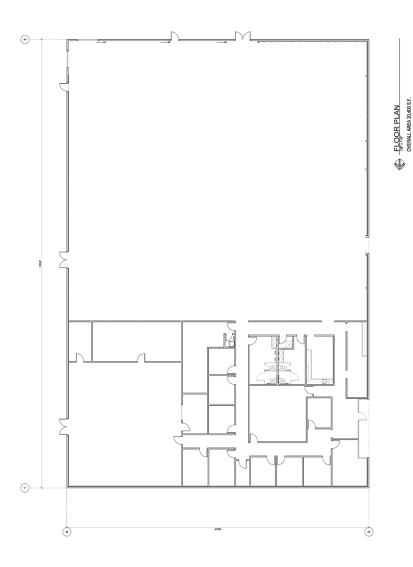

# **Building 1 - Option 1**

N

Building: 1 2454 OCCIDENTAL AVE S SEATTLE, WA 98134

Total SF: **20,400 SF**Available: **Now** 

LANDLORD CAN RECONFIGURE THE BUILDING INTERIOR TO SUIT TENANT REQUIREMENTS

## **Contact**

GEORGE ROCKWELL, SIOR (206) 679-7625 grockwell@andoverco.com