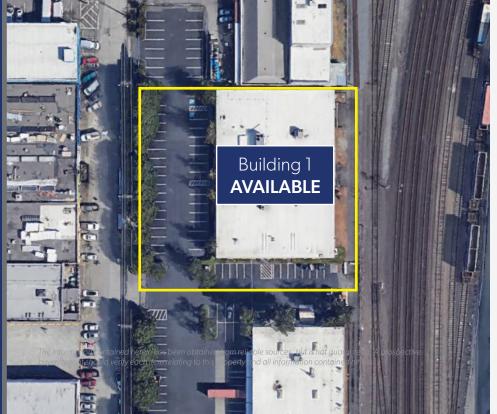

# 2454 Occidental Ave S Seattle, WA 98134

Bldg 1 - 20,400 SF total

Divisible to two (2) spaces

High car parking ratio for SODO

Flexible building modifications

Many different uses including office, assembly warehousing, and flex

# **Building 1 - Option 1**

N

Building: 1 2454 OCCIDENTAL AVE S SEATTLE, WA 98134

Total SF: **20,400 SF**Available: **Now** 

LANDLORD CAN RECONFIGURE THE BUILDING INTERIOR TO SUIT TENANT REQUIREMENTS