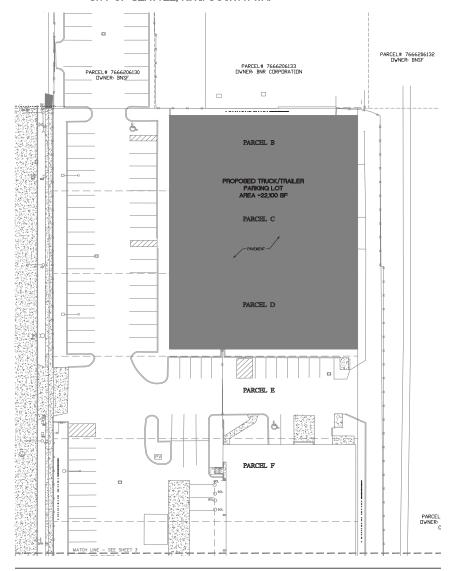

# **Conceptual Yard Site**

#### CONCEPTUAL SITE PLAN

SOUTH LANDER BUSINESS PARK

NW 1/4 OF THE SW 1/4 OF SEC. 8, TWP. 24N., RGE. 4E., W.M. CITY OF SEATTLE, KING COUNTY. WA.

POTENTIAL TO DEMO BUILDING 1 & PROVIDE SECURED, OUTDOOR YARD/PARKING AREA DEPICTED ABOVE

Building: 1 2454 OCCIDENTAL AVE S SEATTLE, WA 98134

Total SF: 22,100 SF