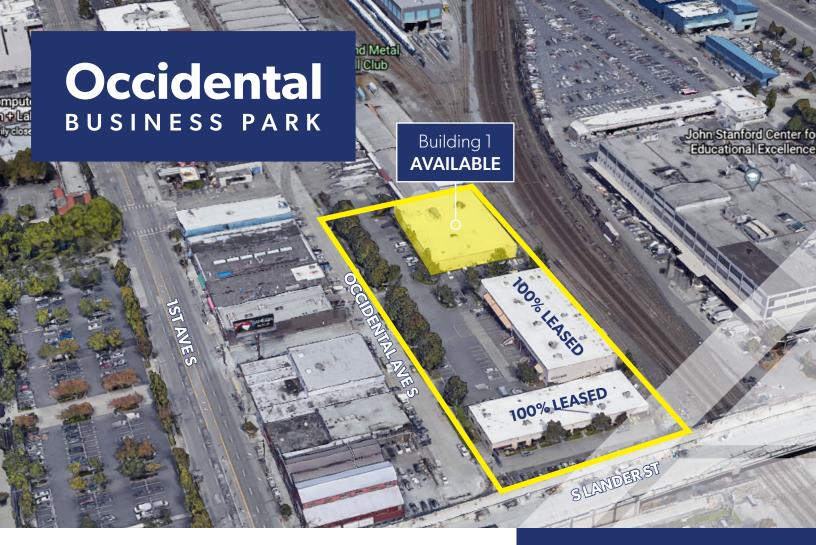

# 2454 Occidental Ave S Seattle, WA 98134

Bldg 1 - 20,400 SF total

Divisible to two (2) spaces

High car parking ratio for SODO

Flexible building modifications

Many different uses including office, assembly warehousing, and flex

Potential to demo and provide secured, outdoor yard/parking area

Over 1,600 amps of electrical power

Available Now

\$12.00/SF/Year + NNN

Contact broker for more details

The information contained herein has been obtained from reliable sources, but is not guaranteed. A prospective buyer/tenant should verify each item relating to this property and all information contained herein.

### **Contact**

GEORGE ROCKWELL, SIOR (206) 679-7625 grockwell@andoverco.com