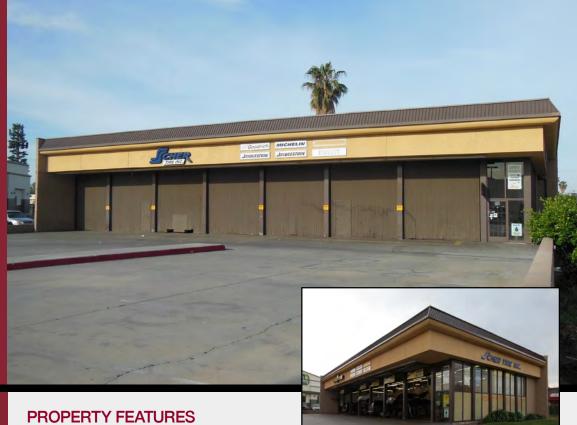

# FREESTANDING AUTO REPAIR FACILITY

5110 Arlington Ave | Riverside, CA 92504

# ±5,255 SF Available

## CONTACT:

JEFF STANLEY 951.276.3612 JStanley@lee-associates.com License ID# 01016436

JENNEL OLDENDORF 951.276.3680 JOldendorf@lee-associates.com License ID# 01978669

www.lee-associates.com

- ±5,255 SF building
- Former tire store with 7 bays and equipped with 5 hydraulic lifts
- Frontage on Arlington Ave with traffic counts over 22,500 cars per day (2012 MPSI)
- Great access with driveway on Arlington Ave and reciprocal access with adjacent Arlington Square shopping center.
- Close proximity to Sears, Smart & Final Extra, Fresh & Easy, Ross Dress for Less, Big Lots, Dollar Tree & many more.