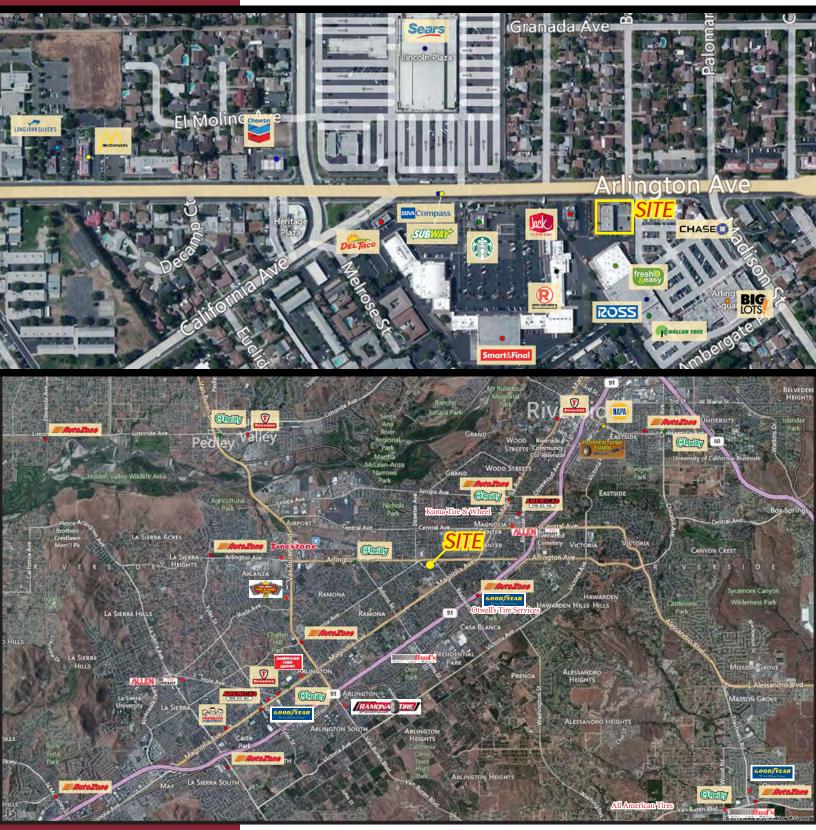

## CONTACT:

JEFF STANLEY 951.276.3612 JStanley@lee-associates.com License ID# 01016436

JENNEL OLDENDORF 951.276.3680 JOldendorf@lee-associates.com License ID# 01978669

www.lee-associates.com

- ±5,255 SF building
- Former tire store with 7 bays and equipped with 5 hydraulic lifts
- Frontage on Arlington Ave with traffic counts over 22,500 cars per day (2012 MPSI)
- Great access with driveway on Arlington Ave and reciprocal access with adjacent Arlington Square shopping center.
- Close proximity to Sears, Smart & Final Extra, Fresh & Easy, Ross Dress for Less, Big Lots, Dollar Tree & many more.