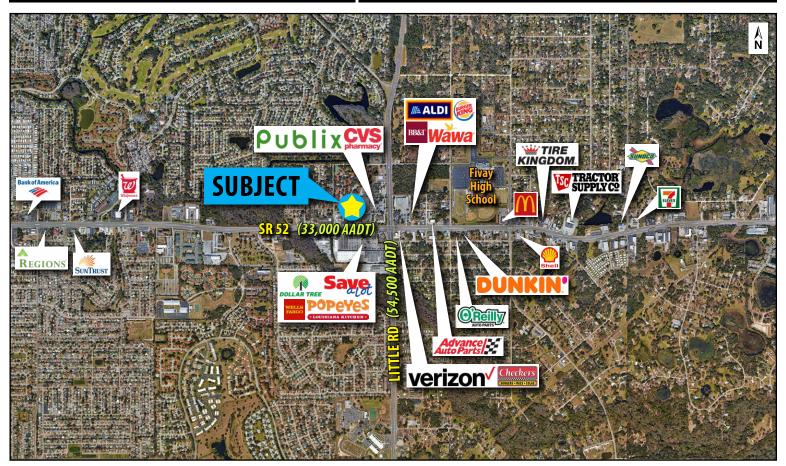

## **PROPERTY HIGHLIGHTS:**

- 0.66 acre (MOL) parcel available for lease
- 125' of frontage along SR 52 (33,000 AADT)
- Parcel available for a single tenant ground lease or up to 4,000 SF of retail shop space
- Shadow-anchored with Publix Super Market with cross access to the Publix Shopping Center
- Local retailers include Publix Super Market, CVS, Wawa, ALDI, Burger King, McDonald's, Dollar Tree, Advance Auto Parts, Family Dollar, Taco Bell and Dunkin'
- 0.5 miles to Fivay High School (1,307  $\pm$  students)
- Demographics include a population of over 112,000 with an average income of more than \$51,000 within a 5-mile radius

| <b>KEY DEMOS</b>          | 1 MILE      | 3 MILES  | 5 MILES  |
|---------------------------|-------------|----------|----------|
| POPULATION                |             |          |          |
| 2019 Estimated Population | 10,117      | 60,324   | 112,189  |
| 2019 Estimated Households | 4,854       | 27,469   | 49,449   |
| INCOME                    |             |          |          |
| 2019 Est. Avg HH Income   | \$46,034    | \$48,850 | \$51,089 |
| AGE                       |             |          |          |
| Median Age                | 52          | 50       | 47       |
| DAYTIME DEMOS             |             |          |          |
| Number of Businesses      | 245         | 1,701    | 3,703    |
| Number of Employees       | 1,479       | 12,497   | 28,960   |
| Total Daytime Population  | 6,287       | 41,905   | 79,461   |
| TRAFFIC COUNTS            |             |          |          |
| SR 52 (E/W)               | 33,000 AADT |          |          |
| Little Rd (N/S)           | 54,500 AADT |          |          |