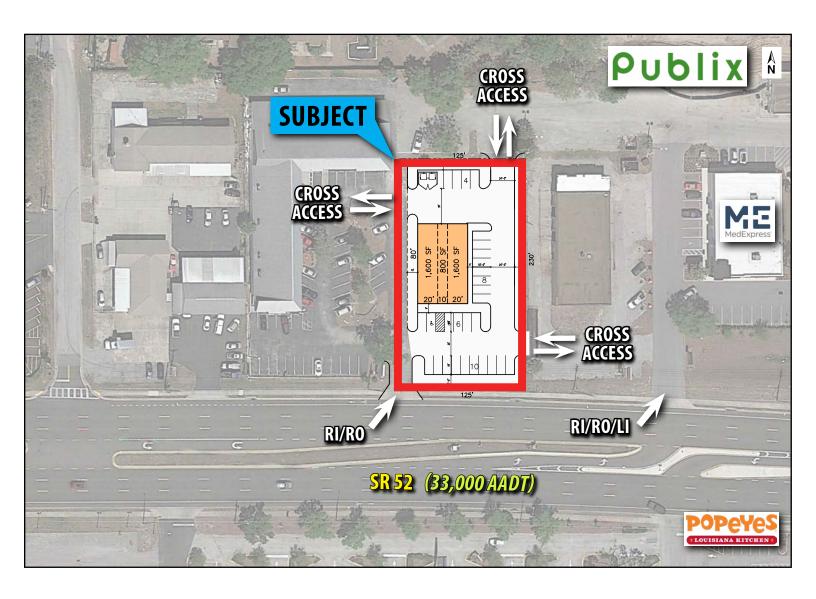

## **PROPERTY HIGHLIGHTS:**

- 0.66 acre (MOL) parcel available for lease
- 125' of frontage along SR 52 (33,000 AADT)
- Parcel available for a single tenant ground lease or up to 4,000 SF of retail shop space
- Shadow-anchored with Publix Super Market with cross access to the Publix Shopping Center
- Local retailers include Publix Super Market, CVS, Wawa, ALDI, Burger King, McDonald's, Dollar Tree, Advance Auto Parts, Family Dollar, Taco Bell and Dunkin'
- 0.5 miles to Fivay High School (1,307  $\pm$  students)
- Demographics include a population of over 112,000 with an average income of more than \$51,000 within a 5-mile radius