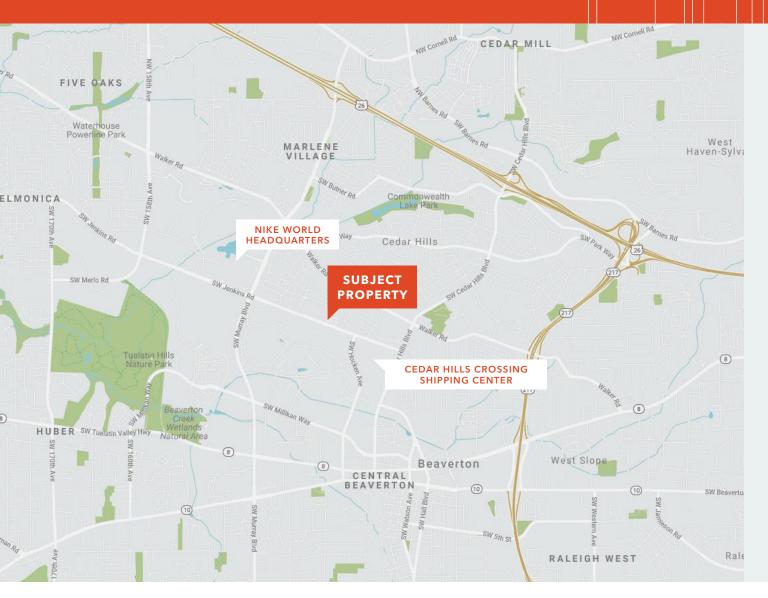

**500'** from Cedar Hills Crossing Shopping Center

2,400 SF building

**HIGHLY** specialized veternary oncology radiology facility for sale and irreplaceable infastructure in place

PRICE \$850,000

CLIFF FINNELL 503.221.2295 cliff.finnell@kidder.com