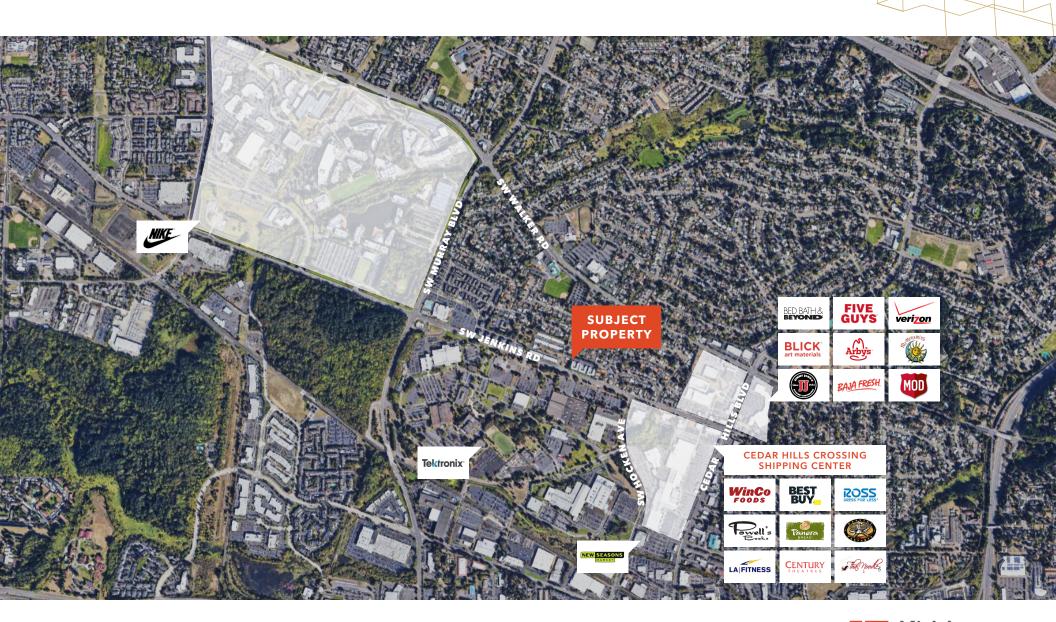

**500'** from Cedar Hills Crossing Shopping Center

2,400 SF building

**HIGHLY** specialized veternary oncology radiology facility for sale and irreplaceable infastructure in place

PRICE \$850,000

CLIFF FINNELL 503.221.2295 cliff.finnell@kidder.com