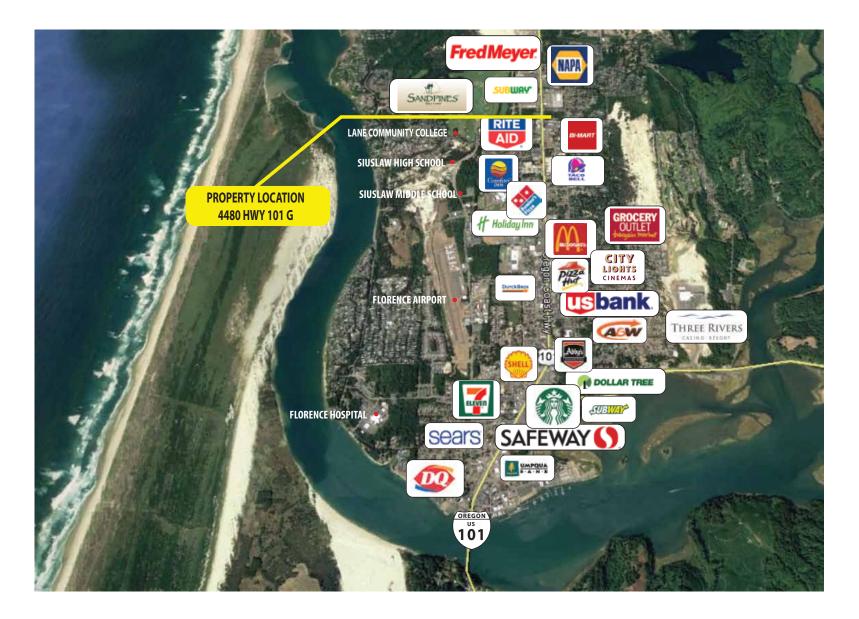

## **PROPERTY HIGHLIGHTS:**

- AVAILABLE SPACE: 1,816 SQUARE FEET
- EXCELLENT LOCATION ON HWY 101
- AMPLE PARKING
- LEASE RATE: \$1.40/SF/MONTH, NNN

The information in this package was obtained from sources deemed reliable, and is not guaranteed by agent. Package is subject to change, error or omission, prior sale or lease, correction or withdrawal. Any party contemplating purchase is urged to conduct their own independent study and inspection.