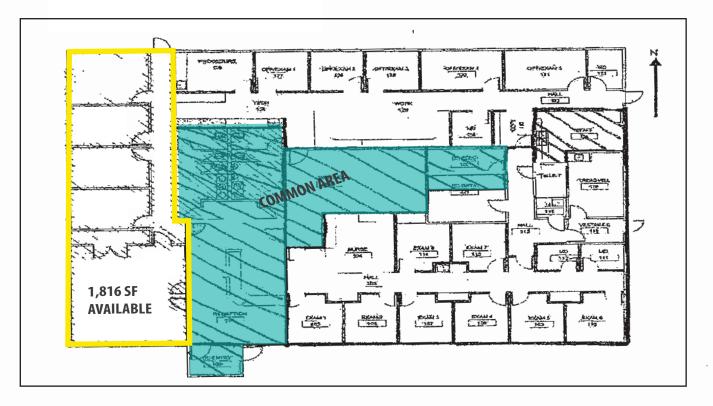

## **PROPERTY HIGHLIGHTS:**

- AVAILABLE SPACE: 1,816 SQUARE FEET
- EXCELLENT LOCATION ON HWY 101
- AMPLE PARKING
- LEASE RATE: \$1.40/SF/MONTH, NNN

The information in this package was obtained from sources deemed reliable, and is not guaranteed by agent. Package is subject to change, error or omission, prior sale or lease, correction or withdrawal. Any party contemplating purchase is urged to conduct their own independent study and inspection.