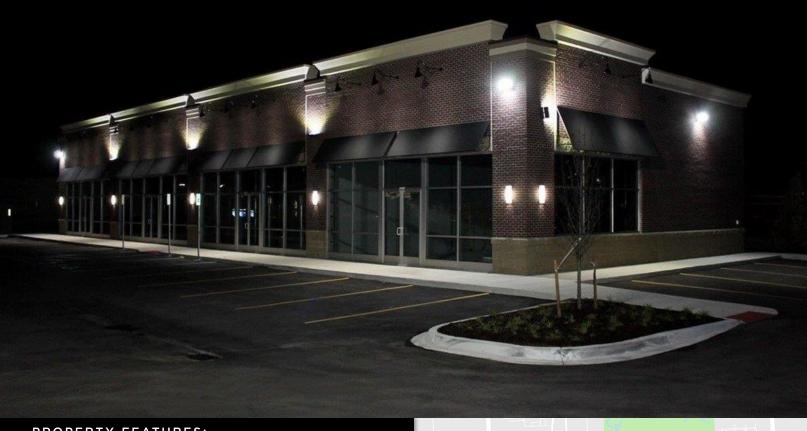

## **FOR LEASE**

36403 WARREN AVENUE WESTLAND, MI 48185

## PROPERTY FEATURES:

- · New upscale, image conscious retail building
- 1,500 SF to 3,000 SF available
- 121' frontage on Warren Road
- · Beautifully manicured site with premium paving
- Strong, motivated ownership
- Busy retail location in Westland's premier retail district
- Lease rate: \$23.00/ SF NNN