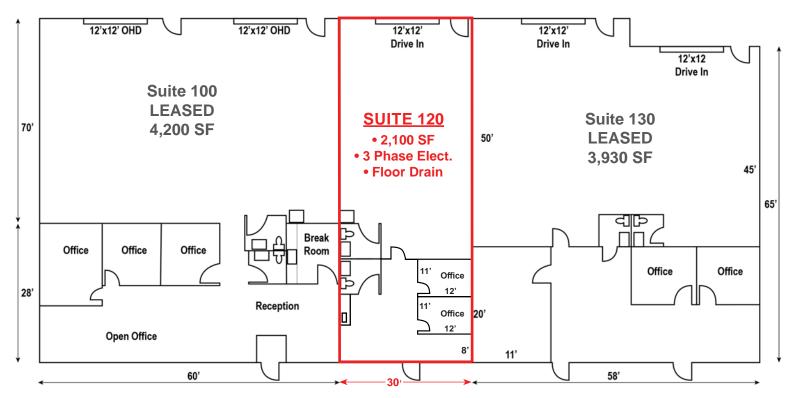

| PROPERTY INFORMATION |                                  |
|----------------------|----------------------------------|
| Available Space      | Suite 120 - 2,100 SF             |
| Lease Rate           | \$2,100 Mo/Plus Utilities/Year 1 |
| Parcel Size          | 1 Acre                           |
| Building Size        | 10,226 SF                        |
| Year Built           | 2005                             |
| Overhead Doors       | 12'x12' Drive-In                 |
| Zoning               | I-2 Limited Industrial           |
| Electrical           | 220 Volt / 3 Phase               |
| Heating              | Radiant Gas Heat                 |