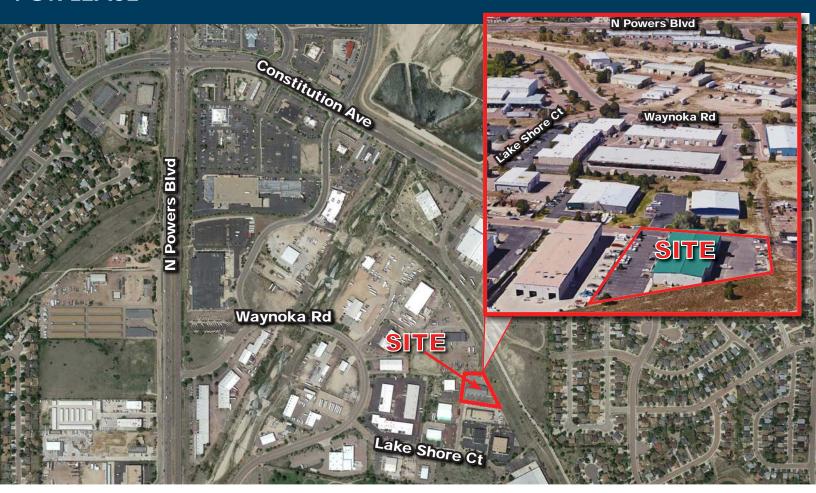

## OFFICE/MANUFACTURING SPACE FOR LEASE

CIMARRON HILLS INDUSTRIAL DISTRICT LOCATION 6190 LAKE SHORE COURT, COLORADO SPRINGS, CO 80915

- Ample Parking
- Professional Office Finish
- Secured Outside Storage Area
- Radiant Heat in Warehouse
- Well Maintained
- Floor Drains in Warehouse