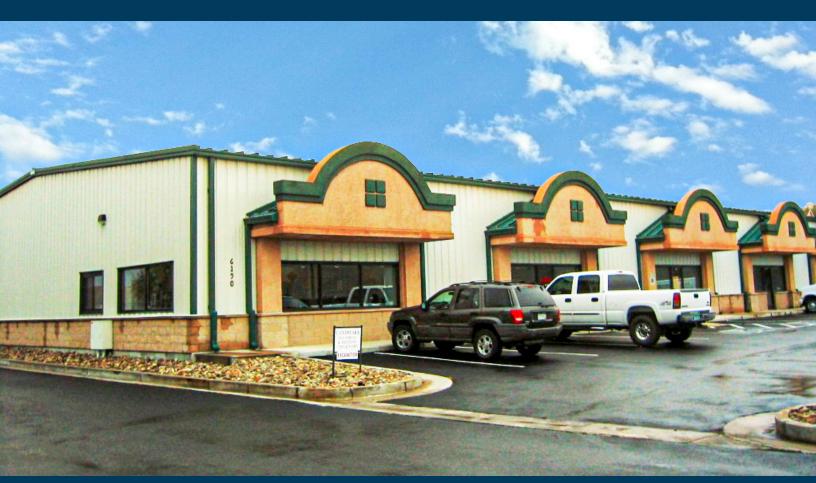

## OFFICE/MANUFACTURING SPACE FOR LEASE

CIMARRON HILLS INDUSTRIAL DISTRICT LOCATION 6190 LAKE SHORE COURT, COLORADO SPRINGS, CO 80915

- Ample Parking
- Professional Office Finish
- Secured Outside Storage Area
- Radiant Heat in Warehouse
- Well Maintained
- Floor Drains in Warehouse