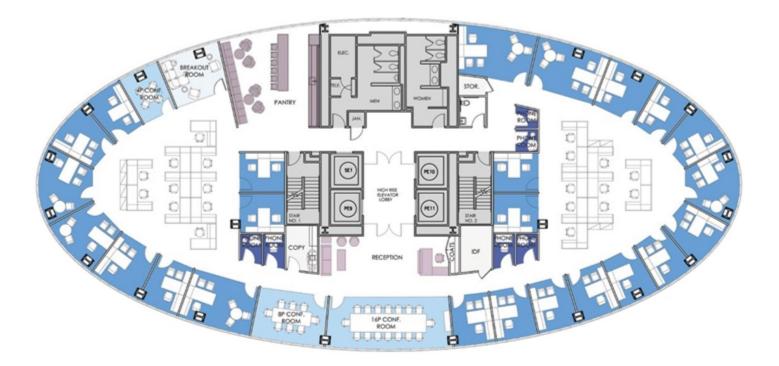

The Lipstick Building is getting a makeover

## 3,000-14,000 RSF High-End Executive Pre-Builts



New Lobby With Coffee Bar New Elevator Cabs and Mechanical Systems New Town Hall Conference Space New Fitness Studio & Bike Room New Bathrooms & Common Corridors



TOWER FLOOR 13,884 RSF Pre-Built



CLICK FOR FLOOR PLANS, PHOTOS, & MORE DETAILS

## NEW TOWN HALL CONFERENCE CENTER & FITNESS AMENITIES



## CLICK FOR ALL AMENITIES

SI Green is taking extra precautions to provide healthy environments, ensuring maximum safety

cleanliness and wellness programs for all tenants.

## **CLICK HERE FOR MORE INFORMATION**



Brian Waterman, Executive Vice Chairman & Principal t 212-372-2299 brian.waterman@nmrk.com

Scott Klau, Vice Chairman t 212-372-2244 scott.klau@nmrk.com

Erik Harris, Executive Managing Director t 212-372-2105 erik.harris@nmrk.com

Zachary Weil, Managing Director t 646-441-3744 zachary.weil@nmrk.com

Cole Gendels, Associate t 212-850-5443 cole.gendels@nmrk.com



Larry Swiger, Senior Vice President t 212-216-1628 larry.swiger@slgreen.com

Jeremy Bier, Vice President t 212