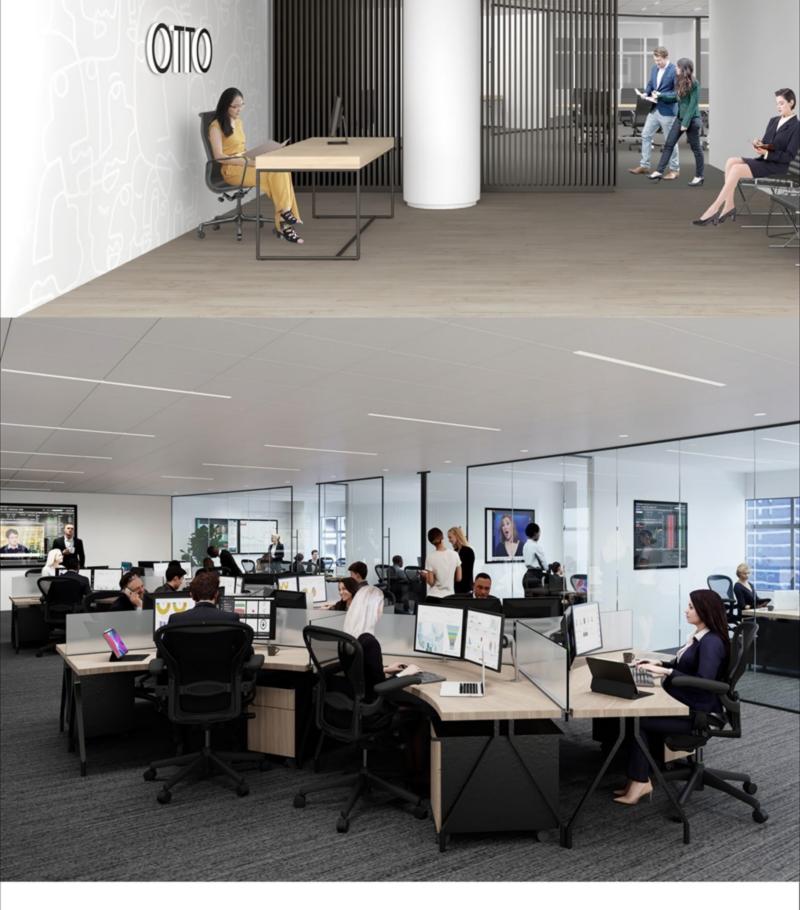

## 3,000-14,000 RSF High-End Executive Pre-Builts

New Lobby With Coffee Bar New Elevator Cabs and Mechanical Systems New Town Hall Conference Space New Fitness Studio & Bike Room New Bathrooms & Common Corridors