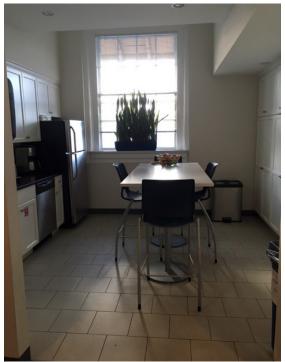

#### **DESCRIPTION:**

Second floor hedge fund space with custom fit-out in landmark downtown location. State of the art space features two glass walled offices, conference room, upscale kitchen, two rest rooms, private shower and open floor area. Mezzanine has private office, open work station area, and IT room. Dedicated parking available in private lot, plus building is located adjacent to municipal parking. Newly renovated lobby entrance and elevator cab.

### **OFFICE INTERIOR**

57 Wilton Road, Westport, CT 06880 | Phone 203.221.8148 | Fax 203.341.7494 | www.davidadamrealty.com