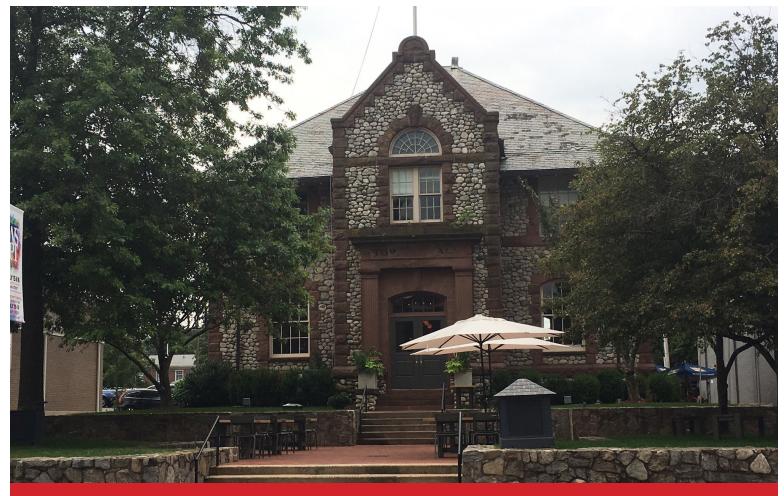

Featuring stone exterior and slate roofs, this historic building was the former home of the Westport town hall. Located only steps away from Westport's prestigious Main Street shops and restaurants.

#### **DESCRIPTION:**

Second floor hedge fund space with custom fit-out in landmark downtown location. State of the art space features two glass walled offices, conference room, upscale kitchen, two rest rooms, private shower and open floor area. Mezzanine has private office, open work station area, and IT room. Dedicated parking available in private lot, plus building is located adjacent to municipal parking. Newly renovated lobby entrance and elevator cab.