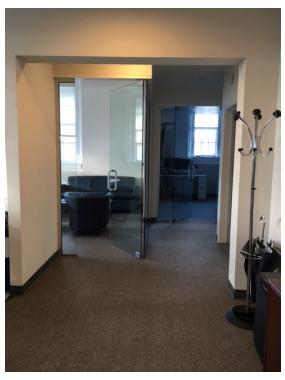

#### **DESCRIPTION:**

Second floor hedge fund space with custom fit-out in landmark downtown location. State of the art space features two glass walled offices, conference room, upscale kitchen, two rest rooms, private shower and open floor area. Mezzanine has private office, open work station area, and IT room. Dedicated parking available in private lot, plus building is located adjacent to municipal parking. Newly renovated lobby entrance and elevator cab.

### **OFFICE INTERIOR**

57 Wilton Road, Westport, CT 06880 | Phone 203.221.8148 | Fax 203.341.7494 | www.davidadamrealty.com