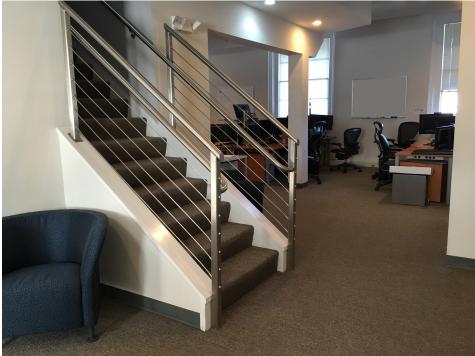

#### **DESCRIPTION:**

Second floor hedge fund space with custom fit-out in landmark downtown location. State of the art space features two glass walled offices, conference room, upscale kitchen, two rest rooms, private shower and open floor area. Mezzanine has private office, open work station area, and IT room. Dedicated parking available in private lot, plus building is located adjacent to municipal parking. Newly renovated lobby entrance and elevator cab.

### **OFFICE INTERIOR**

57 Wilton Road, Westport, CT 06880 | Phone 203.221.8148 | Fax 203.341.7494 | www.davidadamrealty.com