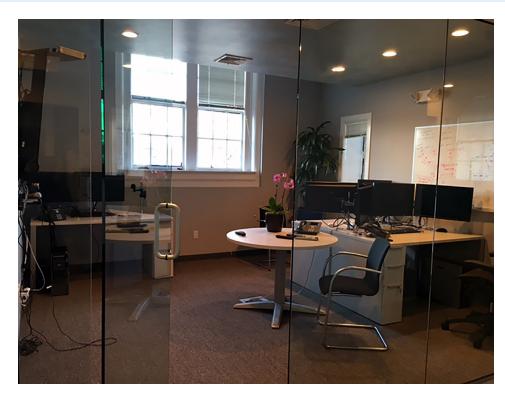

### **OFFICE INTERIOR**

57 Wilton Road, Westport, CT 06880 | Phone 203.221.8148 | Fax 203.341.7494 | www.davidadamrealty.com

#### **DESCRIPTION:**

Second floor hedge fund space with custom fit-out in landmark downtown location. State of the art space features two glass walled offices, conference room, upscale kitchen, two rest rooms, private shower and open floor area. Mezzanine has private office, open work station area, and IT room. Dedicated parking available in private lot, plus building is located adjacent to municipal parking. Newly renovated lobby entrance and elevator cab.