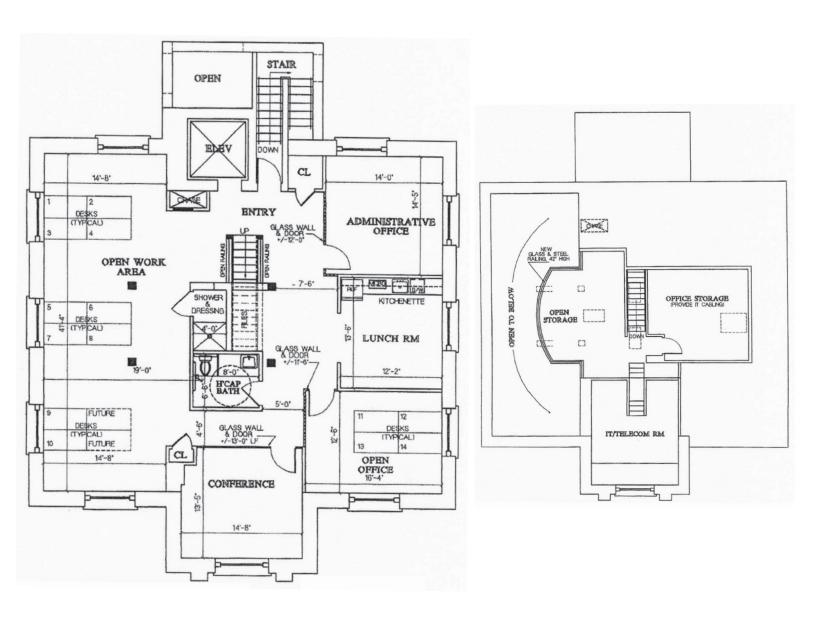

### **FLOOR PLAN**

57 Wilton Road, Westport, CT 06880 | Phone 203.221.8148 | Fax 203.341.7494 | www.davidadamrealty.com

#### **SPACE AVAILABLE:**

3,630 RSF 2,880 SF Main Level 750 SF Mezzanine