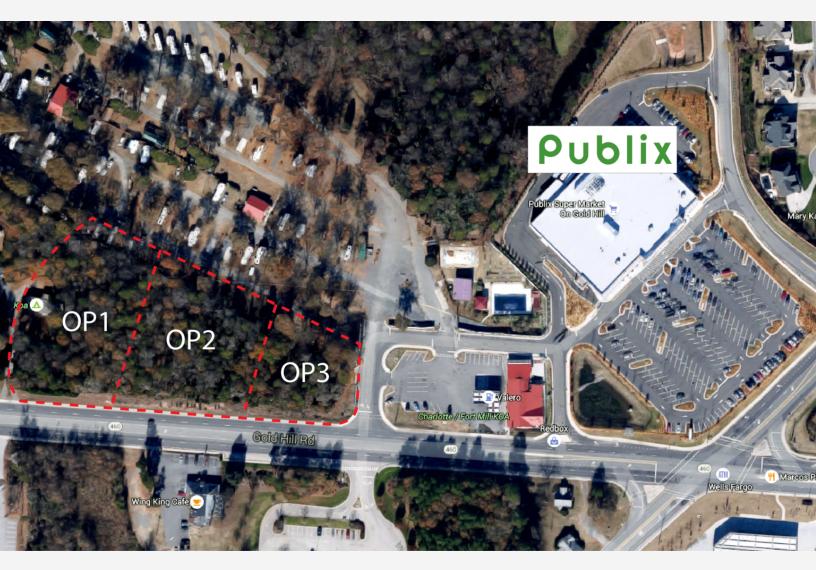

#### AVAILABLE SPACES

| <br>SUITE       | TENANT    | SIZE      |
|-----------------|-----------|-----------|
| 100             | Publix    | 49,990 SF |
| OP1 - AVAILABLE | Available | 1 Acres   |
| OP2 - AVAILABLE | Available | 1 Acres   |
| OP3 - AVAILABLE | Available | 1 Acres   |

### PROPERTY HIGHLIGHTS

- Publix-Anchored Center in Fort Mill MSA
- Located on Highway 98 / Gold Hill Road Lake Wylie Area
- High Traffic Retail Corridor off of I-77 in Upscale Tega Cay Community
- 1 Acre 3 Acres Outparcels Available for Ground Lease