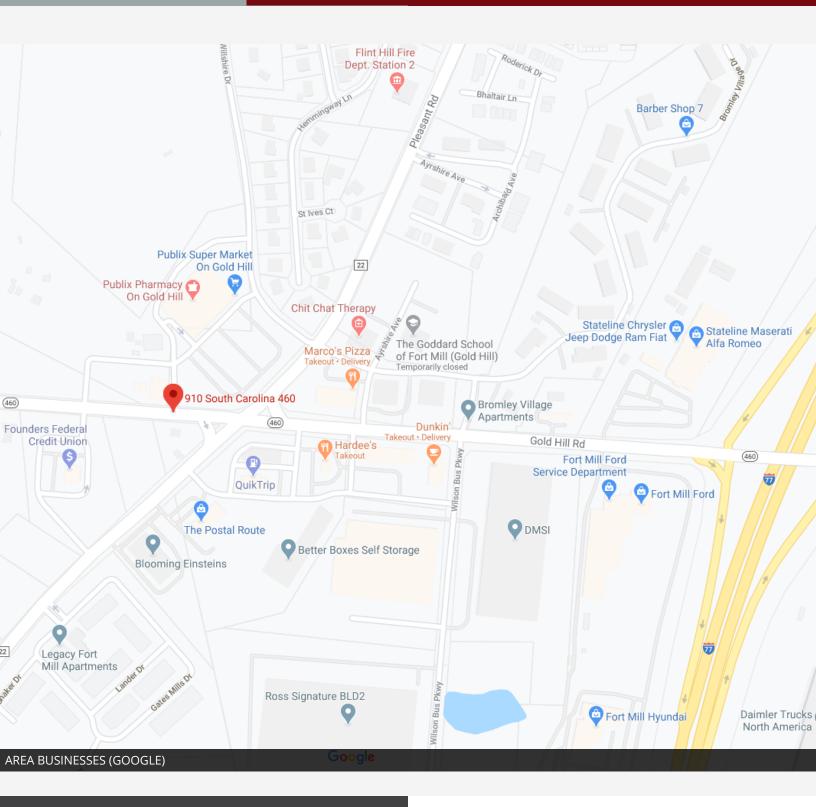

## Publix #1419 - Shops of Publix at Gold Hill

910 Gold Hill Road Fort Mill, SC 29708 Lat 35.061, Long -80.965