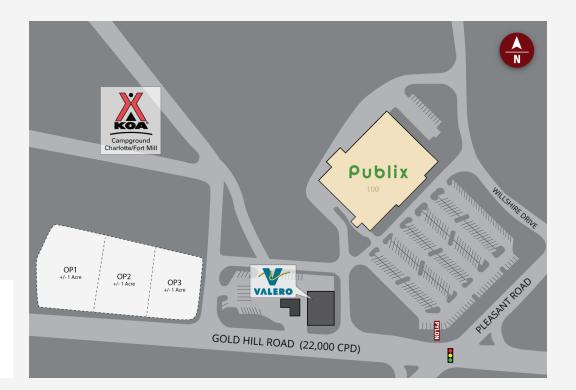

#### AVAILABLE SPACES

| <br>SUITE       | TENANT    | SIZE      |
|-----------------|-----------|-----------|
| 100             | Publix    | 49,990 SF |
| OP1 - AVAILABLE | Available | 1 Acres   |
| OP2 - AVAILABLE | Available | 1 Acres   |
| OP3 - AVAILABLE | Available | 1 Acres   |

### PROPERTY HIGHLIGHTS

- Publix-Anchored Center in Fort Mill MSA
- Located on Highway 98 / Gold Hill Road Lake Wylie Area
- High Traffic Retail Corridor off of I-77 in Upscale Tega Cay Community
- 1 Acre 3 Acres Outparcels Available for Ground Lease