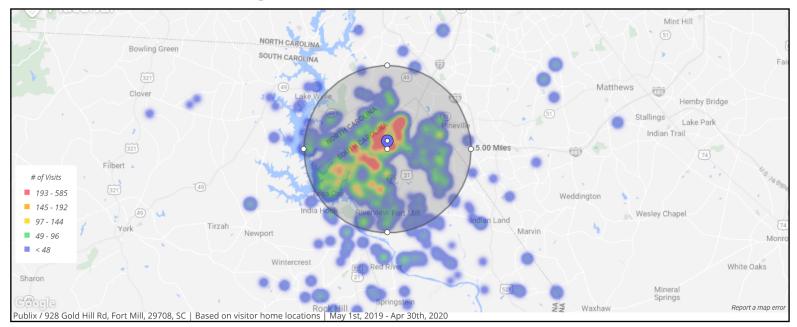

asing Contact: Jill Ecuyer 704.609.0010 jecuyer@crossmanco.com

For a complete directory of our listings visit our website: www.crossmanco.com

No warranty expressed or implied has been made to the accuracy of the information provided herein, no liability assumed for error omission \_\_\_\_\_\_Licensed Real Estate Broker

# Publix #1419 - Shops of Publix at Gold Hill

910 Gold Hill Road Fort Mill, SC 29708 Lat 35.061, Long -80.965





For a complete directory of our listings visit our website:

#### www.crossmanco.com

No warranty expressed or implied has been made to the accuracy of the information provided herein, no liability assumed for error omission Licensed Real Estate Broker

910 Gold Hill Road Fort Mill, SC 29708 Lat 35.061, Long -80.965

## True Trade Area Map vs 5-Mile Radius



## **Customer Visit Frequency**



DATA SHOWN FOR PUBLIX STORE #1419

Leasing Contact: **Jill Ecuyer** 704.609.0010 jecuyer@crossmanco.com

For a complete directory of our listings visit our website: www.crossmanco.com

> No warranty expressed or implied has been made to the accuracy of the information provided herein, no liability assumed for error omission Licensed Real Estate Broker