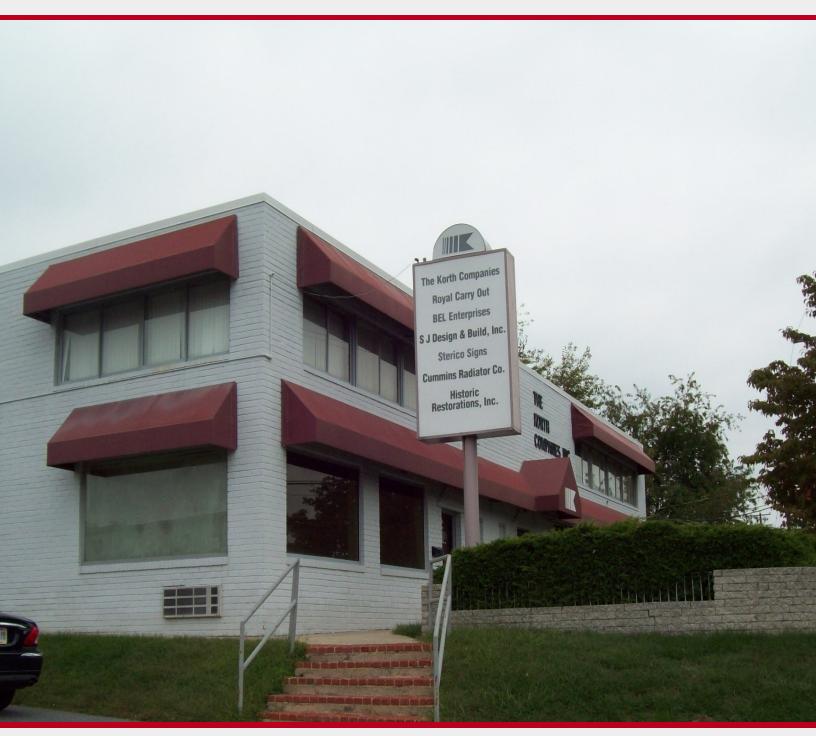

# 9101 Gaither Road

9101 GAITHER ROAD, GAITHERSBURG, MD 20877

#### **PROPERTY HIGHLIGHTS**

- 3,200 Square Feet for \$2,000/month
- 50% Office / 50% Warehouse
- 4 Offices, Conference Room, Kitchenette
- · Central Air Conditioning, Carpeting, Excellent Lighting
- 14' Clear Ceiling Warehouse w/ Open Floor Plan
- Natural Gas Heat
- Overhead Drive-in Bay Door
- Two Restrooms
- Near Intersection of Gaither and Shady Grove Roads
- Easy Access from I-270
- · Adjacent to Shady Grove Shopping Plaza
- · Restaurant / Bar / Deli On-Site