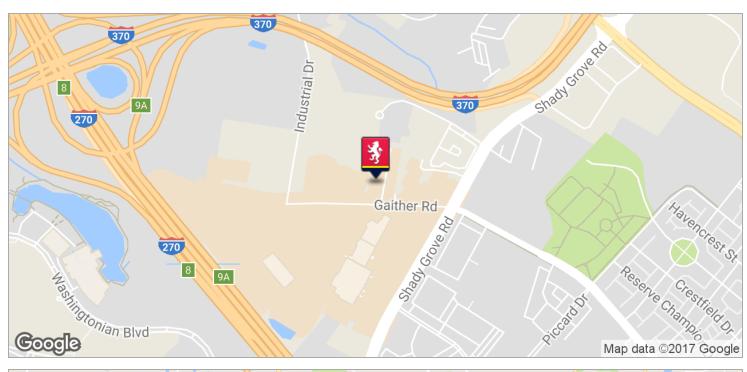

# 9101 Gaither Road

9101 GAITHER ROAD, GAITHERSBURG, MD 20877

**Zoning:** I-1 Light Industrial

Market: Gaithersburg