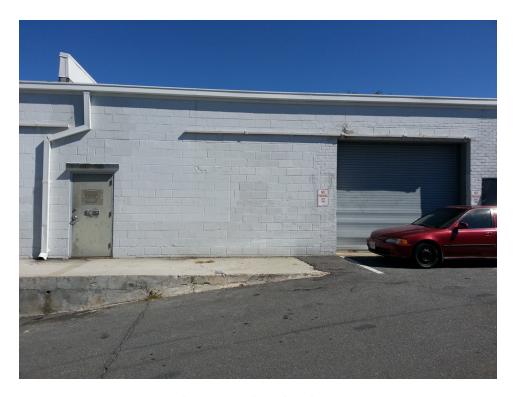

#### **PROPERTY HIGHLIGHTS**

- 3,200 Square Feet for \$2,000/month
- 50% Office / 50% Warehouse
- 4 Offices, Conference Room, Kitchenette
- · Central Air Conditioning, Carpeting, Excellent Lighting
- 14' Clear Ceiling Warehouse w/ Open Floor Plan
- Natural Gas Heat
- Overhead Drive-in Bay Door
- Two Restrooms
- Near Intersection of Gaither and Shady Grove Roads
- Easy Access from I-270
- · Adjacent to Shady Grove Shopping Plaza
- · Restaurant / Bar / Deli On-Site