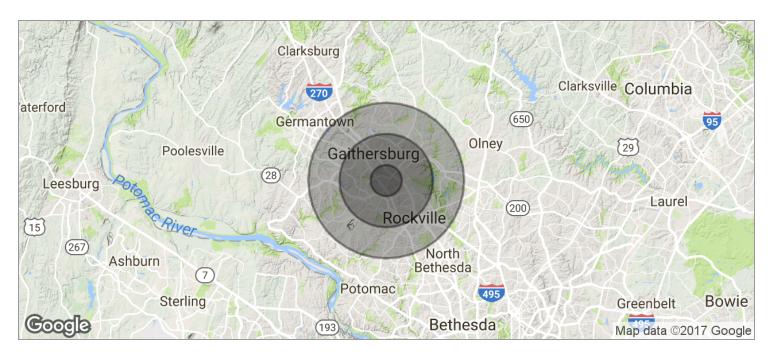

9101 GAITHER ROAD, GAITHERSBURG, MD 20877

9101 GAITHER ROAD, GAITHERSBURG, MD 20877

9101 GAITHER ROAD, GAITHERSBURG, MD 20877

| POPULATION                           | 1 MILE              | 3 MILES               | 5 MILES                |  |
|--------------------------------------|---------------------|-----------------------|------------------------|--|
| TOTAL POPULATION                     | 12,186              | 121,971               | 278,261                |  |
| MEDIAN AGE                           | 36.3                | 37.4                  | 38.1                   |  |
| MEDIAN AGE (MALE)                    | 35.4                | 36.0                  | 36.9                   |  |
| MEDIAN AGE (FEMALE)                  | 37.8                | 38.1                  | 38.6                   |  |
|                                      |                     |                       |                        |  |
| HOUSEHOLDS & INCOME                  | 1 MILE              | 3 MILES               | 5 MILES                |  |
| HOUSEHOLDS & INCOME TOTAL HOUSEHOLDS | <b>1 MILE</b> 5,084 | <b>3 MILES</b> 46,339 | <b>5 MILES</b> 102,181 |  |
|                                      |                     |                       |                        |  |
| TOTAL HOUSEHOLDS                     | 5,084               | 46,339                | 102,181                |  |