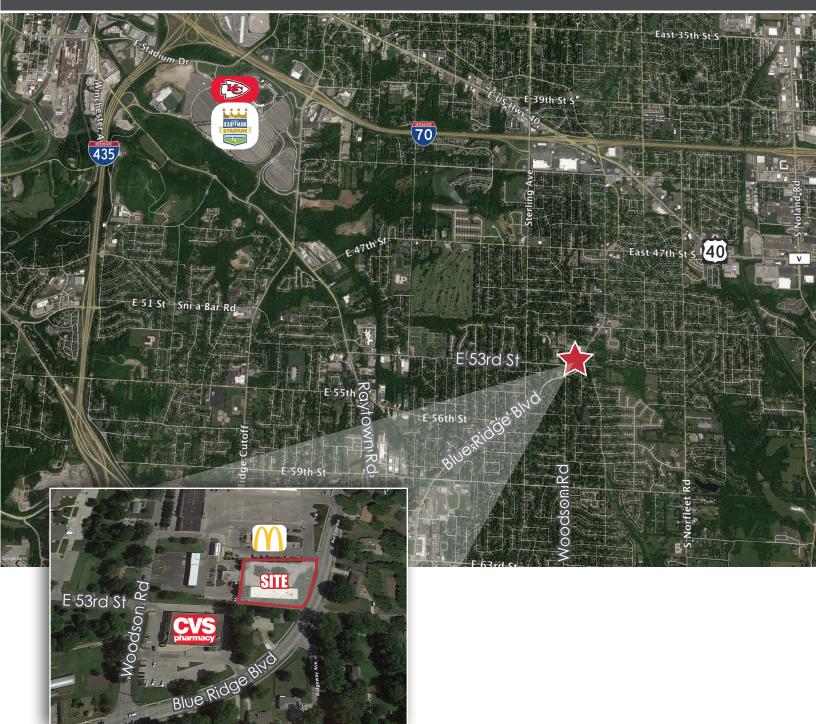

## 5270 BLUE RIDGE BLVD

RAYTOWN, MO 64133

### HIGHLIGHTS

- 6,000 SF Eight Bay Auto Repair Shop
- Includes Office and Restrooms
- >> 0.80 Acre Lot
- Between McDonalds and CVS
- County Appraised Value \$428,920