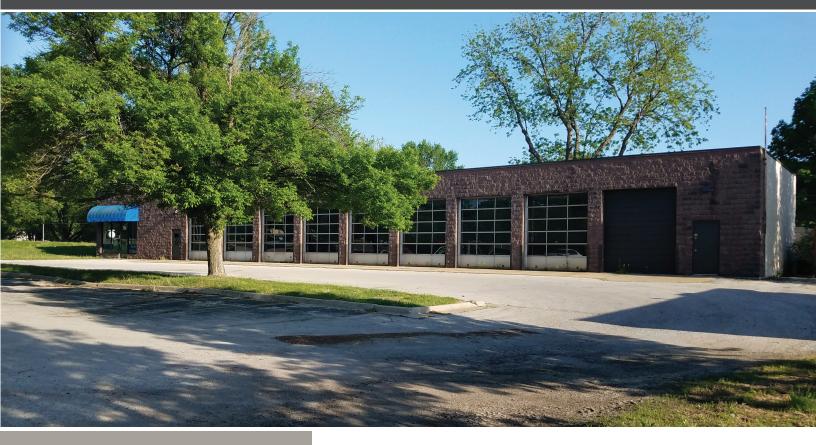

## 5270 BLUE RIDGE BLVD

RAYTOWN, MO 64133

### HIGHLIGHTS

- 6,000 SF Eight Bay Auto Repair Shop
- Includes Office and Restrooms
- >> 0.80 Acre Lot
- Between McDonalds and CVS
- County Appraised Value \$428,920

### FOR SALE OR LEASE \$390,000 or \$9.50/SF NNN