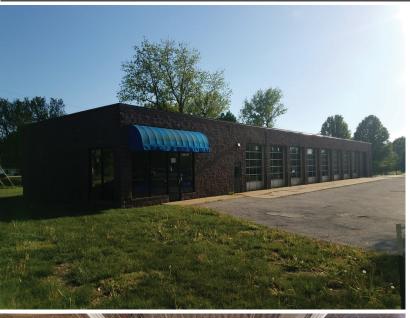

## 5270 BLUE RIDGE BLVD

RAYTOWN, MO 64133

### HIGHLIGHTS

- 6,000 SF Eight Bay Auto Repair Shop
- Includes Office and Restrooms
- >> 0.80 Acre Lot
- Between McDonalds and CVS
- County Appraised Value \$428,920

### FOR SALE OR LEASE \$390,000 or \$9.50/SF NNN