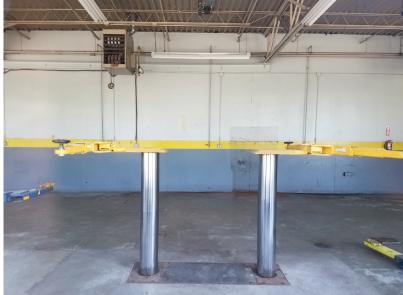

### HIGHLIGHTS

- 6,000 SF Eight Bay Auto Repair Shop
- Includes Office and Restrooms
- >> 0.80 Acre Lot
- Between McDonalds and CVS
- County Appraised Value \$428,920