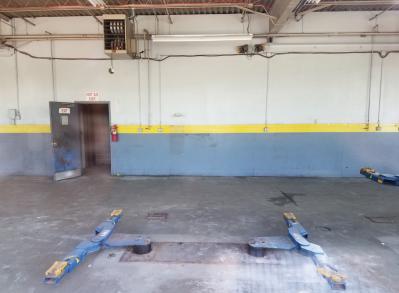

### HIGHLIGHTS

- 6,000 SF Eight Bay Auto Repair Shop
- Includes Office and Restrooms
- >> 0.80 Acre Lot
- Between McDonalds and CVS
- County Appraised Value \$428,920