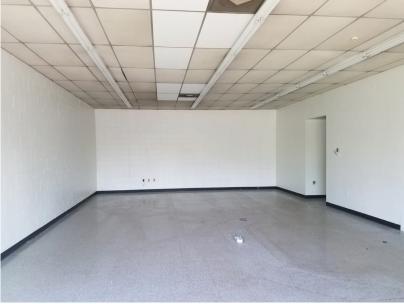

### HIGHLIGHTS

- 6,000 SF Eight Bay Auto Repair Shop
- Includes Office and Restrooms
- >> 0.80 Acre Lot
- Between McDonalds and CVS
- County Appraised Value \$428,920