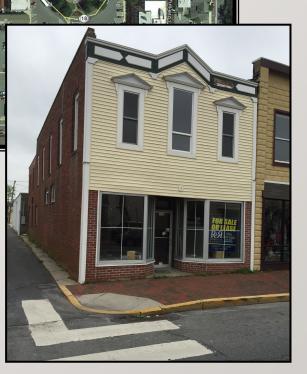

## PROPERTY FOR SALE

140 E Market Street

Georgetown, DE

- Building size: 1,748+/- SF
- Sale Price: \$285,000
- Zoning: HD
- Retail Storefront
- Acreage: .04+/- Acre
- Tax Parcel Number: 135-14.20-220.00
- Sussex County Taxes 2015 \$339
- Utilities: Town of Georgetown