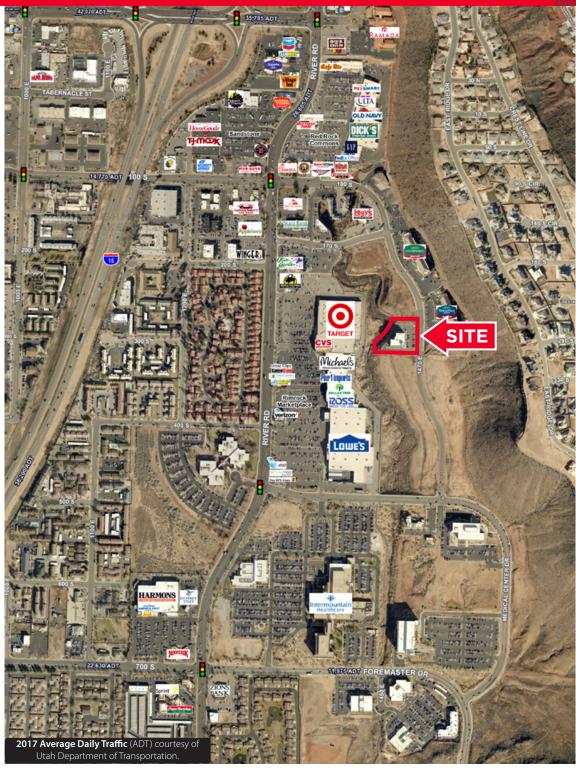

### **Property Highlights**

Size: 3,095 SF

Lease Rate: \$1.15 PSF NNN

- Close proximity (1 minute) to hospital
- 3 minute access to I-15

- Suite is adjacent to busy internal medicine group
- Covered parking
- Fiber internet