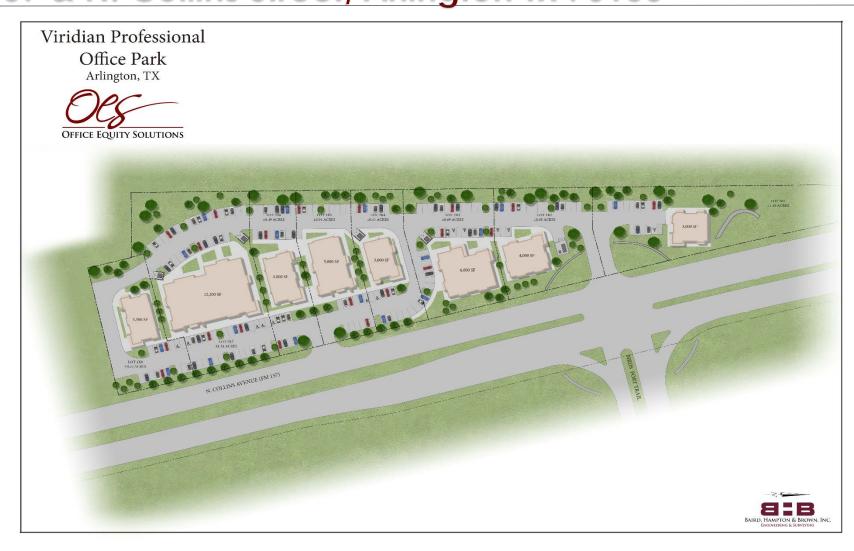

This site is a great location for a medical or general medical office complex.

The Viridian Community will feed into the HEB

Current tenants include, Family Healthcare, Physical Therapy, Orthodontist, Optometrist, Wound Care and Hyperbaric Clinic, to name a few.