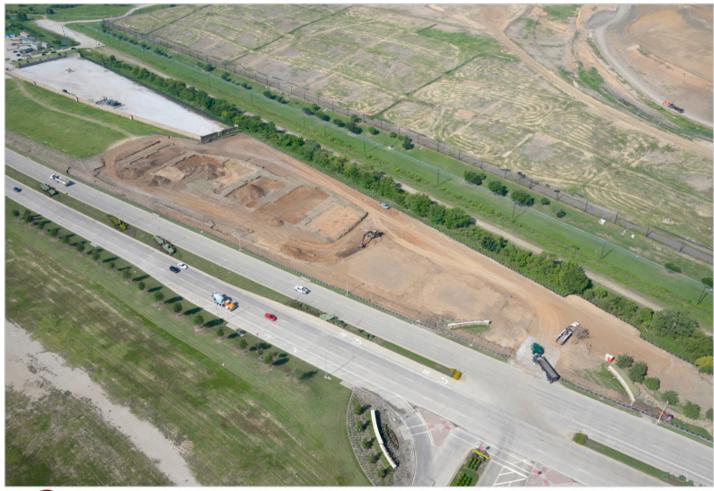

Viridian Medical Office is located on the NW corner of Collins Avenue and Blue Lake Blvd, in Arlington Texas.

On the edge of the 2000+ acre beautifully master planned community with 600 acres of lush parks and immaculately landscaped open space.

This site is a great location for a medical or general medical office complex.

The Viridian Community will feed into the HEB

Current tenants include, Family Healthcare, Physical Therapy, Orthodontist, Optometrist, Wound Care and Hyperbaric Clinic, to name a few.

FOR MORE INFORMATION:

T 817-416-3981 F 817-416-8372

www.officeequitysolutions.com

Viridian Professional Offices

Print #170717556 Date: 07/17/17 Lat/Lon: 32.799860 -97.098531 Order No. 62585 Aerial Photography, Inc. 954-568-0484 FOR MORE INFORMATION: