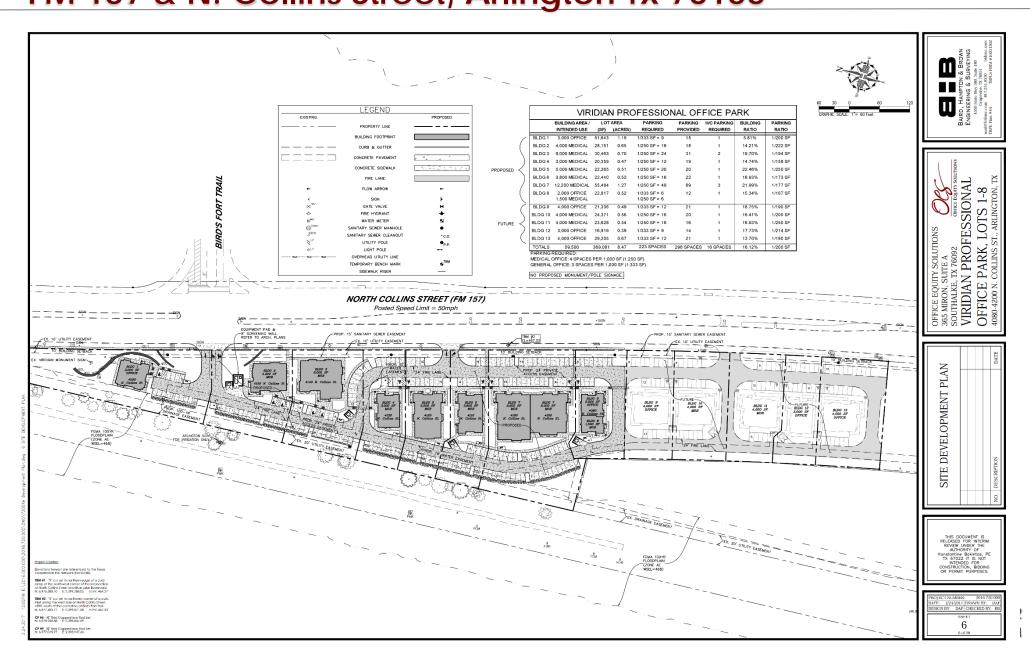

This site is a great location for a medical or general medical office complex.

The Viridian Community will feed into the HEB

Current tenants include, Family Healthcare, Physical Therapy, Orthodontist, Optometrist, Wound Care and Hyperbaric Clinic, to name a few.