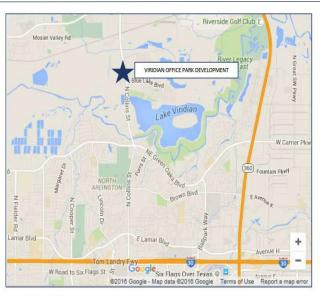

Viridian Medical Office is located on the NW corner of Collins Avenue and Blue Lake Blvd, in Arlington Texas.

On the edge of the 2000+ acre beautifully master planned community with 600 acres of lush parks and immaculately landscaped open space.

#### VIRIDIAN MEDICAL OFFICE DEVELOPMENT

N. Collins Street & Blue Lake Blvd, Arlington, Texas 76005

FOR MORE INFORMATION:

FOR MORE INFORMATION:

LOCAL MAP

**REGIONAL MAP** 