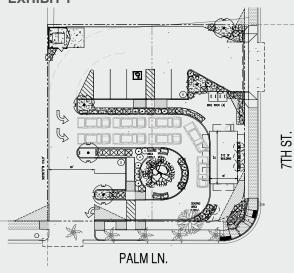

# NWC 7TH STREET & PALM LANE PHOENIX, ARIZONA

### PRIME HARD-CORNER RETAIL OPPORTUNITY





#### MARK BRAMLETT

Managing Director +1 602 224 4492 mark.bramlett@cushwake.com 2555 E. Camelback Rd, Suite 400 Phoenix, Arizona 85016 ph:+1 602 954 9000 | fx:+1 602 253 0528 www.cushmanwakefield.com

#### ±13,480 SF SITE SHOP BUILDING AVAILABLE





#### ±13,480 SF SITE SHOP BUILDING AVAILABLE

**EXHIBIT 2** 



## NWC 7TH STREET & PALM LANE PHOENIX, ARIZONA

#### **PROPERTY DETAILS**

| SIZE    | ±13,480 SF<br>±4,000 SF BUILDABLE/2,000 SF WITH DRIVE-THRU |
|---------|------------------------------------------------------------|
| ZONING  | Zoning – C-1, City of Phoenix                              |
| PARCELS | 118-53-049A & 118-53-050A                                  |

| DEMOGRAPHICS                | 1 MILE RADIUS | 3 MILE RADIUS | 5 MILE RADIUS |
|-----------------------------|---------------|---------------|---------------|
| 2018 OFFICE SPACE           | 6,896,795     | 36,535,702    | 53,370,818    |
| 2018 NUMBER OF<br>EMPLOYEES | 31,048        | 243,661       | 423,414       |
| 2018 TOTAL<br>POPULATION    | 17,142