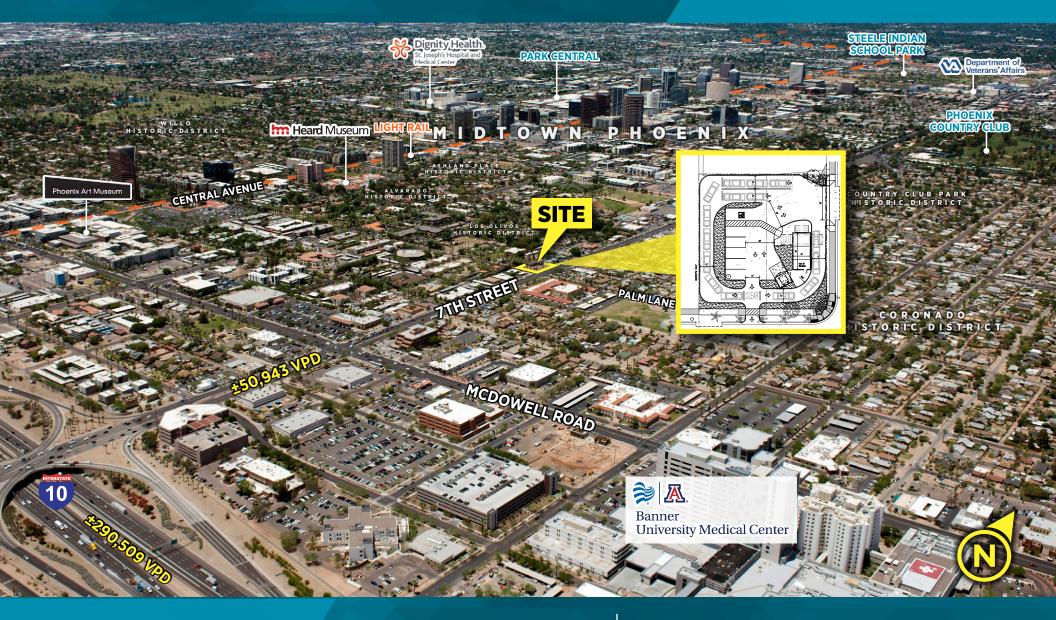

# NWC 7TH STREET & PALM LANE PHOENIX, ARIZONA

#### ±13,480 SF SITE SHOP BUILDING AVAILABLE

## NWC 7TH STREET & PALM LANE PHOENIX, ARIZONA

#### **PROPERTY DETAILS**

| SIZE    | ±13,480 SF<br>±4,000 SF BUILDABLE/2,000 SF WITH DRIVE-THRU |
|---------|------------------------------------------------------------|
| ZONING  | Zoning – C-1, City of Phoenix                              |
| PARCELS | 118-53-049A & 118-53-050A                                  |

| TRAFFIC COUNTS    | VEHICLES PER DAY |
|-------------------|------------------|
| 7TH STREET        | 38,696 CARS      |
| <b>3RD STREET</b> | 17,046 CARS      |
| 7TH AVENUE        | 27,343 CARS      |