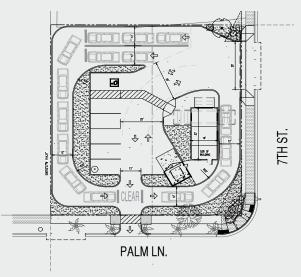

# NWC 7TH STREET & PALM LANE PHOENIX, ARIZONA

### PRIME HARD-CORNER RETAIL OPPORTUNITY





#### MARK BRAMLETT

Managing Director +1 602 224 4492 mark.bramlett@cushwake.com 2555 E. Camelback Rd, Suite 400 Phoenix, Arizona 85016 ph:+1 602 954 9000 | fx:+1 602 253 0528 www.cushmanwakefield.com

#### ±13,480 SF SITE SHOP BUILDING AVAILABLE





#### ±13,480 SF SITE SHOP BUILDING AVAILABLE

**EXHIBIT 2** 



## NWC 7TH STREET & PALM LANE PHOENIX, ARIZONA

#### **PROPERTY DETAILS**

| SIZE    | ±13,480 SF<br>±4,000 SF BUILDABLE/2,000 SF WITH DRIVE-THRU |
|---------|------------------------------------------------------------|
| ZONING  | Zoning – C-1, City of Phoenix                              |
| PARCELS | 118-53-049A & 118-53-050A                                  |

| DEMOGRAPHICS                | 1 MILE RADIUS | 3 MILE RADIUS | 5 MILE RADIUS |
|-----------------------------|---------------|---------------|---------------|
| 2018 OFFICE SPACE           | 6,896,795     | 36,535,702    | 53,370,818    |
| 2018 NUMBER OF<br>EMPLOYEES | 31,048        | 243,661       | 423,414       |
| 2018 TOTAL<br>POPULATION    | 17,142        | 155,063       | 395,981       |

| TRAFFIC COUNTS    | VEHICLE