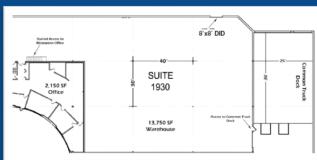

## **PROPERTY INFORMATION:**

• Total Available SF: 15,900 SF

• Office SF: 2,150 SF

Lease Rate: \$10,268.75/MO Modified Gross

Clear Height: 18'Grade Level Doors: 1

• Loading Docks: 2 Shared Docks

• Power: 800 Amps, 240/120 V

Sprinkler: YesZoning: I-2

Parking: 110 Spaces (Approx.

1.23 Spaces / 1000 SF