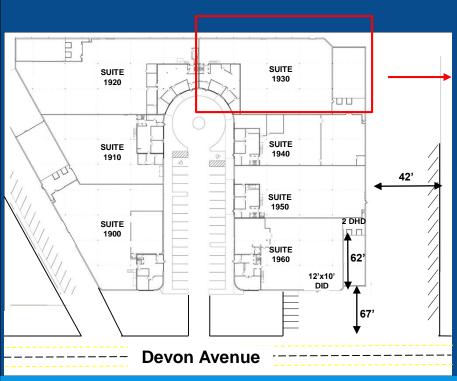

## **PROPERTY INFORMATION:**

• Total Available SF: 15,900 SF

• Office SF: 2,150 SF

Lease Rate: \$10,268.75/MO Modified Gross

Clear Height: 18'Grade Level Doors: 1

• Loading Docks: 2 Shared Docks

• Power: 800 Amps, 240/120 V