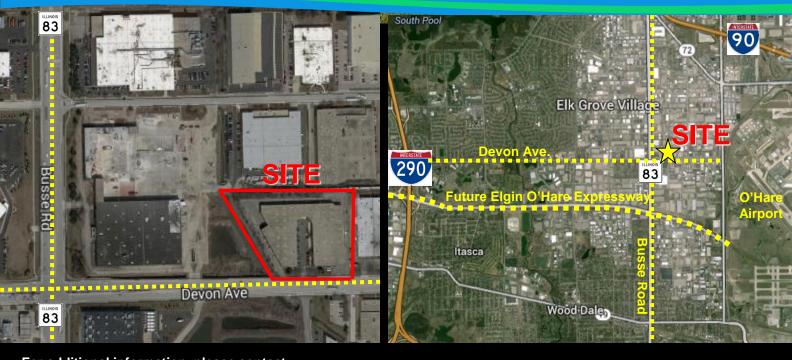

## **PROPERTY FEATURES:**

- Excellent O'Hare International Airport Area
   Location
- Easy Access to Major Expressways (I-90 and I-294)
- Recently Renovated Office Space
- Flexible Unit Sizes from 12,000 SF 46,411 SF
- Professionally Owned and Managed Facility