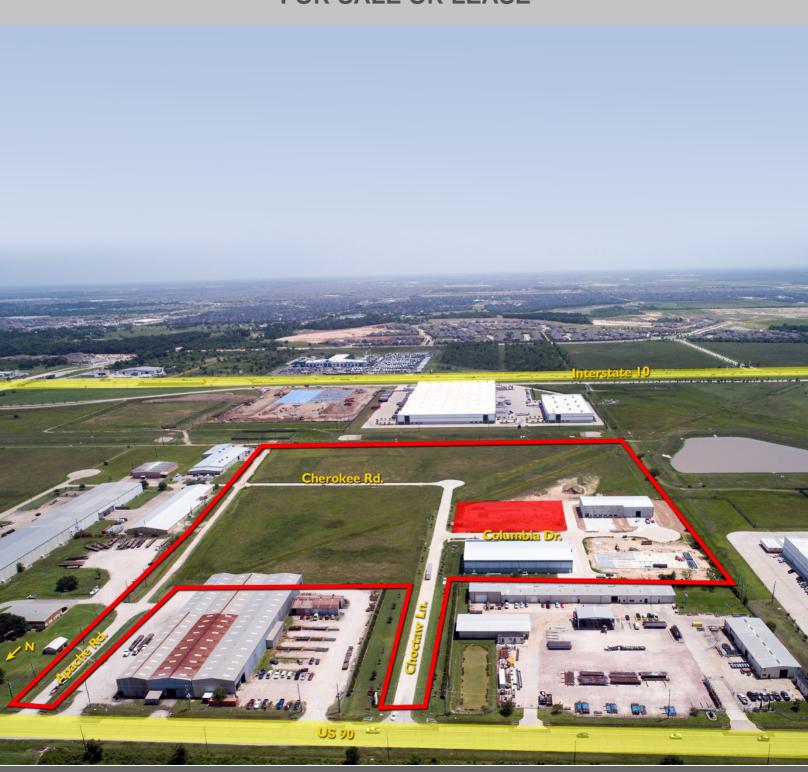

# **Property Highlights**

- ±21,000 SF on 1.40 AC
- BTS Office Allowance for 10% Finish
- · Grade-level with dock wells
- 20-Ton Crane Capacity with 20' Hook Height
- 28' Eave Height
- Outside Storage Available
- Regional Detention Provided
- Direct access to Highway 90 and Interstate 10
- Lease Rate: \$0.75/SF/Mo NNN
- Sales Price: \$96.00 PSF

## **WEST TEN INDUSTRIAL PARK**

7817 COLUMBIA DRIVE KATY, TX 77494