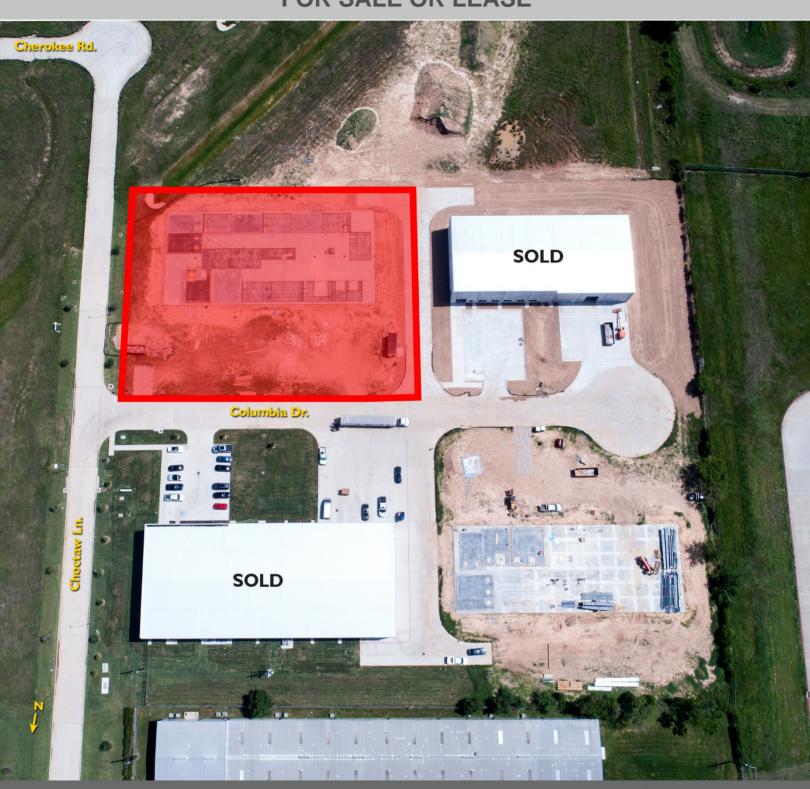

# **Property Highlights**

- ±21,000 SF on 1.40 AC
- BTS Office Allowance for 10% Finish
- · Grade-level with dock wells
- 20-Ton Crane Capacity with 20' Hook Height
- 28' Eave Height
- Outside Storage Available
- Regional Detention Provided
- Direct access to Highway 90 and Interstate 10
- Lease Rate: \$0.75/SF/Mo NNN
- Sales Price: \$96.00 PSF

## **WEST TEN INDUSTRIAL PARK**

7817 COLUMBIA DRIVE KATY, TX 77494