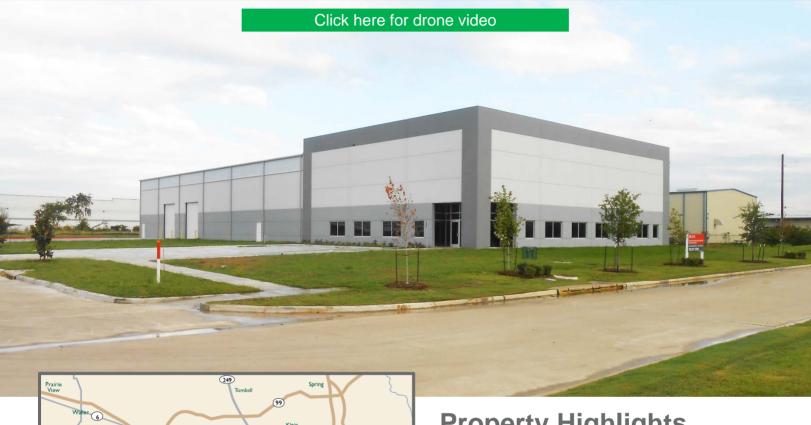

# NEW BUILDING IN WEST TEN INDUSTRIAL PARK UNDER CONSTRUCTION | FOR SALE OR LEASE

# **Property Highlights**

- ±21,000 SF on 1.40 AC
- BTS Office Allowance for 10% Finish
- · Grade-level with dock wells
- 20-Ton Crane Capacity with 20' Hook Height
- 28' Eave Height
- Outside Storage Available
- Regional Detention Provided
- Direct access to Highway 90 and Interstate 10
- Lease Rate: \$0.75/SF/Mo NNN
- Sales Price: \$96.00 PSF