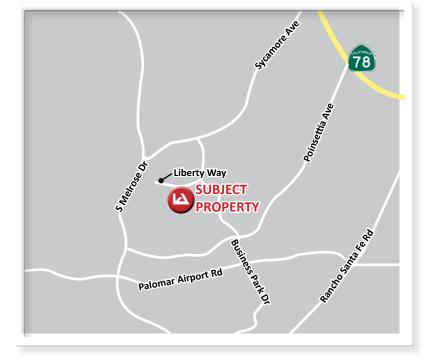

## **FOR LEASE**13,254 SF INDUSTRIAL SPACE

1261 LIBERTY WAY, SUITE A | VISTA, CA 92081