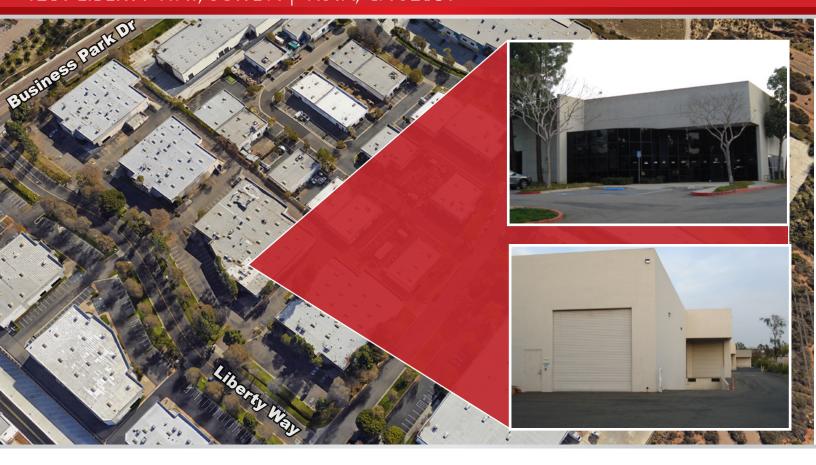

## **FOR LEASE**13,254 SF INDUSTRIAL SPACE

1261 LIBERTY WAY, SUITE A | VISTA, CA 92081

## **Property Features**

- Approximately 13,254 SF available
- Upscale office includes conference room, high ceilings, and 5 restrooms
- Extensive exterior glass line
- Drive around access
- Loading dock and 2 grade level doors
- Fire sprinklered
- 19' clear height in warehouse
- Call to show