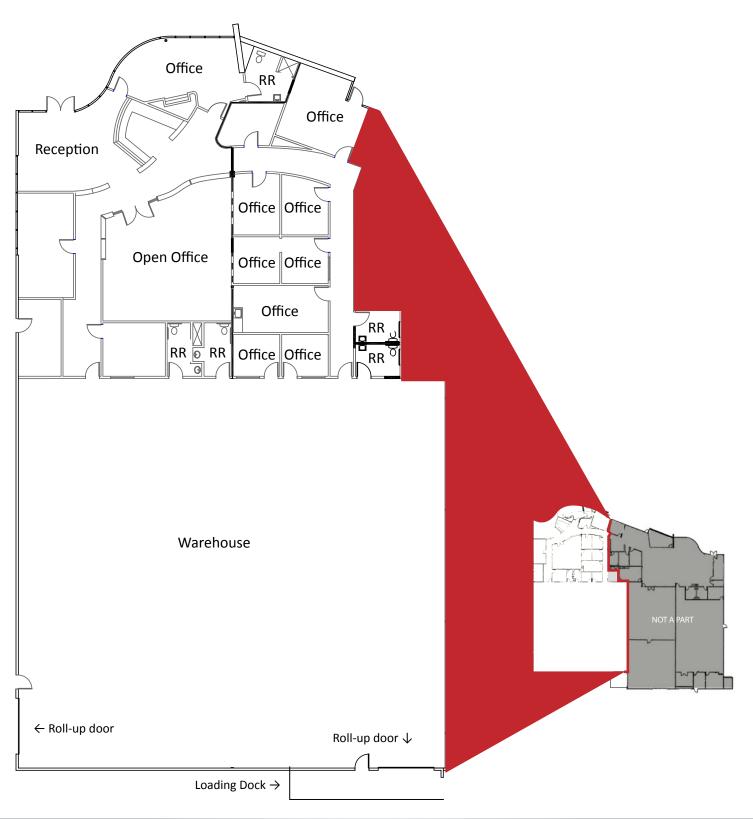

## **Property Features**

- Approximately 13,254 SF available
- Upscale office includes conference room, high ceilings, and 5 restrooms
- Extensive exterior glass line
- Drive around access
- Loading dock and 2 grade level doors
- Fire sprinklered
- 19' clear height in warehouse
- Call to show