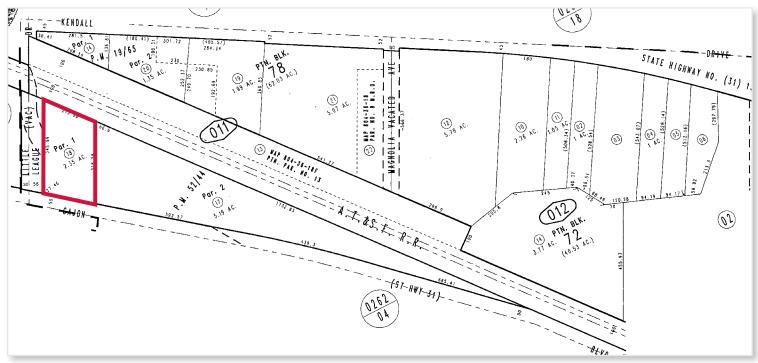

## **PROPERTY HIGHLIGHTS**

- ±2.35 AC Property
- Located East Side of Cajon Blvd. In San Bernardino County
- ±200 Feet Street Frontage
- Zoned Corridor Industrial (CI) with Heavy Industrial Overlay
- Utilities Available to Site

APN#: 0266-011-18

**ASKING PRICE: \$726,000.00** 

**RICK LAZAR** 951.276.3652

rlazar@leeriverside.com DRE#: 00549349

**SPENCER HULL** 951.276.3651 shull@leedesert.com DRE#: 01507542