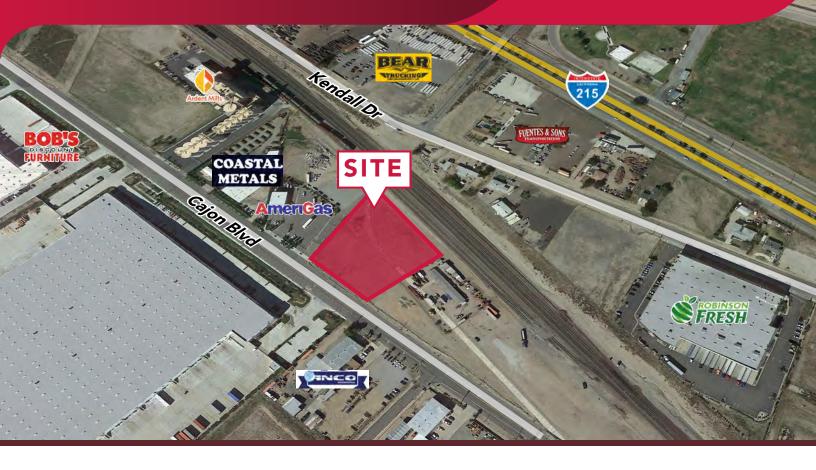

## **HEAVY ZONED INDUSTRIAL LAND**

±2.35 AC Available For Sale
NEQ Cajon Blvd & Shelter Way, San Bernardino, CA

## **PROPERTY HIGHLIGHTS**

- ±2.35 AC Property
- Located East Side of Cajon Blvd. In San Bernardino County
- ±200 Feet Street Frontage
- Zoned Corridor Industrial (CI) with Heavy Industrial Overlay
- Utilities Available to Site

APN#: 0266-011-18

**ASKING PRICE: \$726,000.00** 

**RICK LAZAR** 951.276.3652

rlazar@leeriverside.com DRE#: 00549349

**SPENCER HULL** 951.276.3651 shull@leedesert.com DRE#: 01507542