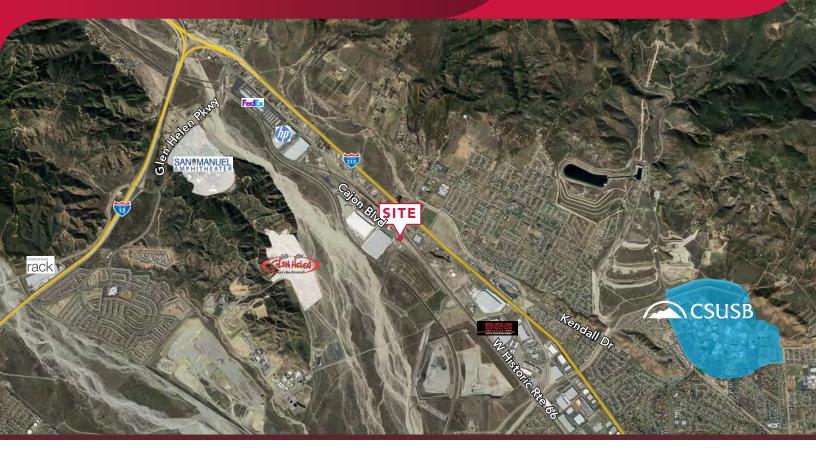

## **HEAVY ZONED INDUSTRIAL LAND**

±2.35 AC Available For Sale
NEQ Cajon Blvd & Shelter Way, San Bernardino, CA

## **PROPERTY HIGHLIGHTS**

- ±2.35 AC Property
- Located East Side of Cajon Blvd. In San Bernardino County
- ±200 Feet Street Frontage
- Zoned Corridor Industrial (CI) with Heavy Industrial Overlay
- Utilities Available to Site