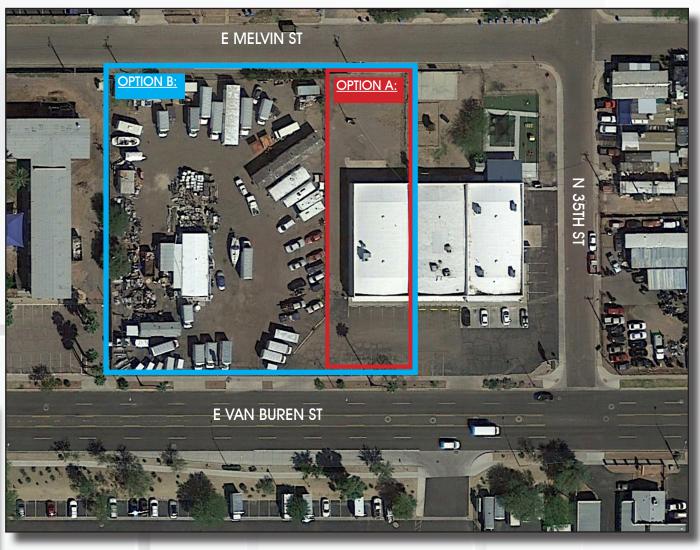

#### **OPTION A:**

Rent  $\pm 5,000$  SF + fences yard of commercial space for \$3,750/Month/Modified Gross (\$9.00 PSF)

### **OPTION B**:

Utilize the C-3 zoning to rent the  $\pm 5,000$  SF + fenced yard PLUS an adjacent lot of  $\pm 1.58$  Acres, with  $\pm 1,000$  SF freestanding building for vehicle sales for \$5,000/ Month/ Modified Gross \*