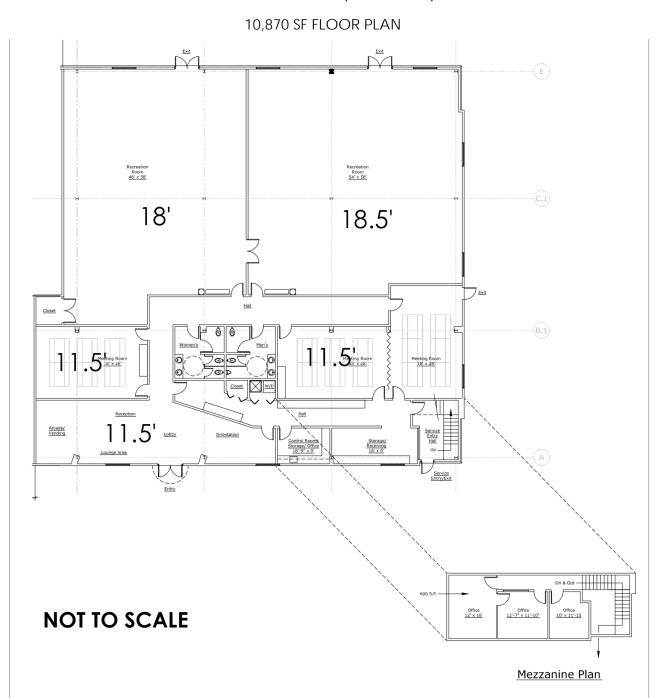

## 305 Hathaway Drive, Stratford, CT 06615

Industrial/Flex Space For Lease: \$11.00/SF NNN

Industrial/Flex Space for Lease Conveniently Located off I-95: 10,870 SF of industrial/flex space with 11.5'-18.5' ceiling height and abundant parking. Previously occupied by a children's recreation facility, the space shares this 40,476 SF building with the Porter and Chester Institute. It is currently configured as two oversized rooms, three meeting rooms, three private offices, reception area, and two restrooms. The space can be retrofitted to fit many businesses including but not limited to industrial, fitness, and education.

#### The Site

Space Available: 10,870 SF

Total Building Size: 40,476 SF

Land: 3.82 acres

Real Estate Taxes: \$4.68/SF (2019)

Zoning: Light Industrial District (MA)
Year Built: 2006 (Eff Year Built: 2011)

Construction: Concrete/Cinder

Stories: One Story with Mezzanine Level

Tenancy: Multiple

#### **Features**

Parking: 174 Spaces
Ceiling Height: 11.5' - 18.5'

Amenities: Wet Sprinkler System

Security System

Separate Men's & Women's

Restrooms