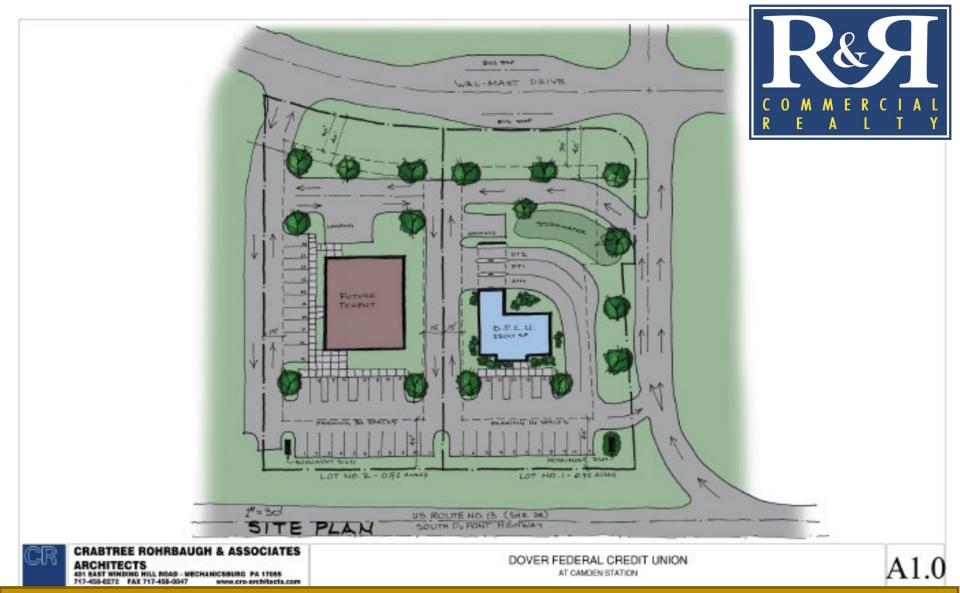

## **Camden Station**

\$120,000 PER YEAR GROUND LEASE

S DuPont Highway, Camden, DE

Total Acreage: 1.1+/-

**Zoning: BG** 

Tax Parcel Number: 7-02-09400-01-2900-00001 (a portion of)

31,854 AADT 2015

|                    | 1 mile   | 3 mile   | 5 mile   |
|--------------------|----------|----------|----------|
| POPULATION 2015    | 6,396    | 25,876   | 59,153   |
| MEDIAN INCOME 2015 | \$59,692 | \$55,015 | \$52,812 |