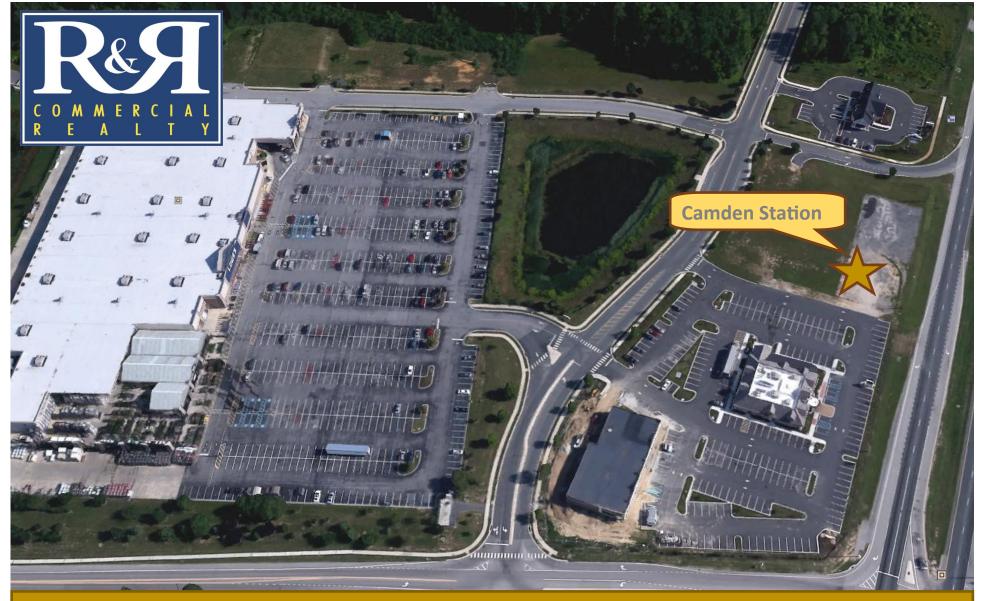

## **Camden Station**

\$120,000 PER YEAR GROUND LEASE

S DuPont Highway, Camden, DE

Total Acreage: 1.1+/-

**Zoning: BG** 

Tax Parcel Number: 7-02-09400-01-2900-00001 (a portion of)

31,854 AADT 2015

|                    | 1 mile   | 3 mile   | 5 mile   |
|--------------------|----------|----------|----------|
| POPULATION 2015    | 6,396    | 25,876   | 59,153   |
| MEDIAN INCOME 2015 | \$59,692 | \$55,015 | \$52,812 |