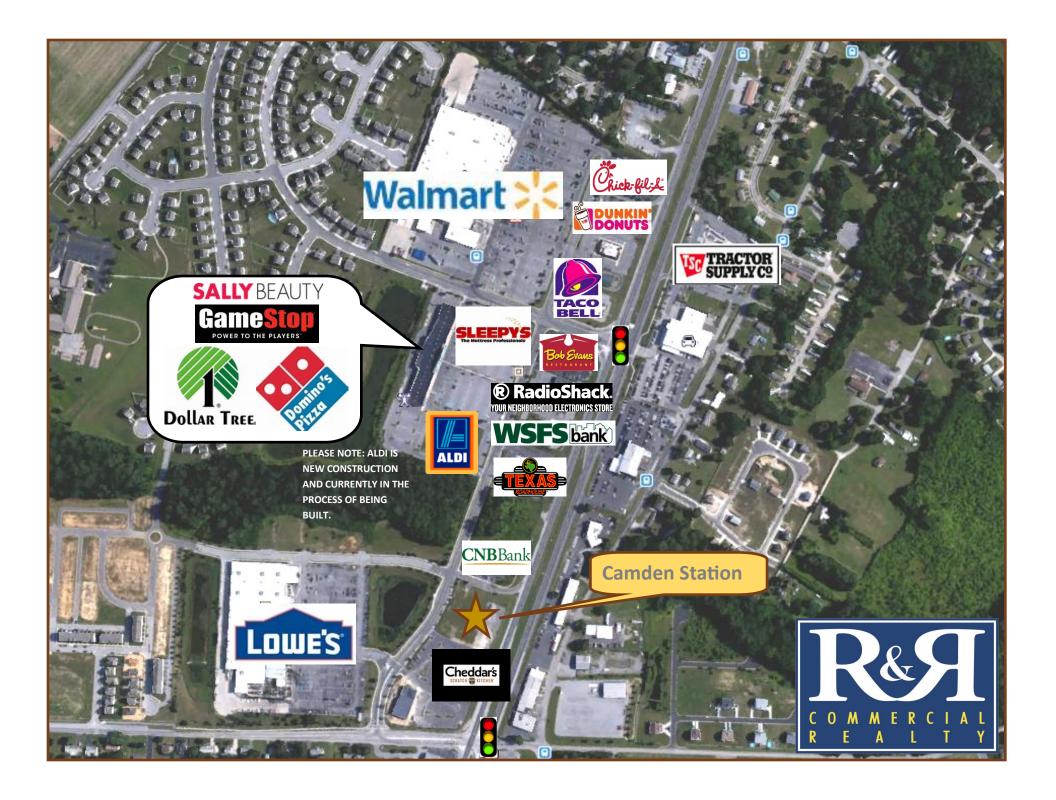

## **Camden Station**

\$120,000 PER YEAR GROUND LEASE

S DuPont Highway, Camden, DE

Total Acreage: 1.1+/-

**Zoning: BG** 

Tax Parcel Number: 7-02-09400-01-2900-00001 (a portion of)

31,854 AADT 2015

|                    | 1 mile   | 3 mile   | 5 mile   |
|--------------------|----------|----------|----------|
| POPULATION 2015    | 6,396    | 25,876   | 59,153   |
| MEDIAN INCOME 2015 | \$59,692 | \$55,015 | \$52,812 |