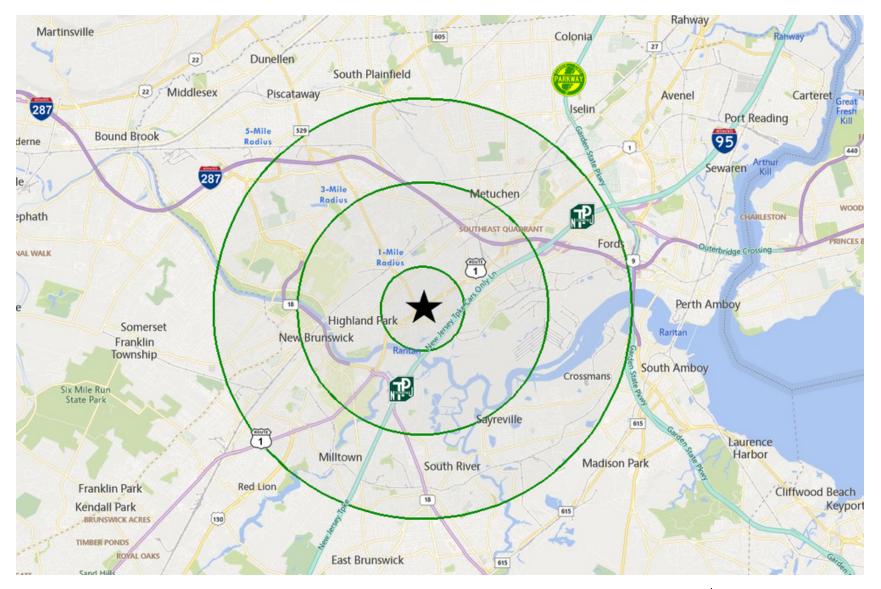

520 US Highway 1, Edison, NJ 08817

| <u>Radius</u>                     | 1 Mile   | 3 Mile    | 5 Mile    |
|-----------------------------------|----------|-----------|-----------|
| Population:                       |          |           |           |
| 2024 Projection                   | 15,934   | 112,249   | 303,409   |
| 2019 Estimate                     | 15,903   | 110,291   | 298,191   |
| 2010 Census                       | 16,161   | 102,692   | 278,027   |
| Growth 2019-2024                  | 0.19%    | 1.78%     | 1.75%     |
| Growth 2010-2019                  | (1.60%)  | 7.40%     | 7.25%     |
| 2019 Population Hispanic Origin   | 2,823    | 22,318    | 69,425    |
| 2019 Population by Race:          |          |           |           |
| White                             | 10,197   | 58,661    | 169,849   |
| Black                             | 1,150    | 15,115    | 43,430    |
| Am. Indian & Alaskan              | 55       | 728       | 2,275     |
| Asian                             | 4,170    | 33,197    | 75,449    |
| Hawaiian & Pacific Island         | 14       | 123       | 350       |
| Other                             | 316      | 2,468     | 6,838     |
| U.S. Armed Forces:                | 0        | 14        | 36        |
| Households:                       |          |           |           |
| 2024 Projection                   | 5,713    | 37,496    | 100,931   |
| 2019 Estimate                     | 5,699    | 36,749    | 99,048    |
| 2010 Census                       | 5,778    | 33,714    | 91,562    |
| Growth 2019 - 2024                | 0.25%    | 2.03%     | 1.90%     |
| Growth 2010 - 2019                | (1.37%)  | 9.00%     | 8.18%     |
| Owner Occupied                    | 4,322    | 18,827    | 57,813    |
| Renter Occupied                   | 1,377    | 17,922    | 41,235    |
| 2019 Avg Household Income         | \$98,874 | \$102,307 | \$101,012 |
| 2019 Med Household Income         | \$82,506 | \$82,354  | \$81,165  |
| 2019 Households by Household Inc: |          |           |           |
| <\$25,000                         | 597      | 5,140     | 14,678    |
| \$25,000 - \$50,000               | 1,195    | 6,115     | 16,662    |
| \$50,000 - \$75,000               | 836      | 5,509     | 14,630    |
| \$75,000 - \$100,000              | 741      | 5,475     | 14,411    |
| \$100,000 - \$125,000             | 785      | 4,085     | 11,128    |
| \$125,000 - \$150,000             | 427      | 3,075     | 8,209     |
| \$150,000 - \$200,000             | 736      | 3,793     | 10,003    |
| \$200,000+                        | 384      | 3,557     | 9,327     |