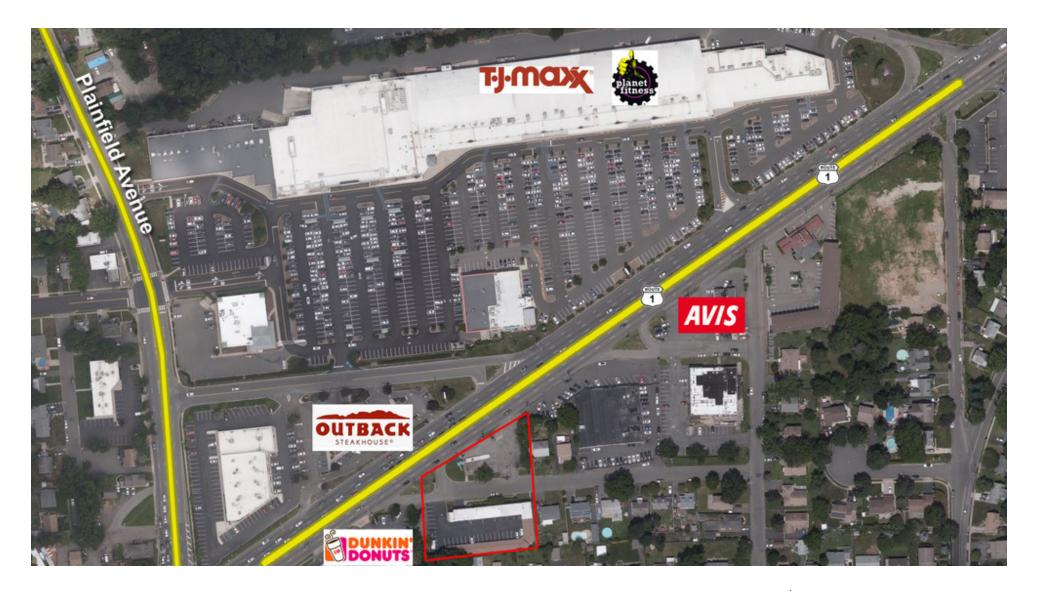

### LOCATION DESCRIPTION

Direct Frontage Along US Highway 1, Close Proximity to NJ Turnpike, GSP, Route 27 2 Miles to Edison Commuter Rail, 3.5 Miles to New Brunswick Commuter Rail 24 Miles to Newark Liberty International Airport 31 Miles to Trenton Mercer Airport

### **PROPERTY HIGHLIGHTS**

- Lot Size: ±1.22 Acres (Block 252, Lots 21A, 24A, 35A 39 and Block 254 Lots 19 25 and 55)
- Current Use: Motel Site
- Zoned: Highway Commercial (Redevelopment Area Approved) .
- Potential Use: Redevelopment Zone
- Potential Building Height: 40 Feet
- Neighboring Tenants Include: Dunkin' Donuts, Walgreens, Planet Fitness, TJ Maxx, Car Dealerships
- Traffic Count (2018): 84,484 (US Hwy 1 and Wilson Ave)
- Note: Owner to make Deal "Subject To"