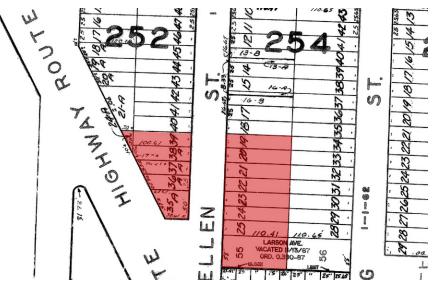

### **PROPERTY HIGHLIGHTS**

- Lot Size: ±1.22 Acres (Block 252, Lots 21A, 24A, 35A 39 and Block 254 Lots 19 25 and 55)
- Current Use: Motel Site
- Zoned: Highway Commercial (Redevelopment Area Approved) .
- Potential Use: Redevelopment Zone
- Potential Building Height: 40 Feet
- Neighboring Tenants Include: Dunkin' Donuts, Walgreens, Planet Fitness, TJ Maxx, Car Dealerships
- Traffic Count (2018): 84,484 (US Hwy 1 and Wilson Ave)
- Note: Owner to make Deal "Subject To"