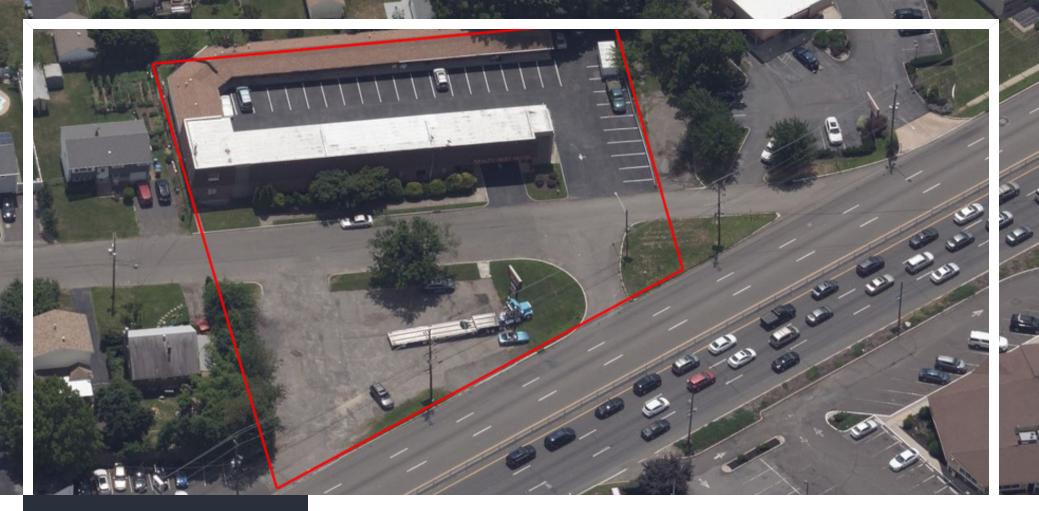

### **PROPERTY DESCRIPTION**

±1.22-Acre Rare Highway Development Opportunity

### **PROPERTY HIGHLIGHTS**

- Lot Size: ±1.22 Acres (Block 252, Lots 21A, 24A, 35A 39 and Block 254 Lots 19 25 and 55)
- Current Use: Motel Site
- Zoned: Highway Commercial (Redevelopment Area Approved) .
- Potential Use: Redevelopment Zone
- Potential Building Height: 40 Feet
- Neighboring Tenants Include: Dunkin' Donuts, Walgreens, Planet Fitness, TJ Maxx, Car Dealerships
- Traffic Count (2018): 84,484 (US Hwy 1 and Wilson Ave)
- Note: Owner to make Deal "Subject To"