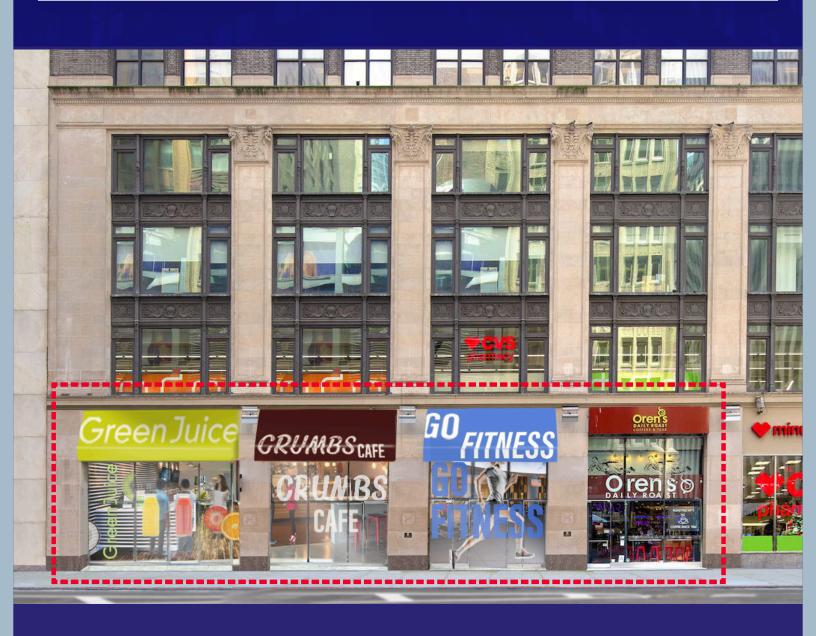

#### **GROUND FLOOR**

#1 TOURIST DESTINATION IN U.S.

38 MILLION+ ANNUAL VISITORS

TIMES
SQUARE
STATS

ANNUAL RIDERSHIP
62 MILLION

#1 BUSIEST NYC SUBWAY STATION

\$1.1 BILLION+

ANNUAL SPENDING ON DINING ESTABLISHMENTS