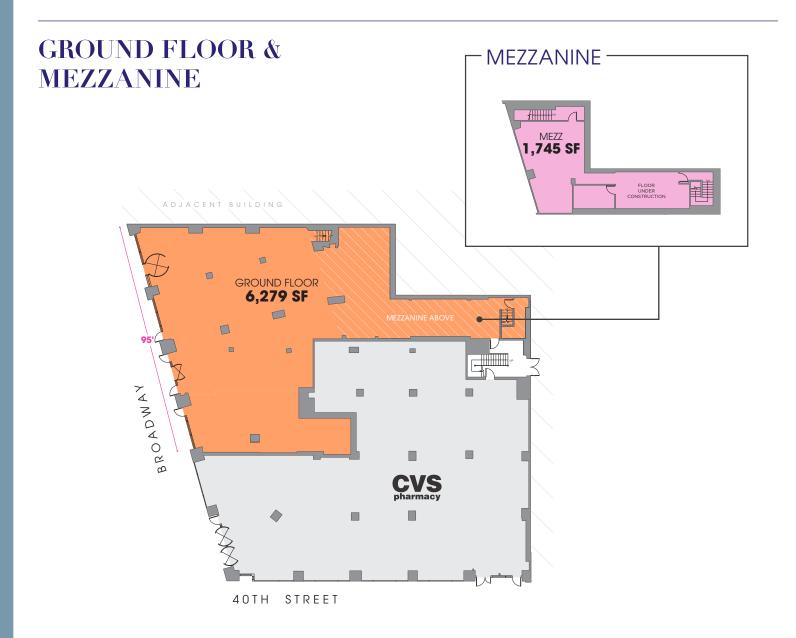

| ► GROUND FLOOR  ► MEZZANINE | 6,279 SF<br>1,745 SF                                 | SPEC |
|-----------------------------|------------------------------------------------------|------|
| ► LOWER LEVEL               | 16,760 SF                                            | S    |
| ► TOTAL                     | 24,784 SF                                            |      |
| ► FRONTAGE                  | 95' on broadway                                      |      |
| ► CEILING HEIGHT            | 19'3" GROUND FLOOR 10'3" MEZZANINE 15'3" LOWER LEVEL |      |

#### FLOORPLANS ENTIRE AVAILABILITY

#### **GROUND FLOOR**

#1 TOURIST DESTINATION IN U.S.

38 MILLION+ ANNUAL VISITORS

TIMES
SQUARE
STATS

ANNUAL RIDERSHIP
62 MILLION

#1 BUSIEST NYC SUBWAY STATION

\$1.1 BILLION+

ANNUAL SPENDING ON DINING ESTABLISHMENTS