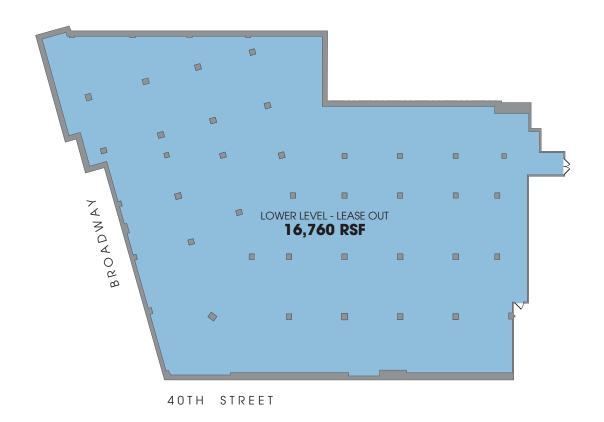

| ► GROUND FLOOR  ► MEZZANINE | 6,279 SF<br>1,745 SF                                 | SPEC |
|-----------------------------|------------------------------------------------------|------|
| ► LOWER LEVEL               | 16,760 SF                                            | S    |
| ► TOTAL                     | 24,784 SF                                            |      |
| ► FRONTAGE                  | 95' on broadway                                      |      |
| ► CEILING HEIGHT            | 19'3" GROUND FLOOR 10'3" MEZZANINE 15'3" LOWER LEVEL |      |

#### LOWER LEVEL