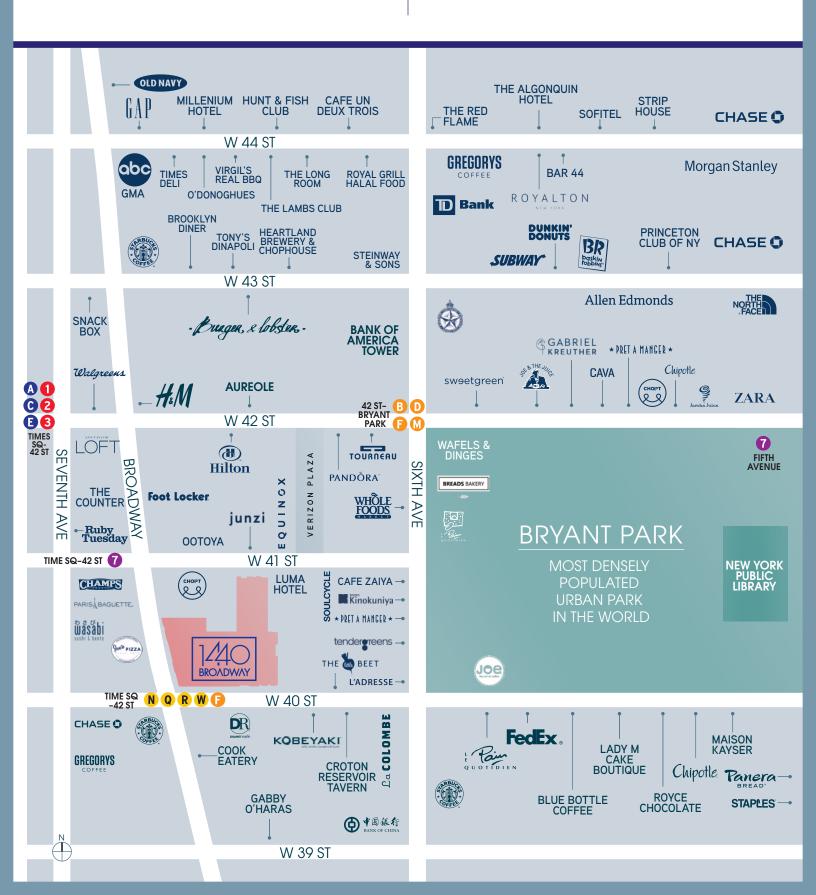

#### • Join WeWork who recently signed for 236,000 SF

- Located steps from Times Square, the #1 tourist destination in the U.S.
- There are 210,000 employees and 31 million Sf of office space in Times Square, comprising 15% of the city's total annual economic output at \$58 billion
- Within walking distance of Manhattan's three major transportation hubs: Grand Central Terminal; Port Authority; Penn Station with access to Metro North; LIRR; Amtrak; and access to 1, 2, 3, 4, 5, 6, 7, A, C, E, N, Q, R, W, as well as the B, D, F and M subway lines