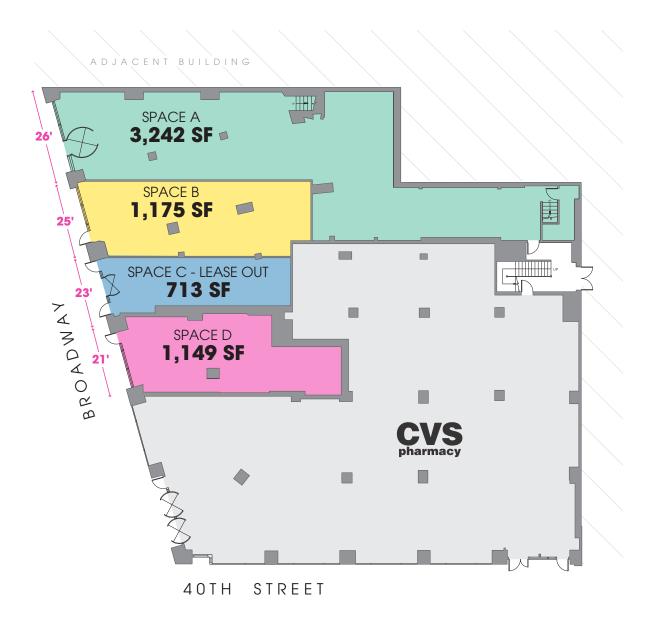

| ► GROUND FLOOR  ► MEZZANINE | 6,279 SF<br>1,745 SF                                 | SPEC |
|-----------------------------|------------------------------------------------------|------|
| ► LOWER LEVEL               | 16,760 SF                                            | S    |
| ► TOTAL                     | 24,784 SF                                            |      |
| ► FRONTAGE                  | 95' on broadway                                      |      |
| ► CEILING HEIGHT            | 19'3" GROUND FLOOR 10'3" MEZZANINE 15'3" LOWER LEVEL |      |

## FLOORPLANS • SCENARIO 2 POTENTIAL GROUND FLOOR DIVISIONS

#### **GROUND FLOOR**

#1 TOURIST DESTINATION IN U.S.

38 MILLION+ ANNUAL VISITORS

TIMES
SQUARE
STATS

ANNUAL RIDERSHIP
62 MILLION

#1 BUSIEST NYC SUBWAY STATION

\$1.1 BILLION+

ANNUAL SPENDING ON DINING ESTABLISHMENTS