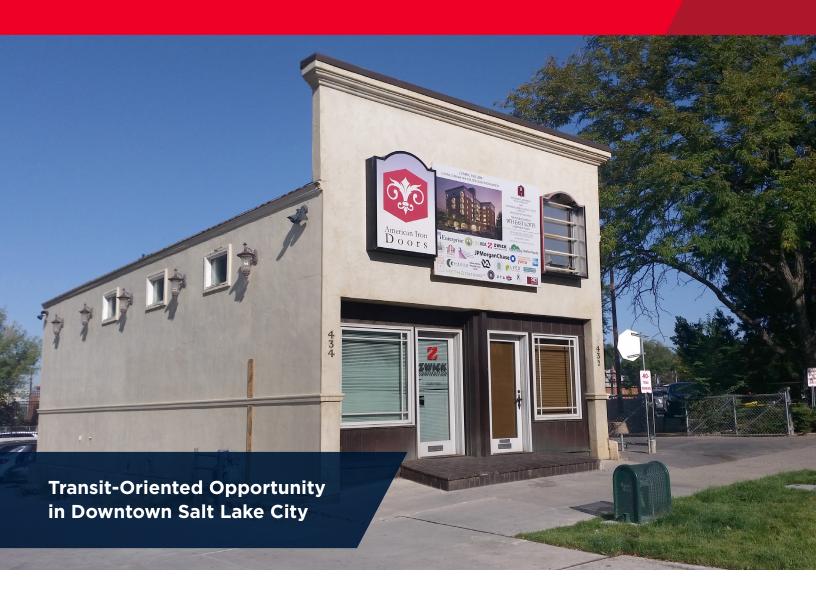

# Freestanding Building 434 South 900 East / Salt Lake City, Utah

### **Property Information**

- 1,325sf Available
- \$13.00/psf
- · Open ceiling plan
- Great exposure to 900 East
- · Excellent proximity to the 400 South TRAX stop