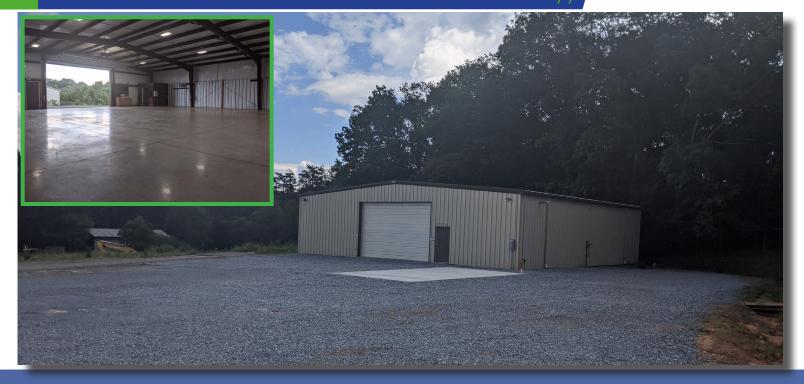

#### **Property Features**

- -Propane Heated Warehouse
- -60'x60'
- -Additional Concrete Pad
- -12'x20' Roll-Up Door
- -ADA Bathroom
- -Single Phase Power (3 Phase Available)
- -14' Eave Height (16' to Center)
- -Potential to add HVAC
- -Room to expand on adjacent concrete pad

## **Property Features**

This property is located on Crowell Lane, just off of Timberlake Rd. with nearby access to Rt. 460, in Lynchburg, VA. Zoning allows for a variety of uses.

Features include: Ample parking, storage areas, single phase power (3 phase available), concrete floor, propane heat, 12'x20' roll-up door, 16' ceiling (14' eave height), ADA restroom, and other amenities. Potential to add HVAC, additional warehouse or office space could be added to the existing concrete pad.