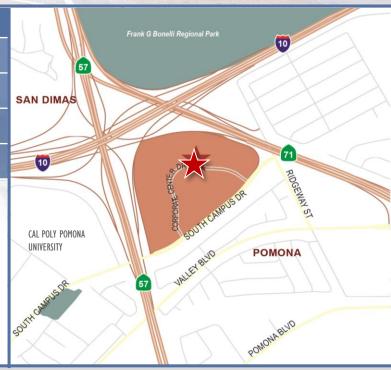

### **AMENITIES:**

- Accessible to Major Freeways;57, 10, 71 and the 60
- Installed Monitoring System Ground Floor
- Day Porter On Duty
- Beautifully Appointment
  Improvements in a Campus
  Environment
- Located Within a Commercial Neighborhood – Cal Poly University, State of California, Telcom Technologies, DeVry Institute and Keller Graduate School of Management

#### **FEATURES:**

- 4:1,000 Parking
- Suite 200 ready for immediate plug & play. Includes existing office furniture.
- Excellent Freeway Visibility
- Centrally Located Gateway to Four Counties
- Located Minutes from the 10, 57, 71 & 60 Freeways