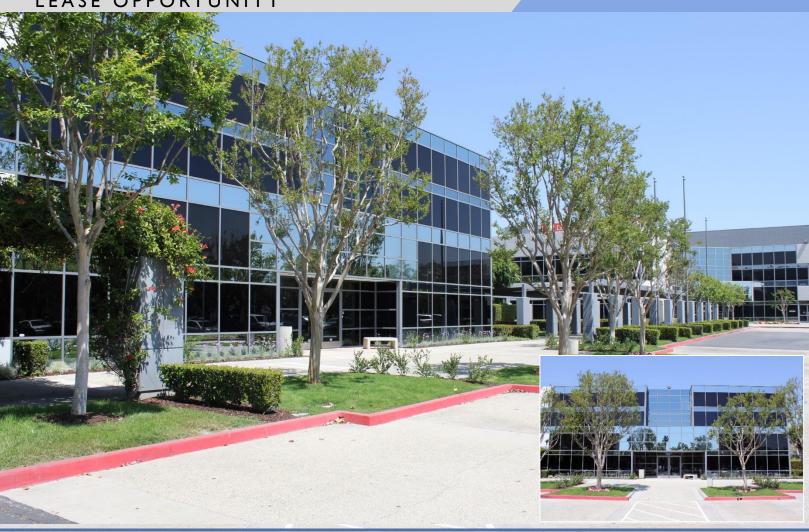

801 Corporate Center Drive | Pomona, California

### LEASE OPPORTUNITY

|  | LEAS | E RAT | ΓE: \$2. | 10 FSG |
|--|------|-------|----------|--------|
|--|------|-------|----------|--------|

| SUITE | RSF    |
|-------|--------|
| 200   | 5,139  |
| 270   | 13,866 |

Suites 200 & 270 are contiguous to 19,005 SF

For more information, please contact: