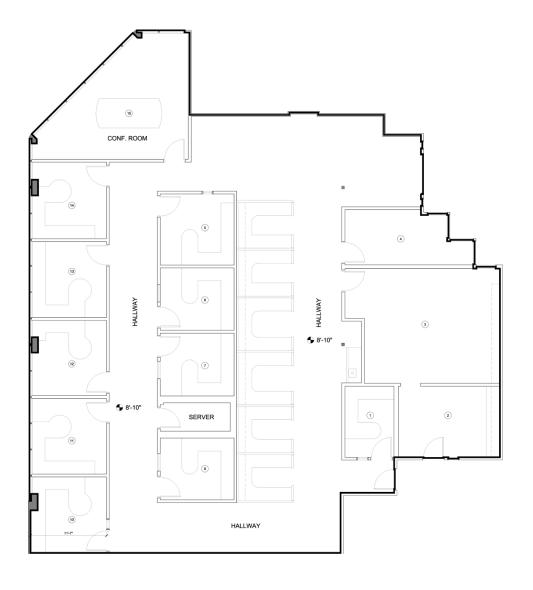

801 Corporate Center Drive | Pomona, California

Suite 200 | 5,139 SF | Contiguous with Suite 270 for 19,005 SF

For leasing information, please contact:

SEAN KERN | 909.942.4691 Senior Director sean.kern@cushwake.com Lic. # 01377294 RYAN RUSSELL | 909.942.4697 Director ryan.russell@cushwake.com Lic. #01505274