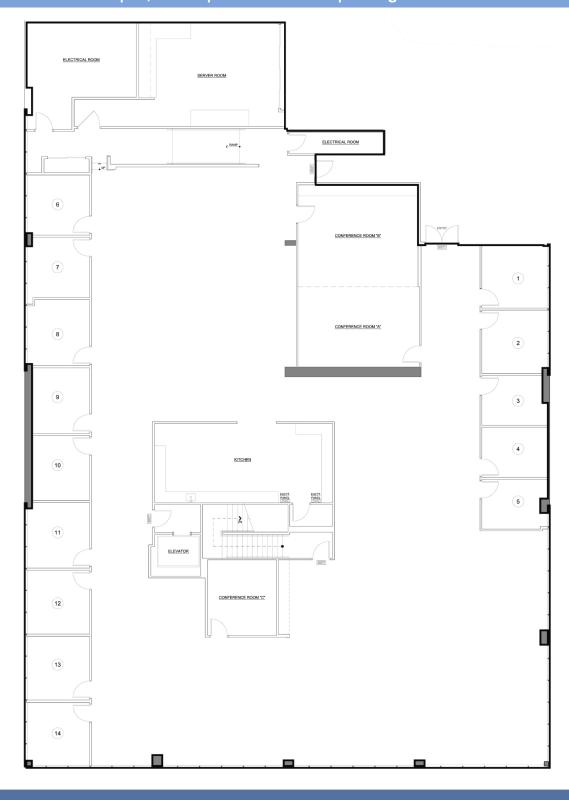

801 Corporate Center Drive | Pomona, California

Suite 270 | 13,866 SF | Available 3/1/19 | Contiguous with Suite 200 for 19,005 SF

For leasing information, please contact:

SEAN KERN | 909.942.4691 Senior Director sean.kern@cushwake.com Lic. # 01377294 RYAN RUSSELL | 909.942.4697 Director ryan.russell@cushwake.com Lic. #01505274