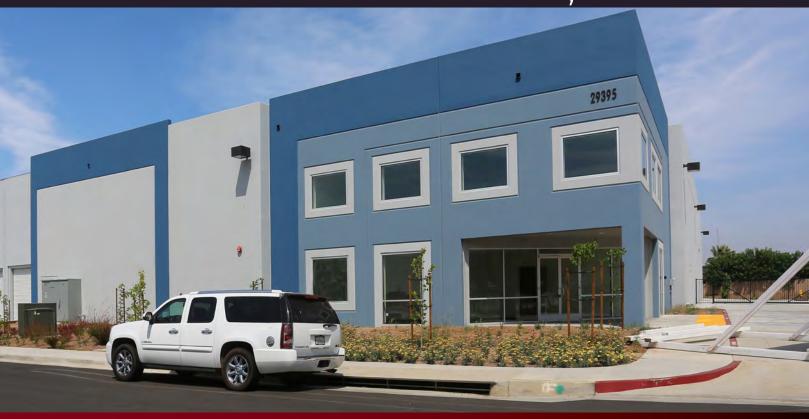

## ±28,684 SQ. FT. INDUSTRIAL BUILDING

29395 HUNCO WAY - LAKE ELSINORE, CA

### Features:

- New State of the Art Industrial Building
- Large Fenced Yard
- 24 Foot Clear Height
- ±2,906 Two Story Office
- ESFR Sprinkler System
- **PURCHASE PRICE:** \$4,500,000

- 1 Truck Well Loading Door
- 3 Ground Level Doors
- 1/2 Mile from I-15 Freeway
- 1000 Amps 277/480 Volts
- Situated on 1.57 Acres