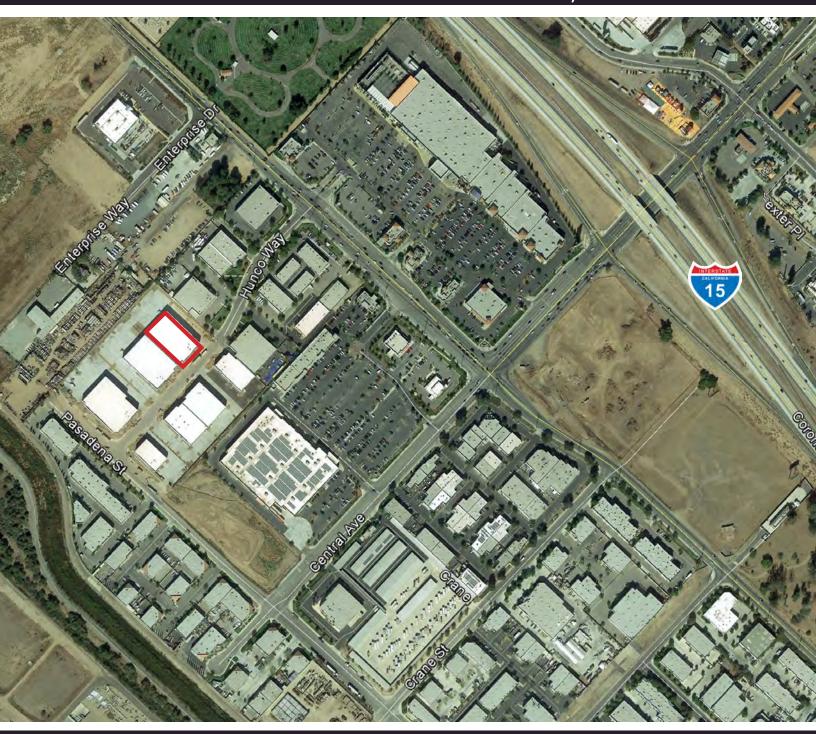

## ±28,684 SQ. FT. INDUSTRIAL BUILDING

29395 HUNCO WAY - LAKE ELSINORE, CA

### Features:

- New State of the Art Industrial Building
- Large Fenced Yard
- 24 Foot Clear Height
- ±2,906 Two Story Office
- ESFR Sprinkler System
- **PURCHASE PRICE:** \$4,500,000

- 1 Truck Well Loading Door
- 3 Ground Level Doors
- 1/2 Mile from I-15 Freeway
- 1000 Amps 277/480 Volts
- Situated on 1.57 Acres

# ±28,684 SQ. FT. INDUSTRIAL BUILDING

29395 HUNCO WAY - LAKE ELSINORE, CA