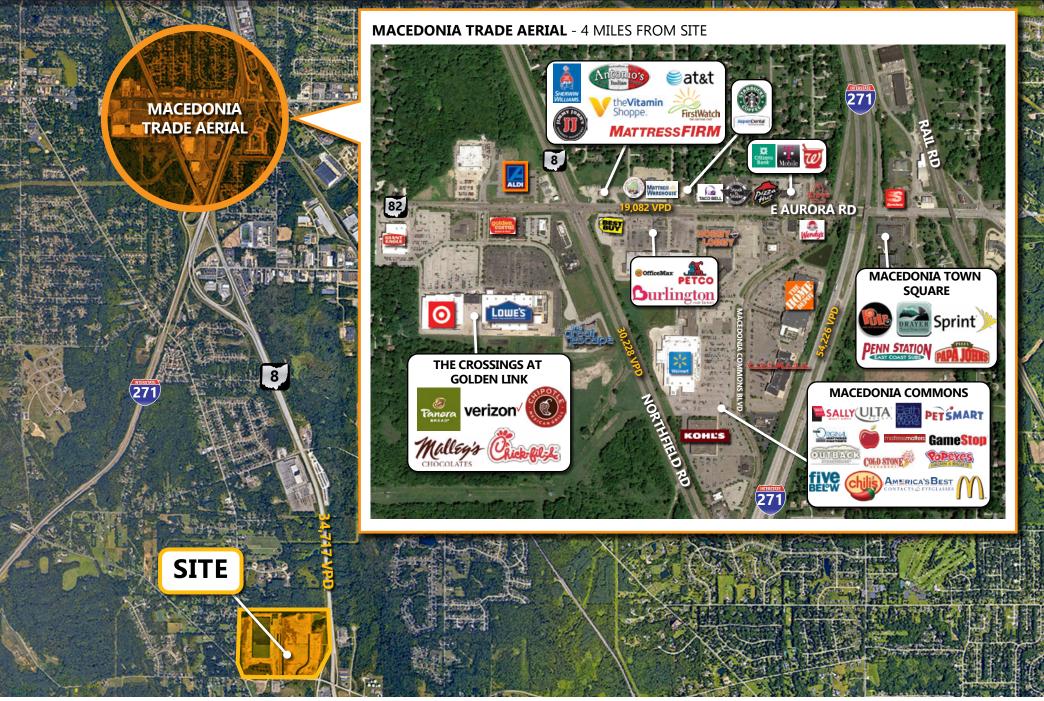

| TRADE AREA DEMOGRAPHICS |            |                |                   |
|-------------------------|------------|----------------|-------------------|
|                         | POPULATION | AVG. HH INCOME | DAYTIME EMPLOYEES |
| 3 Miles                 | 14,087     | \$131,328      | 9,384             |
| 5 Miles                 | 51,207     | \$120,651      | 42,780            |
| 7 Miles                 | 108,223    | \$110,772      | 81,013            |
| 10 Minute               | 95 988     | \$105.058      | 81 434            |