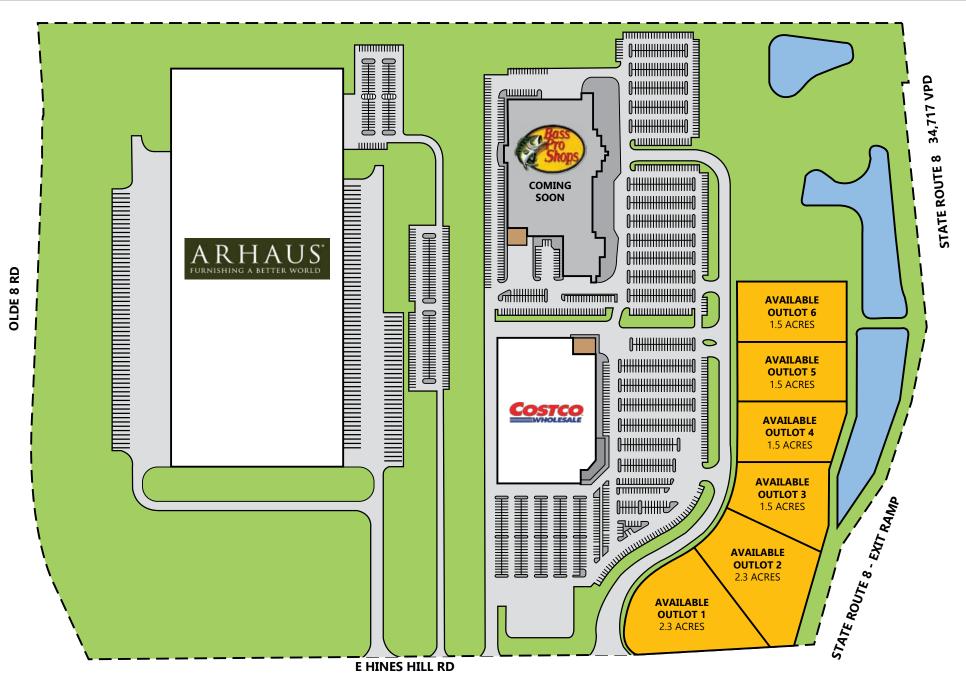

## **PROPERTY HIGHLIGHTS**

- 6 Outlots Available fronting State Route 8 at the new interchange exit!
- Outstanding exposure and visibility to 34,717 VPD cars on State Route 8, the major highway connecting Cleveland and Akron!
- In front of a 750, 000 square foot Arhaus World Headquarters which is home to almost 400 employees!
- Join Costco which opened in June, 2016 and Bass Pro who is coming soon!
- Turnpike entrance and exit ramp apporximately a half mile from the Marketplace at Boston Heights
- A high average household income of \$120,651!