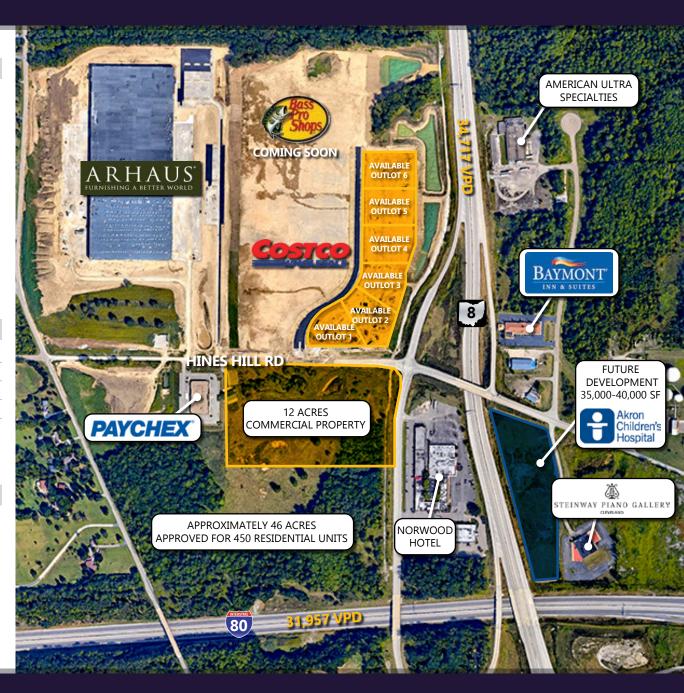

## **PROPERTY HIGHLIGHTS**

- 6 Outlots Available fronting State Route 8 at the new interchange exit!
- Outstanding exposure and visibility to 34,717 VPD cars on State Route 8, the major highway connecting Cleveland and Akron!
- In front of a 750, 000 square foot Arhaus World Headquarters which is home to almost 400 employees!
- Join Costco which opened in June, 2016 and Bass Pro who is coming soon!
- Turnpike entrance and exit ramp apporximately a half mile from the Marketplace at Boston Heights
- A high average household income of \$120,651!