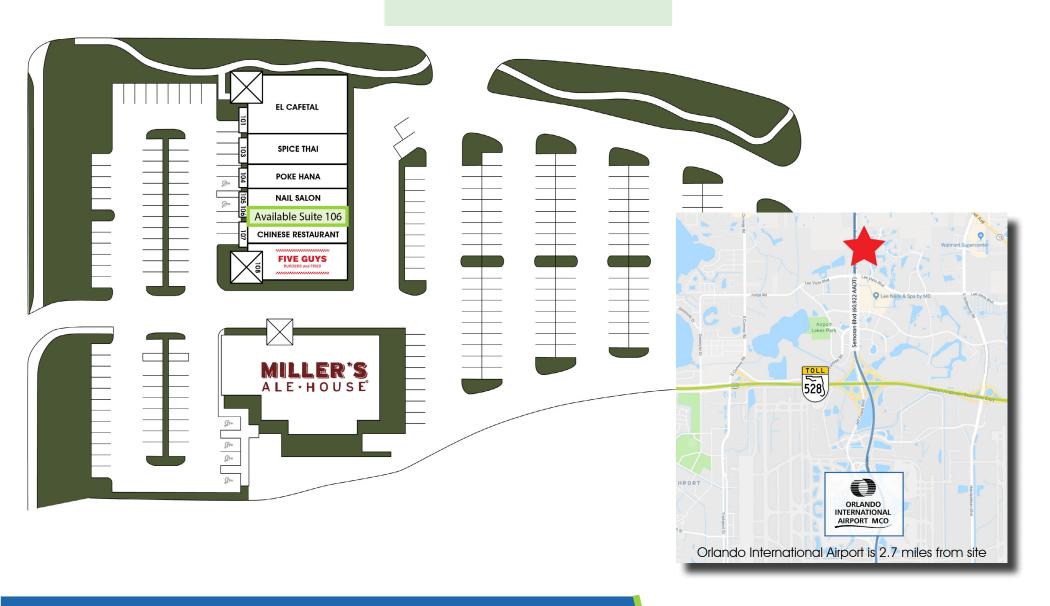

Located at signalized intersection with over 200' of frontage on S. Semoran Blvd

Less than 3 minutes from the Orlando International Airport

Join retailers Five Guys & Poke Hana and adjacent Miller's Ale House

# **AVAILABILITY**

Suite 106:  $\pm$  1,240 SF

615 E. Colonial Dr., Orlando, FL 32803 Phone: 407.872.0209 www.FCPG.com

Information furnished regarding the subject property is believed to be accurate, but no guarantee or representation is made. References to square footage are approximate. This offering is subject to errors, omissions, prior sale or lease or withdrawal without notice. ©2023 First Capital Property Group, Inc., Licensed Real Estate Brokers & Managers.

# **SUITE 106**

615 E. Colonial Dr., Orlando, FL 32803 Phone: 407.872.0209 www.FCPG.com

Information furnished regarding the subject property is believed to be accurate, but no guarantee or representation is made. References to square footage are approximate. This offering is subject to errors, omissions, prior sale or lease or withdrawal without notice. ©2023 First Capital Property Group, Inc., Licensed Real Estate Brokers & Managers.