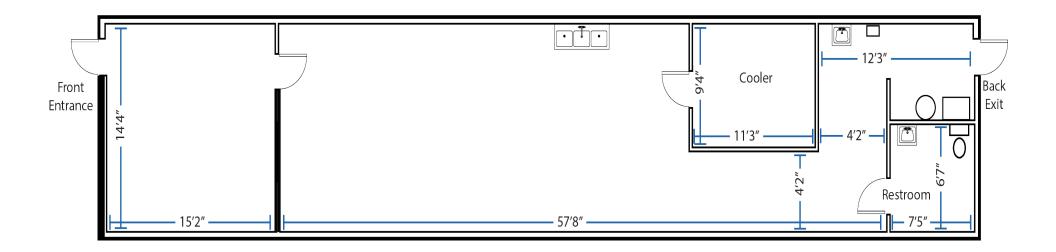

# **AVAILABILITY**

Suite 106:  $\pm$  1,240 SF

615 E. Colonial Dr., Orlando, FL 32803 Phone: 407.872.0209 www.FCPG.com

Information furnished regarding the subject property is believed to be accurate, but no guarantee or representation is made. References to square footage are approximate. This offering is subject to errors, omissions, prior sale or lease or withdrawal without notice. ©2023 First Capital Property Group, Inc., Licensed Real Estate Brokers & Managers.

# **SUITE 106**

615 E. Colonial Dr., Orlando, FL 32803 Phone: 407.872.0209 www.FCPG.com

Information furnished regarding the subject property is believed to be accurate, but no guarantee or representation is made. References to square footage are approximate. This offering is subject to errors, omissions, prior sale or lease or withdrawal without notice. ©2023 First Capital Property Group, Inc., Licensed Real Estate Brokers & Managers.