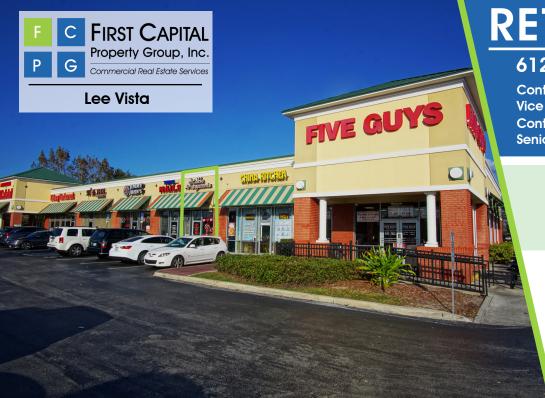

# RETAIL SPACE FOR LEASE

## 6125 South Semoran Blvd. Orlando, FL 32822

**Contact: Trey Gravenstein** Vice President of Brokerage Services Contact: Michael Castrilli

**Senior Sales & Leasing Associate** 

E: Trey@FCPG.com P: 407.872.0177 ext. 119 E: Michael@FCPG.com P: 407.872.0177 ext. 130

For Lease: \$27.00 SF / NNN

Suite 106:  $\pm$  1,240 SF

Availability Immediately

Parking Ratio: 6 / 1,000

TRAFFIC COUNT 56.692 AADT S SEMORAN BLVD

Former Edible Arrangements with walk-in cooler and back-prep area with 3-compartment sink

Located at signalized intersection with over 200' of frontage on S. Semoran Blvd

Less than 3 minutes from the Orlando International Airport

Join retailers Five Guys & Poke Hana and adjacent Miller's Ale House