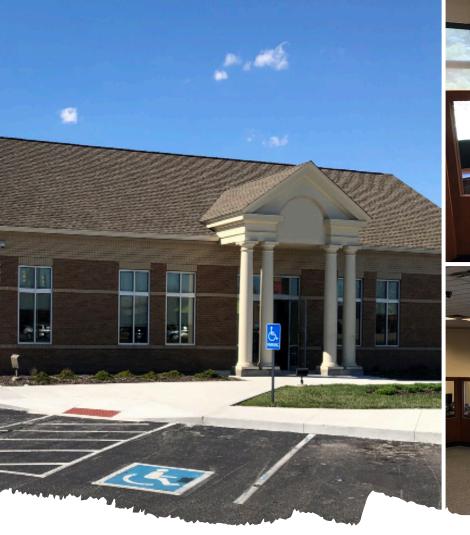

# For Sale

#### 3,240 SF

- Excellent retail/office/medical use opportunity
- Located in front of Kroger Grocery Store
- Great visibility from 86th Street and Township Line Road
- Convenient access near Ascension St. Vincent Hospital
- Daily traffic counts of 31,744+
- Zoning C-4

### 2433 Lake Circle Drive Indianapolis, IN 46268