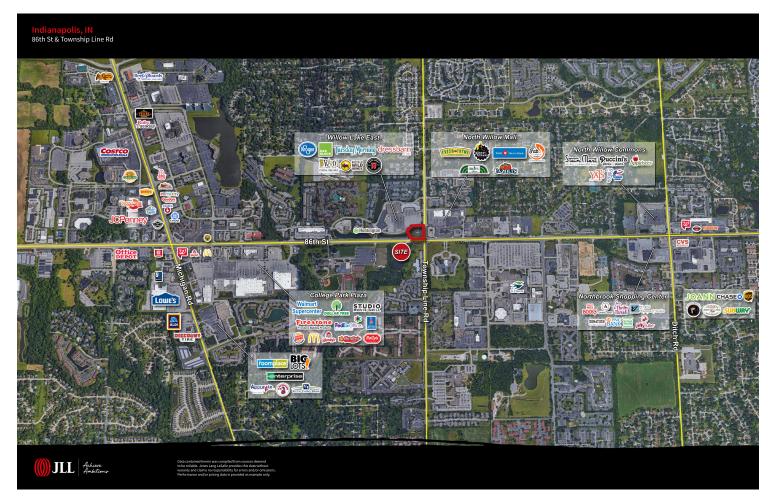

### Trade Area Overview

#### 3,240 SF

- Excellent retail/office/medical use opportunity
- Located in front of Kroger Grocery Store
- Great visibility from 86th Street and Township Line Road
- Convenient access near Ascension St. Vincent Hospital
- Daily traffic counts of 31,744+
- Zoning C-4