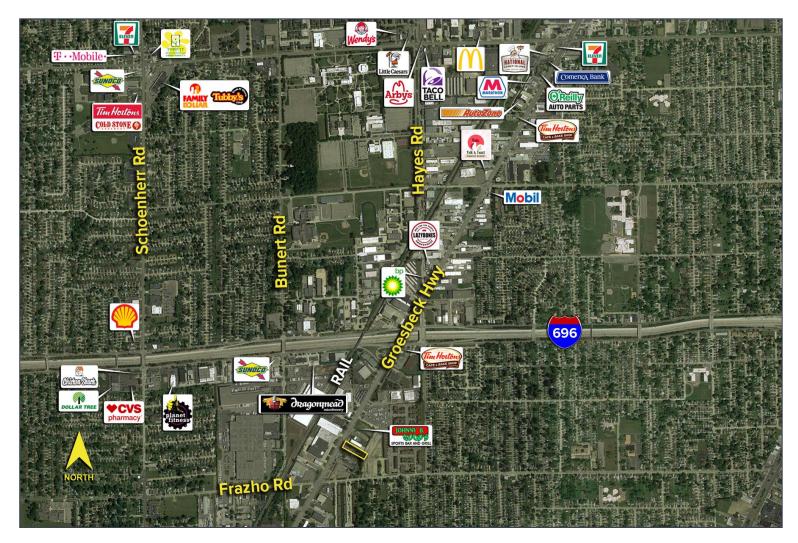

### 26160 GROESBECK HIGHWAY WARREN, MICHIGAN

RETAIL/LAND FOR SALE 1,559 Square Feet/0.90 Acres Available

# 26160 Groesbeck Highway – Warren, Michigan

Retail/Land For Sale

1,559 Square Feet/ 0.90 Acres **AVAILABLE** 

| DEMOGRAPHICS |            |                |
|--------------|------------|----------------|
|              | POPULATION | MED. HH INCOME |
| 1 MILE       | 13,629     | \$51,462       |
| 3 MILE       | 146,186    | \$50,818       |
| 5 MILE       | 361,917    | \$52,409       |

| TRAFFIC COUNTS (TWO-WAY) |                                       |  |
|--------------------------|---------------------------------------|--|
| 16,363                   | Groesbeck Hwy. N. of Frazho Rd. 2-Way |  |
| 17,712                   | Groesbeck Hwy. S. of Frazho Rd. 2-Way |  |
| 6,143                    | Frazho Rd. E. of Groesbeck Hwy. 2-Way |  |
| 3,869                    | Frazho Rd. W. of Groesbeck Hwy. 2-Way |  |