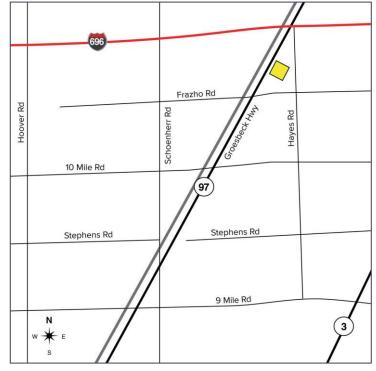

### 26160 GROESBECK HIGHWAY WARREN, MICHIGAN

RETAIL/LAND FOR SALE 1,559 Square Feet/0.90 Acres Available

| TRAFFIC COUNTS (TWO-WAY) |                                       |  |
|--------------------------|---------------------------------------|--|
| 16,363                   | Groesbeck Hwy. N. of Frazho Rd. 2-Way |  |
| 17,712                   | Groesbeck Hwy. S. of Frazho Rd. 2-Way |  |
| 6,143                    | Frazho Rd. E. of Groesbeck Hwy. 2-Way |  |
| 3,869                    | Frazho Rd. W. of Groesbeck Hwy. 2-Way |  |