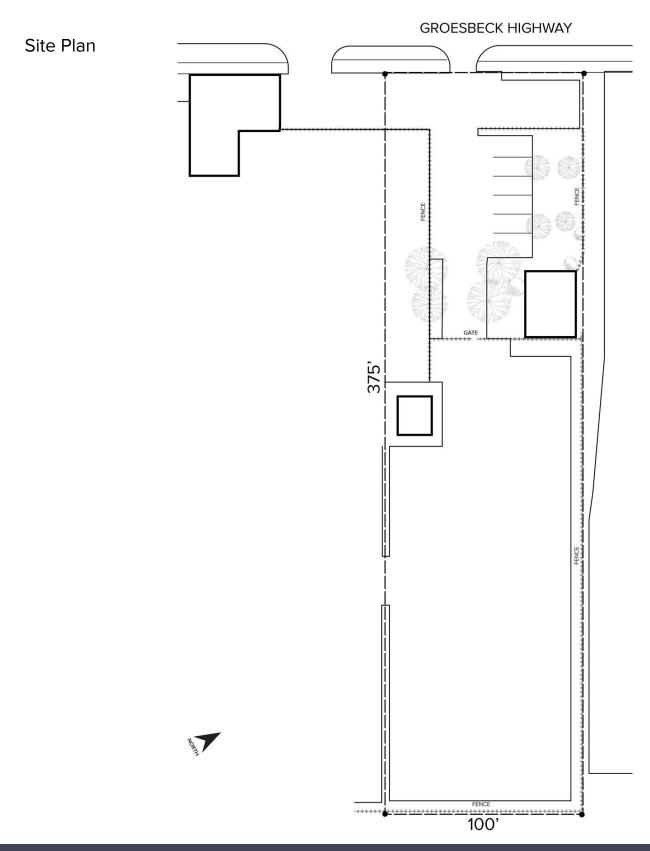

### 26160 GROESBECK HIGHWAY WARREN, MICHIGAN

RETAIL/LAND FOR SALE 1,559 Square Feet/0.90 Acres Available

### **PROPERTY FEATURES**

- 1,559 available square feet
- 0.90 acres available
- Zoned C-3
- Sale Price: \$299,000 (\$191.79/sq.ft.)

Comments: Possible redevelopment or user opportunity for existing building. Easy access off Groesbeck Highway near I-696.