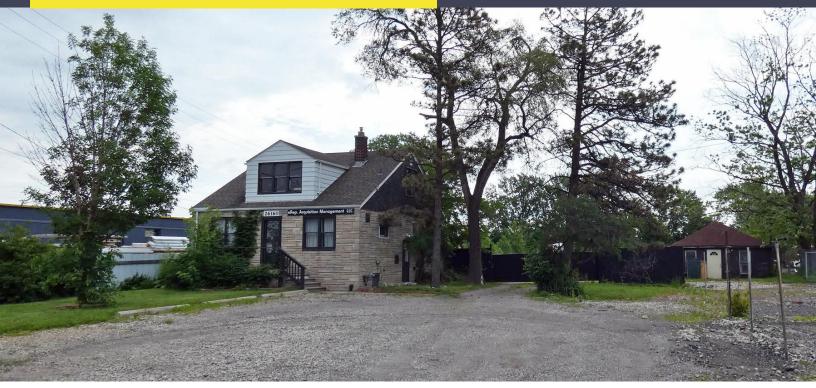

### 26160 GROESBECK HIGHWAY WARREN, MICHIGAN

RETAIL/LAND FOR SALE 1,559 Square Feet/0.90 Acres Available

### **PROPERTY FEATURES**

- 1,559 available square feet
- 0.90 acres available
- Zoned C-3
- Sale Price: \$299,000 (\$191.79/sq.ft.)

Comments: Possible redevelopment or user opportunity for existing building. Easy access off Groesbeck Highway near I-696.