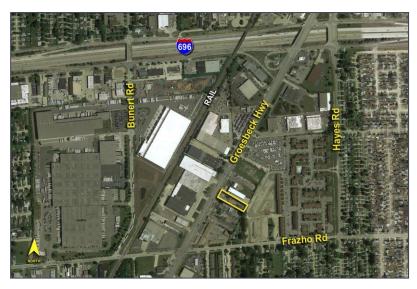

### 26160 GROESBECK HIGHWAY WARREN, MICHIGAN

RETAIL/LAND FOR SALE 1,559 Square Feet/0.90 Acres Available

| TRAFFIC COUNTS (TWO-WAY) |                                       |  |
|--------------------------|---------------------------------------|--|
| 16,363                   | Groesbeck Hwy. N. of Frazho Rd. 2-Way |  |
| 17,712                   | Groesbeck Hwy. S. of Frazho Rd. 2-Way |  |
| 6,143                    | Frazho Rd. E. of Groesbeck Hwy. 2-Way |  |
| 3,869                    | Frazho Rd. W. of Groesbeck Hwy. 2-Way |  |