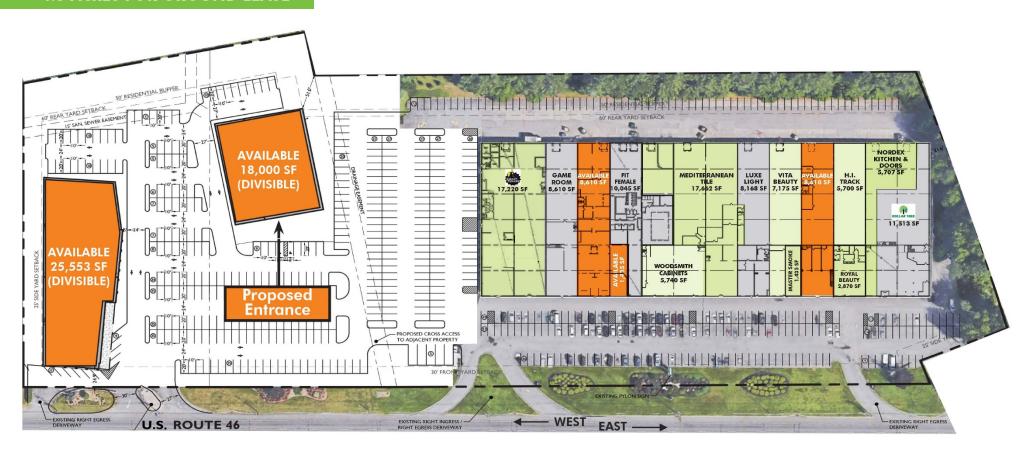

# CROWN PLAZA EXPANSION

- + Availability
  - Crown Plaza Three units;
    1,435, 8,610 & 8,610 sq. ft.
  - **Expansion** Up to 43,553 sq. ft. (non-contiguous) or 4.5 acre Ground Lease opportunity
- + Traffic count: 53,000 cars per day
- + Landlord will consider build-to-suit
- + Zoning: HD Special Highway District
- + Parking: 637 surface spaces

- + Located on busy highway retail corridor of Route 46, in Fairfield, NI
- Minutes from Willowbrook Mall and the intersection of Route 80/Route 23
- ♣ Area tenants include: Target, Raymour & Flanigan, Ashley Furniture, Houlihan's, Huffman Koos, Goodwill and Walgreens