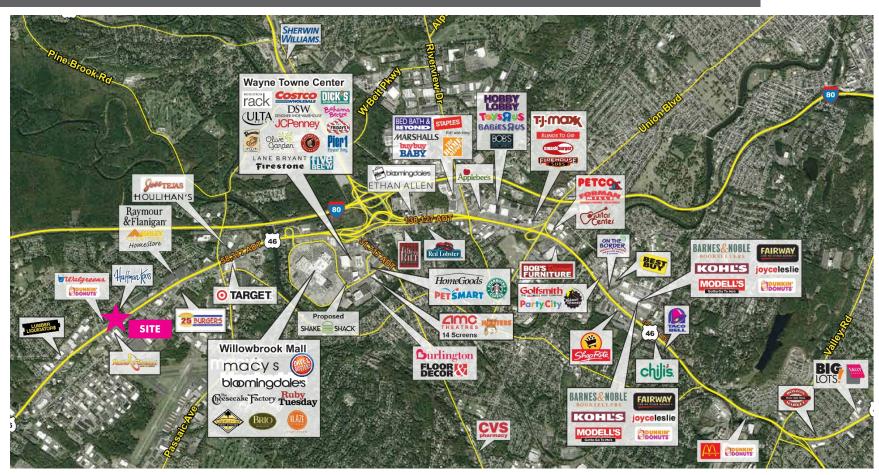

- + Located on busy highway retail corridor of Route 46, in Fairfield, NI
- Minutes from Willowbrook Mall and the intersection of Route 80/Route 23
- ♣ Area tenants include: Target, Raymour & Flanigan, Ashley Furniture, Houlihan's, Huffman Koos, Goodwill and Walgreens