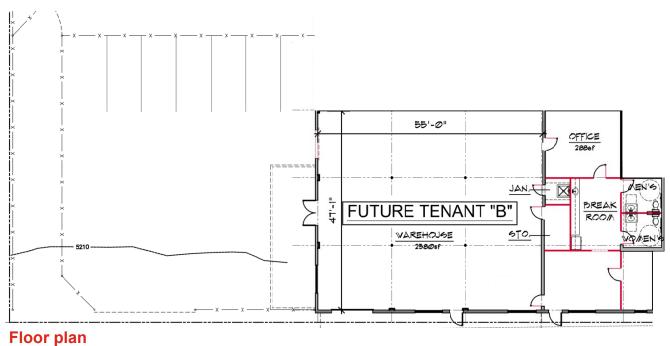

## **Property Highlights:**

Lease Rate: \$8.00-\$9.00/SF NNN

• Insurance & Taxes: \$1.11/SF

• Building Size: 13,198 SF

• Suite Available: 3,732 SF up to 4,582 SF

• Available: August 15th, 2016

• Office Size: 1,150 SF