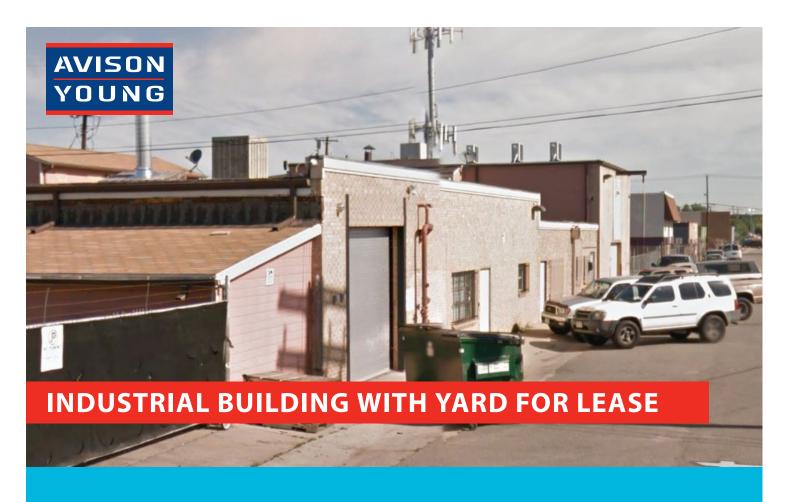

## 153 | VALLEJO STREET DENVER, CO 80223

## **Property Highlights:**

Lease Rate: \$8.00-\$9.00/SF NNN

• Insurance & Taxes: \$1.11/SF

• Building Size: 13,198 SF

• Suite Available: 3,732 SF up to 4,582 SF

• Available: August 15th, 2016

• Office Size: 1,150 SF

• City/County: Denver/Denver

Construction: Masonry

· Ceiling Height: 9'-12'

· Loading: 2 Drive-ins

• YOC: 1955

· Zoning: I-A

· Parking: Street parking and fenced yard

• Centrally located near 6th & I-25