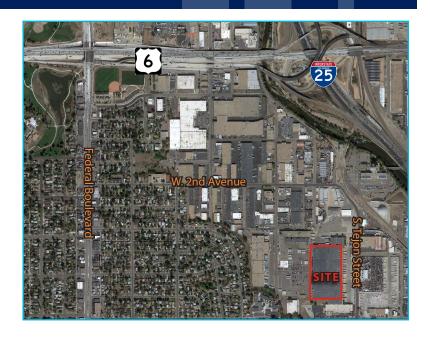

• City/County: Denver/Denver

Construction: Masonry

· Ceiling Height: 9'-12'

· Loading: 2 Drive-ins

• YOC: 1955

· Zoning: I-A

· Parking: Street parking and fenced yard

• Centrally located near 6th & I-25