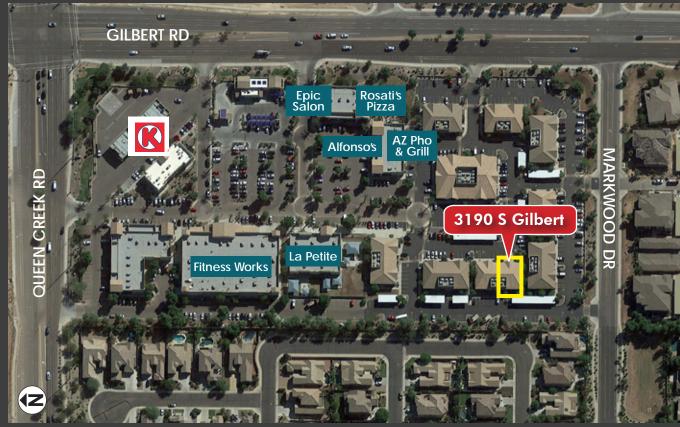

## CARMEL PROFESSIONAL PLAZA

3190 S Gilbert Rd – Suite 5, Chandler AZ 85286

2,750 Contiguous Square Feet Professional Office

OFFICE
CONDO
SALE/LEASE
OPPORTUNITY

Carmel Professional Plaza is located in an ideal location just one mile south of the 202 freeway. Tens of thousands of vehicles pass down Gilbert Road everyday and which is widened to six lanes with a stop light scheduled to be installed at Markwood Drive in front of the monument sign. There is an abundance of high income residential within a close radius as well as retail including a theater and several high-end restaurants.

## CARMEL PROFESSIONAL PLAZA

3190 S Gilbert Rd – Suite 5, Chandler AZ 85286