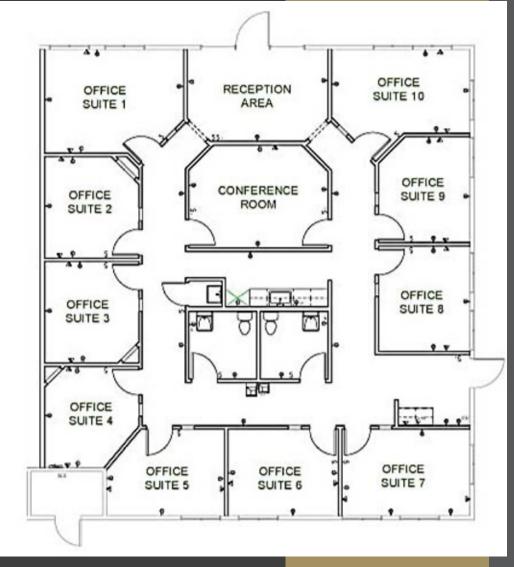

## CARMEL PROFESSIONAL PLAZA

3190 S Gilbert Rd – Suite 5, Chandler AZ 85286

\$657,250 (\$239/SF) Sale Price:

\$18 PSF/NNN Leae Rate:

2,750 SF Office Space Parking Ratio of 5:1,000 SF 3 Covered Spaces Reception

10 Offices

**Break Room** 

2 Restrooms

**QUEEN CREEK RD** 

**EXCLUSIVE CONTACT:** Matt Zaccardi D 480.966.7625 M 602.561.1339 mzaccardi@cpiaz.com

3190 S Gilbert

GERMANN RD

TJ-MODX