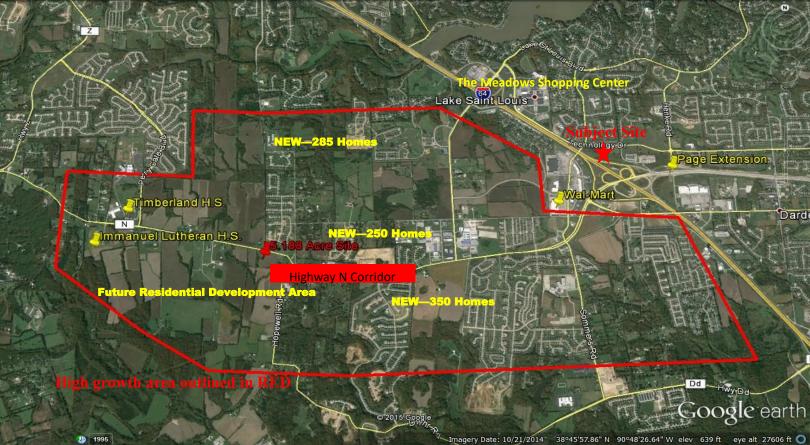

## **Highway Frontage Commercial Land**

- 6.26 surveyed acres (Fronts Highway 40/64 & Technology)
- 631' of road frontage along Highway 40/64
- 584' of road frontage along Technology Drive
- Highly visible site from 360 degrees
- New Page Extension located at the subject site
- All public utilities located at/on site
- Extreme high growth area
- Level / gently sloping topography
- Zoned commercial
- Multiple new developments near site