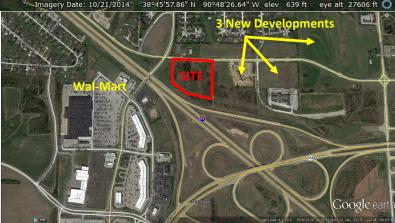

## **Highway Frontage Commercial Land**

- 6.26 surveyed acres (Fronts Highway 40/64 & Technology)
- 631' of road frontage along Highway 40/64
- 584' of road frontage along Technology Drive
- Highly visible site from 360 degrees
- New Page Extension located at the subject site
- All public utilities located at/on site
- Extreme high growth area
- Level / gently sloping topography
- Zoned commercial
- Multiple new developments near site