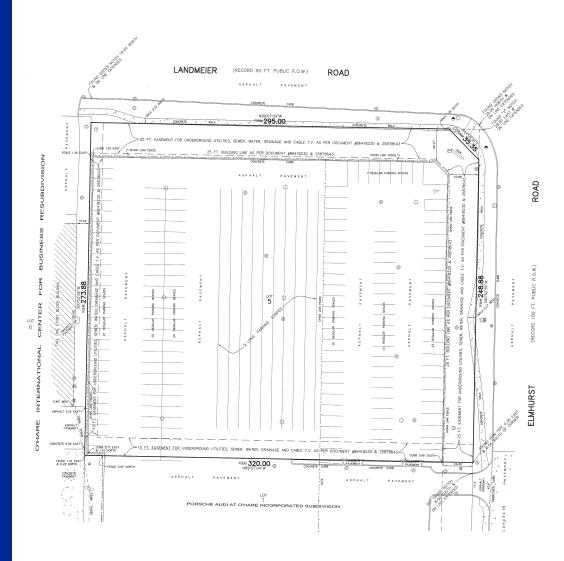

## AVAILABLE FOR LEASE

**2.04 ACRES** 

1260 ELMHURST ROAD, ELK GROVE VILLAGE, IL

| PROPERTY SPECIFICATIONS: |                                           |
|--------------------------|-------------------------------------------|
| Location:                | 1260 Elmhurst Road, Elk Grove Village, IL |
| Land Area:               | 2.04 Acres                                |
| Zoning:                  | B-3, Business Automotive District         |
| Parking:                 | Paved Lot With Lights                     |
| Net Lease Price:         | Negotiable                                |
|                          |                                           |