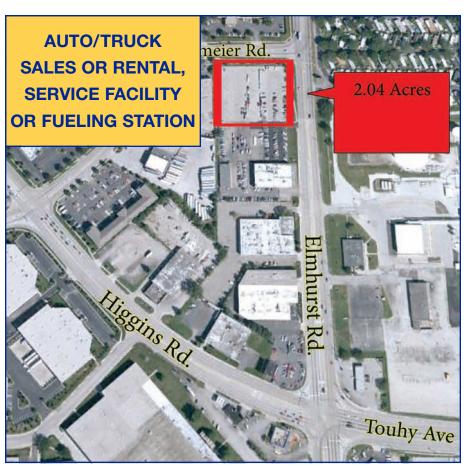

## AVAILABLE FOR LEASE

**2.04 ACRES** 

1260 ELMHURST ROAD, ELK GROVE VILLAGE, IL

| PROPERTY SPECIFICATIONS: |                                           |
|--------------------------|-------------------------------------------|
| Location:                | 1260 Elmhurst Road, Elk Grove Village, IL |
| Land Area:               | 2.04 Acres                                |
| Zoning:                  | B-3, Business Automotive District         |
| Parking:                 | Paved Lot With Lights                     |
| Net Lease Price:         | Negotiable                                |
|                          |                                           |

• Elmhurst Road with Immediate Access to I-90.

2050 E. Higgins Road • Elk Grove Village, IL 60007

For more information please contact:

Mario Gullo
Tel: 847-439-4400 Ext. 227
Fax: 847-439-1465

mgullo@georgegullo.com