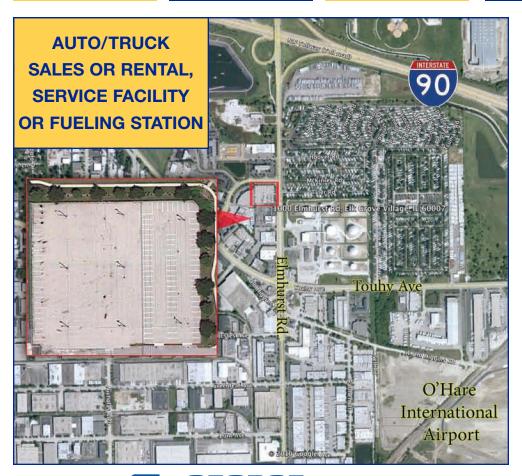

## AVAILABLE FOR LEASE

**2.04 ACRES** 

1260 ELMHURST ROAD, ELK GROVE VILLAGE, IL

| PROPERTY SPECIFICATIONS: |                                           |
|--------------------------|-------------------------------------------|
| Location:                | 1260 Elmhurst Road, Elk Grove Village, IL |
| Land Area:               | 2.04 Acres                                |
| Zoning:                  | B-3, Business Automotive District         |
| Parking:                 | Paved Lot With Lights                     |
| Net Lease Price:         | Negotiable                                |
|                          |                                           |

• Elmhurst Road with Immediate Access to I-90.

2050 E. Higgins Road • Elk Grove Village, IL 60007

For more information please contact:

Mario Gullo
Tel: 847-439-4400 Ext. 227
Fax: 847-439-1465

mgullo@georgegullo.com