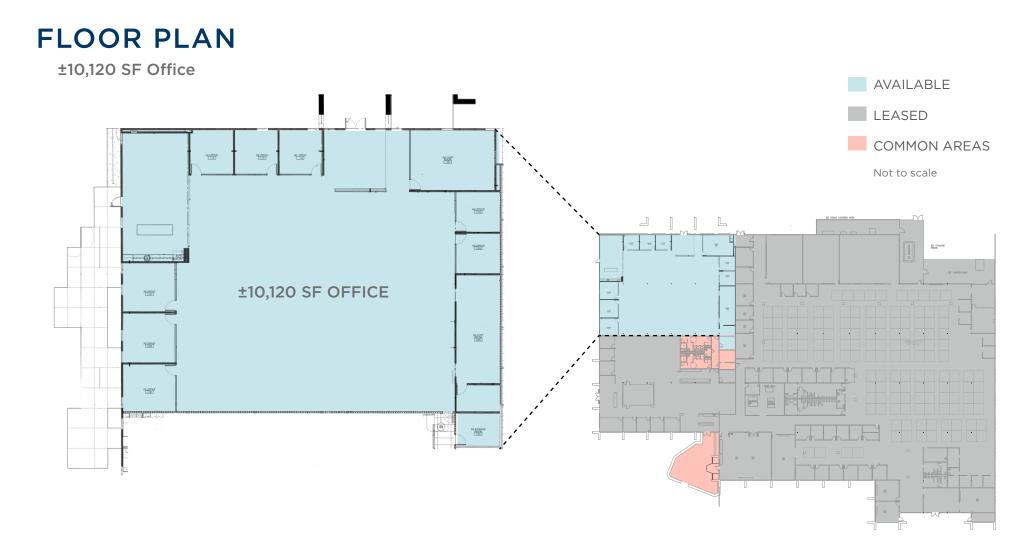

### HIGHLIGHTS

- ±10,120 SF Office
- Single Story Santa Clara Office Space with High-tech Open Ceiling Interiors
- 8 Private Offices
- 1 Conference Room
- 1 Lunchroom
- Showers
- Great Access to HWY 101, San Tomas and Central Expressways
- Walking Distance to Santa Clara Square Marketplace with Many Restaurants and Whole Foods Market
- Rent: \$2.70 NNN
- Available Immediately
- Call to Tour / Please Do Not Disturb the Tenant