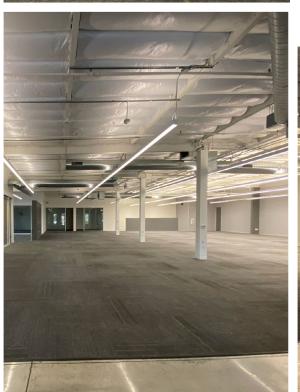

## **3371 OLCOTT INTERIORS**

### HIGHLIGHTS

- ±10,120 SF Office
- Single Story Santa Clara Office Space with High-tech Open Ceiling Interiors
- 8 Private Offices
- 1 Conference Room
- 1 Lunchroom
- Showers
- Great Access to HWY 101, San Tomas and Central Expressways
- Walking Distance to Santa Clara Square Marketplace with Many Restaurants and Whole Foods Market
- Rent: \$2.70 NNN
- Available Immediately
- Call to Tour / Please Do Not Disturb the Tenant