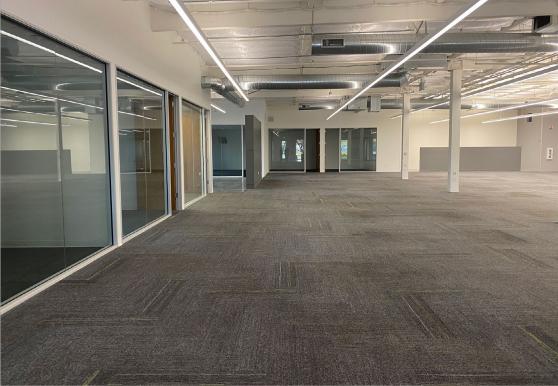

## **3371 OLCOTT INTERIORS**

### HIGHLIGHTS

- ±10,120 SF Office
- Single Story Santa Clara Office Space with High-tech Open Ceiling Interiors
- 8 Private Offices
- 1 Conference Room
- 1 Lunchroom
- Showers
- Great Access to HWY 101, San Tomas and Central Expressways
- Walking Distance to Santa Clara Square Marketplace with Many Restaurants and Whole Foods Market
- Rent: \$2.70 NNN
- Available Immediately
- Call to Tour / Please Do Not Disturb the Tenant