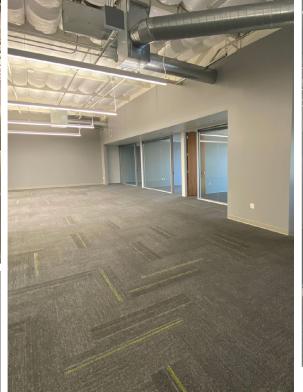

## **3371 OLCOTT INTERIORS**

### HIGHLIGHTS

- ±10,120 SF Office
- Single Story Santa Clara Office Space with High-tech Open Ceiling Interiors
- 8 Private Offices
- 1 Conference Room
- 1 Lunchroom
- Showers
- Great Access to HWY 101, San Tomas and Central Expressways
- Walking Distance to Santa Clara Square Marketplace with Many Restaurants and Whole Foods Market
- Rent: \$2.70 NNN
- Available Immediately
- Call to Tour / Please Do Not Disturb the Tenant