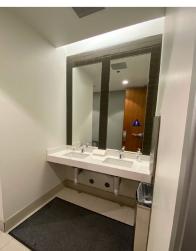

## **3371 OLCOTT INTERIORS**

### HIGHLIGHTS

- ±10,120 SF Office
- Single Story Santa Clara Office Space with High-tech Open Ceiling Interiors
- 8 Private Offices
- 1 Conference Room
- 1 Lunchroom
- Showers
- Great Access to HWY 101, San Tomas and Central Expressways
- Walking Distance to Santa Clara Square Marketplace with Many Restaurants and Whole Foods Market
- Rent: \$2.70 NNN
- Available Immediately
- Call to Tour / Please Do Not Disturb the Tenant