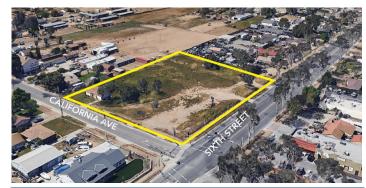

## Summary (76761)

Site

**Parcel Number:** 133-200-022

**Zoning:** C-4 **Topography:** Level

**Utilities** 

Gas:On SiteWater:On SiteSewer:On SitePower:YesPower Supplier:Verify

Land - 2.41 Acres 338 W. 6th St. Norco, CA 92860

County: Riverside
Market: Corona
Sub Market: Norco

**Property Near:** 6th St. & California Ave.

Land Size (SF): 104,979 SF Land Size (Acres): 2.41 Acres

General Listing/Transaction Information

**Asking Price:** \$1,500,000.00 \$14.29 Per SF

## Comments

**Listing Comments:** Located on Corner of Highly Traveled W. 6th Street & California Avenue. Next to Many Retail Amenities. Utilities On-Site (Verify). Minutes to the 91 & I-15 Freeways.