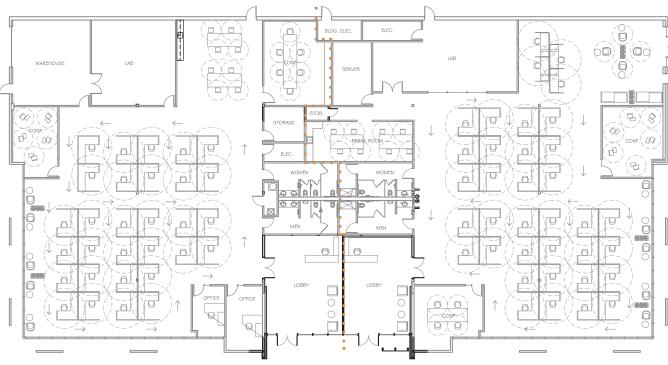

# **DEMISING PLAN LAYOUT**

**SOCIAL DISTANCING PLAN** 

**TENANT 1** 9,703 SF

**TENANT 2** 9.989 SF

**TENANT SPACE #2** 

# SPACE PROGRAM

# **TENANT SPACE #1**

| SPACE TYPE           | PROVIDED | SPACE TYPE           |    |
|----------------------|----------|----------------------|----|
| Workstations (6'x8') | 30       | PROVIDED             |    |
| Conference           | 1        | Workstations (6'x8') | 32 |
| Lab                  | 1        | Benching (7')        | 4  |
| Break                | 1        | Conference           | 2  |
| Warehouse            | 1        | Lab                  | 1  |
| Private Office       | 2        | Break                | 1  |