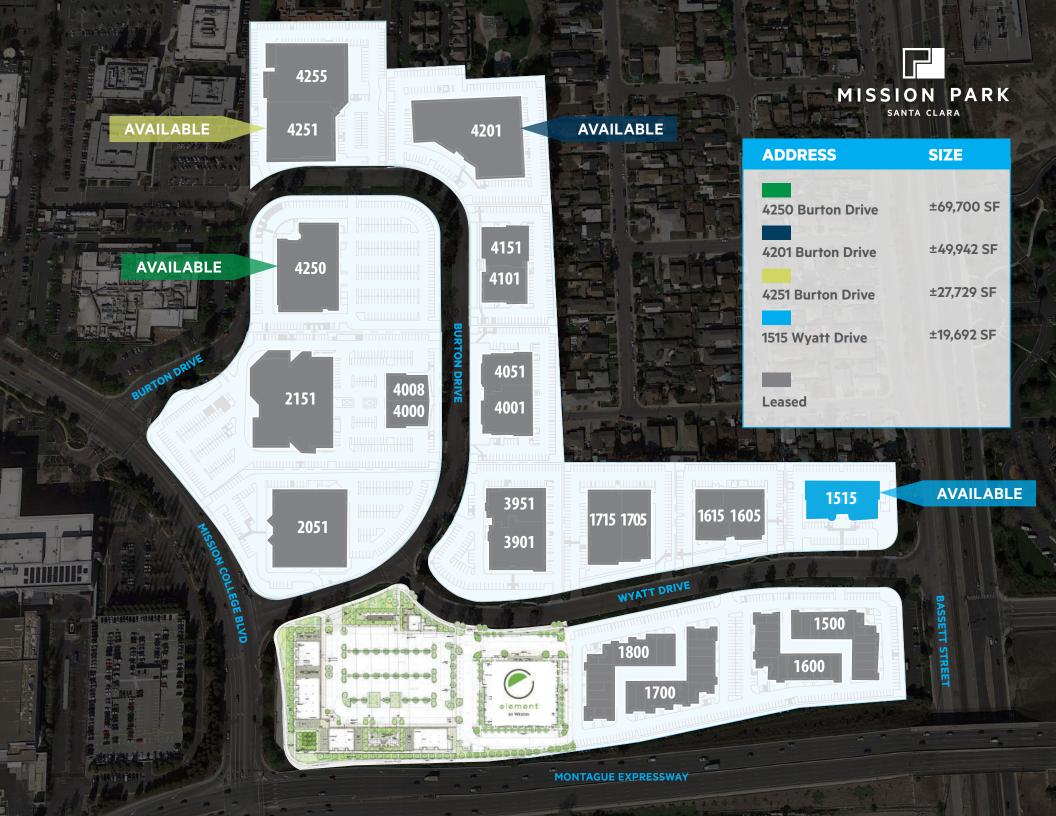

# MISSION PARK

SANTA CLARA

HIGH IMAGE OFFICE + R&D SPACE FOR LEASE | 1515 WYATT DRIVE

±19,692 SF AVAILABLE • DIVISIBLE TO ±9,703 SF

**NEWMARK** 