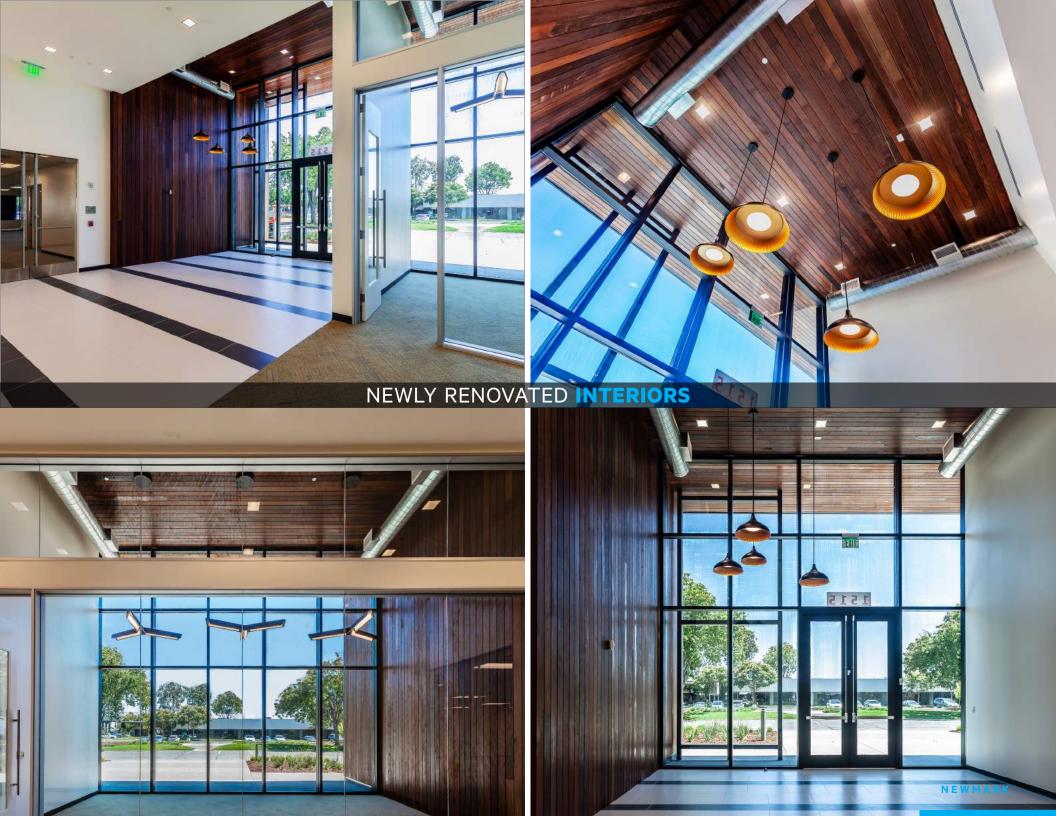

# MISSION PARK

SANTA CLARA

HIGH IMAGE OFFICE + R&D SPACE FOR LEASE | 1515 WYATT DRIVE

±19,692 SF AVAILABLE • DIVISIBLE TO ±9,703 SF

**NEWMARK** 

# SPACE HIGHLIGHTS

- Extensive Exterior and Site Market Ready
   Improvements Recently Completed
- Designed by Studio G
- +9,703 ±19,692 SF Available for Lease
- Flexible Office, Lab and Warehouse Layout
- Prominent Globally Recognized Corporate Neighbors
- **Grade Level Door**
- 3.8/1,000 Parking Additional Street Parking Available