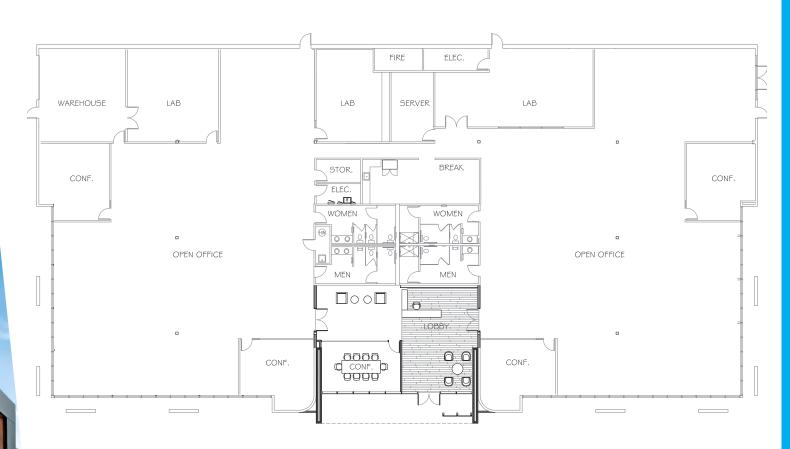

# **EXISTING** FLOOR PLAN

# SPACE PROGRAM

| <b>SPACE TYPE</b> | <b>PROVIDED</b> |
|-------------------|-----------------|
| Conference        | 5               |
| Lab               | 3               |
| Server            | 1               |
| Warehouse         | 1               |
| Storage           | 1               |
| Lobby             | 1               |
| Break             | 1               |