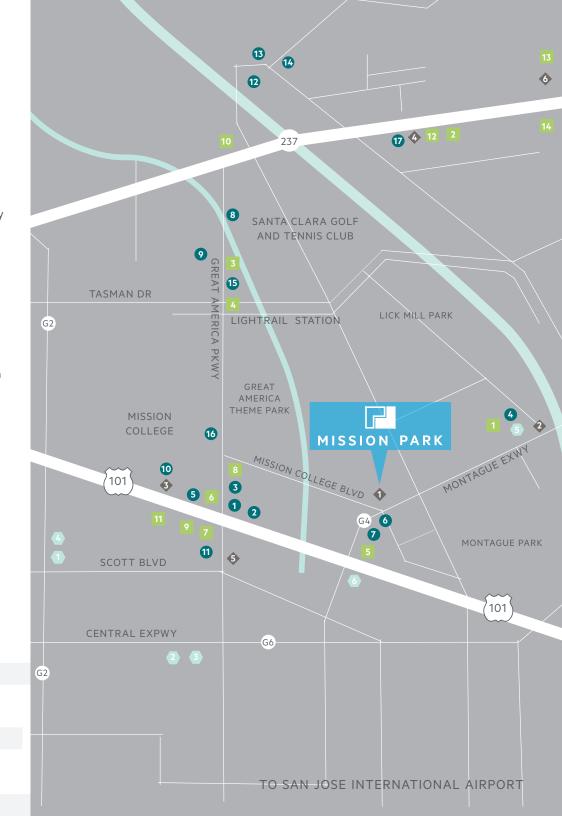

### **RESTAURANTS**

- 1. Birk's
- 2. Pedro's
- 3. Parcel 104
- 4. Rivermark Village
- Piatti Cold Stone Creamery
- Jersey Mike's Red Robin Peet's
- Smashburger Safeway Chipotle
- Premier Pizza Easterly Hunan
- Mezbaan Indian Cuisine
- 5. Prime 109
- 6. Starbucks
- 7. Subway
- 8. Erik's Deli
- 9. Togos
- 10. Mercado Shopping Center
- In-N-Out Tomatina Malaya Grill
- SmokeEaters BBQ Starbucks
- World Wrapps Walmart Grocery Store
- 11. Sizzler/Jack-In-The Box/McDonalds
- 12. Vahl's Restaurant
- 13. Maria Elena's
- 14. Rosita's Mexican Café
- 15. TusCA
- 16. Amarin Thai/Café Falafel/

House of Bagels/Iguana's/Togos

- 17. @First Shopping Center
- Five Guys Burgers Chipotle
- Rok Steakhouse Chik-fil-A Panera
- Sajj Premier Pizza Fish's Wild

### HOTELS

- 1. Hyatt House Santa Clara
- 2. Hyatt House San Jose/Silicon Valley
- 3. Hyatt Regency
- 4. Hilton Santa Clara
- 5. Biltmore Hotel
- 6. Avatar Hotel
- 7. TownePlace Suites
- 8. Marriott Santa Clara
- 9. Embassy Suites Hotel
- 10. Aloft Hotel
- 11. Marriott Residence Inn
- 12. Marriott Courtyard San Jose North
- 13. Hilton Garden Inn Milpitas
- 14. Staybridge Suites Milpitas

### **HEALTH CLUBS**

- 1. 24-Hour Fitness
- 2. Bay Club Santa Clara
- 3. City Beach Sports Club
- 4. City Sports
- 5. The Bar Method
- 6. Gold's Gym

### **SHOPPING CENTERS**

- 1. Mission Park Retail
- 2. Rivermark Village
- 3. Mercado Santa Clara
- 4. @First
- 5. Santa Clara Square
- 6. McCarthy Ranch Marketplace