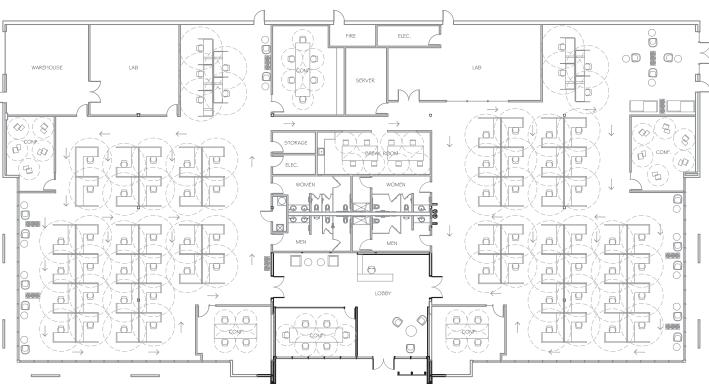

# **HYPOTHETICAL LAYOUT**

SOCIAL DISTANCING PLAN

# OPTION A

# SPACE PROGRAM

| SPACE TYPE           | PROVIDED |
|----------------------|----------|
| Conference           | 6        |
| Workstations (6'x8') | 63       |
| 7' Benching          | 9        |
| Lab                  | 2        |
| Server               | 1        |
| Warehouse            | 1        |
| Storage              | 1        |
| Lobby                | 1        |
| Break                | 1        |
| Collaboration        | 3        |