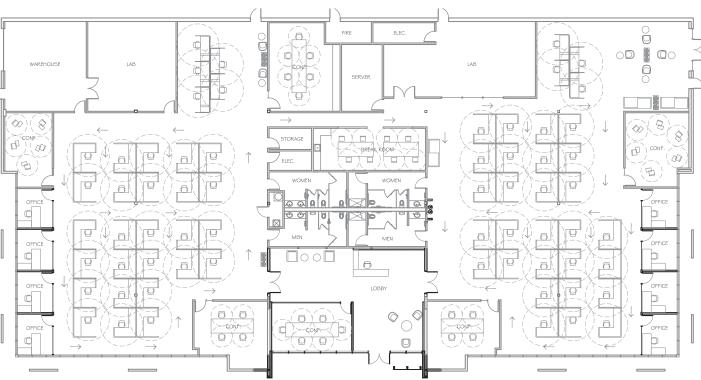

# **EXISTING** FLOOR PLAN

# SPACE PROGRAM

| <b>SPACE TYPE</b> | <b>PROVIDED</b> |
|-------------------|-----------------|
| Conference        | 5               |
| Lab               | 3               |
| Server            | 1               |
| Warehouse         | 1               |
| Storage           | 1               |
| Lobby             | 1               |
| Break             | 1               |