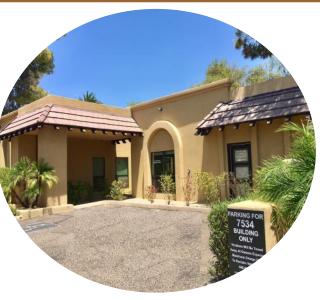

## 7534 E. 2nd St., Scottsdale, AZ

### OFFICE SPACE | ±1,730 SF | \$20/SF MG | SUITE 102 | 2 COVERED PARKING SPACES INCLUDED

**CUTLER COMMERCIAL**2150 E. Highland, Suite 207
Phoenix, AZ 85016 **P** (602) 955-3500 | **F** (602) 955-2828
www.cutlercommercial.com

#### PROPERTY HIGHLIGHTS

- ±1,730 SF (\$20/SF MG)
- LOBBY
- RECEPTION
- 5 OFFICES/EXAM ROOMS
- BREAK ROOM
- SERVER ROOM
- STORAGE ROOM
- 2 BATHROOMS
- 2 COVERED PARKING SPACES (INCLUDED)

Suite 102