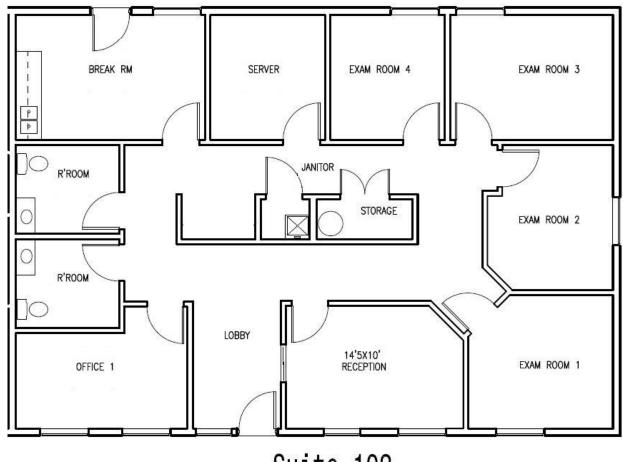

#### PROPERTY HIGHLIGHTS

- ±1,730 SF (\$20/SF MG)
- LOBBY
- RECEPTION
- 5 OFFICES/EXAM ROOMS
- BREAK ROOM
- SERVER ROOM
- STORAGE ROOM
- 2 BATHROOMS
- 2 COVERED PARKING SPACES (INCLUDED)

Suite 102