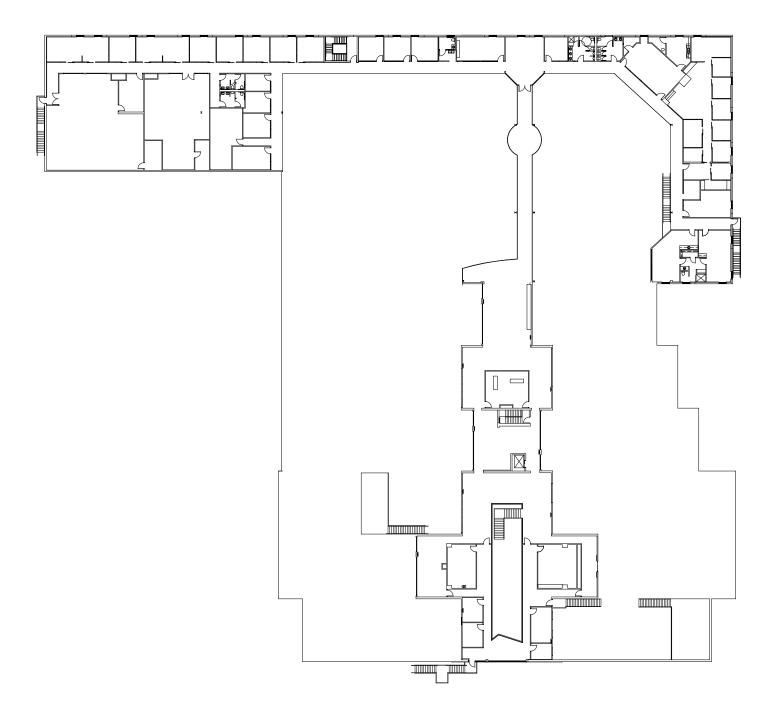

Covered left side: +/- 15,375 s.f.

(not included in total s.f.)

 Covered entrance area: +/- 362 s.f.

(not included in total s.f.)

- Acreage: 8.2013

– Zoning: HC

- Parking: Up to +/- 275 auto spaces

Sprinkler: Wet

- Ceiling height: 23' - 26'8"

 Drive-in doors: 6

Lighting: T-5 (typical) 100% HVAC - Air:

- Transformer 1: 1,500 KVA / 3 ph / 277/480v

- Transformer 2: 1,000 KVA / 3 ph / 120/208v

- Fenced site

- Lighted parking area

- Keyless entry

### **Utilities**

**Energy United** Power:

Piedmont Natural Gas - Gas:

- Water/sewer: City of Charlotte

- Fiber: Level 3

# **Pricing**

 Purchase price: \$8,900,000

\$6.95/SF NNN Lease rate:





















# 20310 Chartwell Center Drive - floorplan

### Main level



# 20310 Chartwell Center Drive - floorplan

# Mezzanine





# The surrounding area



#### **Amenities**

### Restaurants/Bars

- Mac's Speed Shop
- 2 Kobe Hero Japanese Steakhouse
- 3 Harvey's in Cornelius
- 4 Asiana Fusion Sushi
- 5 The Wine Cellar
- 6 Thai House Cornelius
- Zapata's Cantina Mexican
- 8 Lake Town Tavern
- Sushi at the Lake
- 10 Irish Cue
- Big Al's Pub & Grubberia
- Monterrey Mexican Restaurant

### Fast Food

- Wendy's
- 2 McDonald's
- Taco Bell
- 4 Pizza Hut

- 5 KFC
- 6 Starbucks
- Starbucks

### Hotels

- Comfort Inn & Suites
- 2 Clarion Inn
- 3 Hampton Inn
- 4 Days Inn
- **5** Econo Lodge & Suites

### **Grocery Stores**

- 1 The Fresh Market
- 2 Publix
- **3** Harris Teeter

### Shopping

- Mattress Express
- 2 West Marine
- 3 EmbroidMe Lake Norman
- 4 Blockbuster
- 5 Peek-a-boo Couture
- **6** Goodwill
- Custom Interio