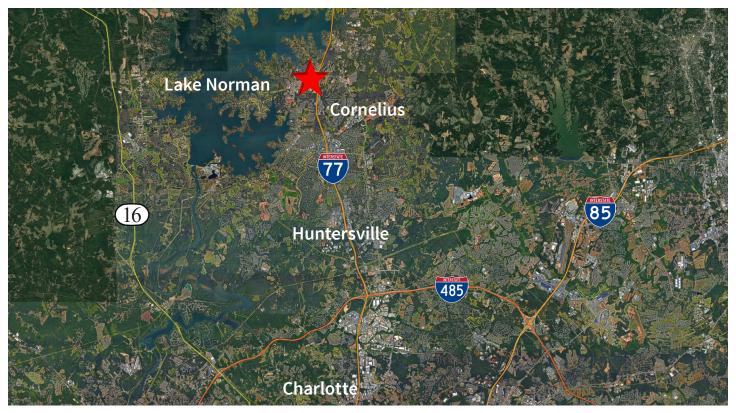

## 113,316 SF Facility

- Mecklenburg county
- Ample parking with ability to expand
- Great Location:
  - $-\pm 0.2$  miles to I-77
  - ± 0.5 miles to Lake Norman
  - ± 1.0 mile to Davidson
  - $-\pm 3.0$  miles to Huntersville
  - ± 11 miles to Charlotte