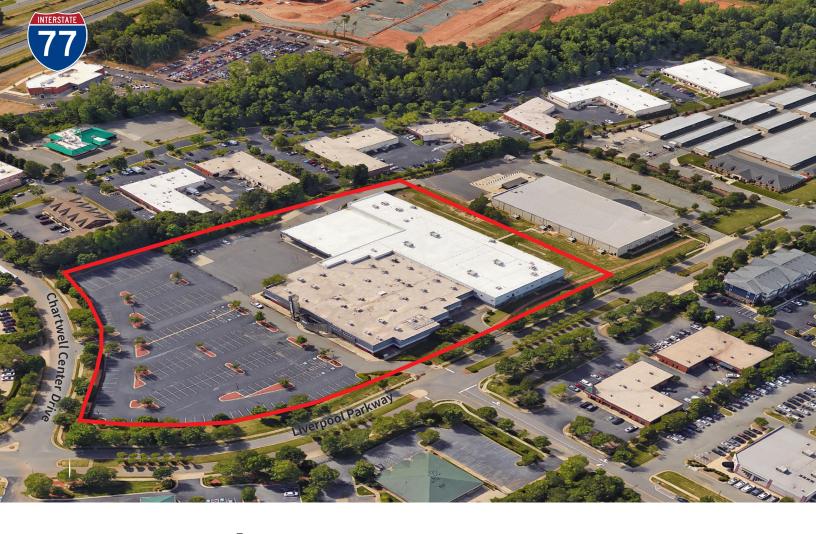

# 20310 Chartwell Center Dr Cornelius NC 28031

### 20310 Chartwell Center Drive

## 113,316 SF Facility

- Mecklenburg county
- Ample parking with ability to expand
- Great Location:
  - $-\pm 0.2$  miles to I-77
  - ± 0.5 miles to Lake Norman
  - ± 1.0 mile to Davidson
  - $-\pm 3.0$  miles to Huntersville
  - ± 11 miles to Charlotte

# **Building features**

- Total size: +/-113,316 s.f.

Production/

Manufacturing: +/-69,146 s.f.

- Office: +/-13,927 s.f.

Mezzanine: +/- 30,243 s.f.

– Main level: +/- 83,073 s.f.

 Covered left side: +/- 15,375 s.f.