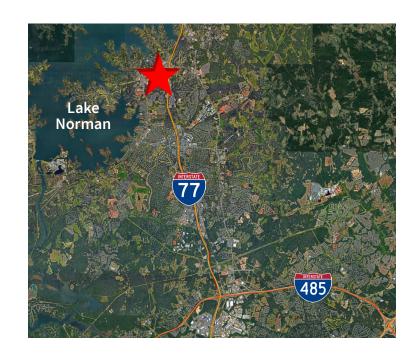

## 113,316 SF Facility

- Mecklenburg county
- Ample parking with ability to expand
- Great Location:
  - $-\pm 0.2$  miles to I-77
  - ± 0.5 miles to Lake Norman
  - ± 1.0 mile to Davidson
  - $-\pm 3.0$  miles to Huntersville
  - ± 11 miles to Charlotte

# 20310 Chartwell Center Dr Cornelius NC 28031