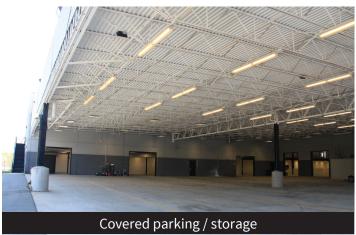

# **Building features**

- Total size: +/-113,316 s.f.

Production/

Manufacturing: +/-69,146 s.f.

- Office: +/-13,927 s.f.

Mezzanine: +/- 30,243 s.f.

– Main level: +/- 83,073 s.f.

 Covered left side: +/- 15,375 s.f.

(not included in total s.f.)

 Covered entrance area: +/- 362 s.f.

(not included in total s.f.)

- Acreage: 8.2013

– Zoning: HC

- Parking: Up to +/- 275 auto spaces

Sprinkler: Wet

- Ceiling height: 23' - 26'8"

 Drive-in doors: 6

Lighting: T-5 (typical) 100% HVAC - Air:

- Transformer 1: 1,500 KVA / 3 ph / 277/480v

- Transformer 2: 1,000 KVA / 3 ph / 120/208v

- Fenced site

- Lighted parking area

- Keyless entry