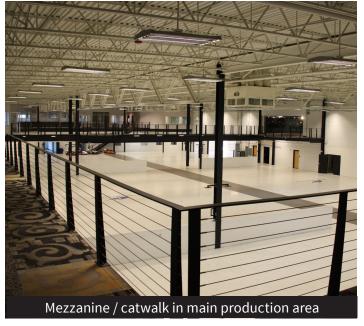

# **Building features**

- Total size: +/-113,316 s.f.

Production/

Manufacturing: +/-69,146 s.f.

- Office: +/-13,927 s.f.

Mezzanine: +/- 30,243 s.f.

– Main level: +/- 83,073 s.f.

 Covered left side: +/- 15,375 s.f.