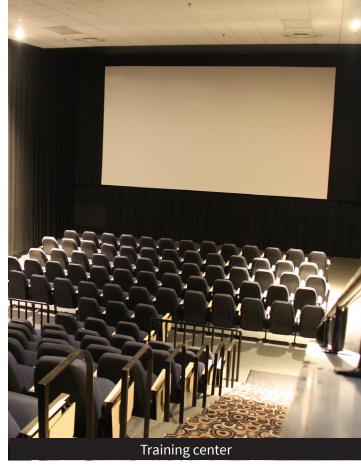

# **Building features**

- Total size: +/-113,316 s.f.

Production/

Manufacturing: +/-69,146 s.f.

- Office: +/-13,927 s.f.

Mezzanine: +/- 30,243 s.f.

– Main level: +/- 83,073 s.f.

 Covered left side: +/- 15,375 s.f.

(not included in total s.f.)

 Covered entrance area: +/- 362 s.f.

(not included in total s.f.)

- Acreage: 8.2013

– Zoning: HC

- Parking: Up to +/- 275 auto spaces

Sprinkler: Wet

- Ceiling height: 23' - 26'8"

 Drive-in doors: 6

Lighting: T-5 (typical) 100% HVAC - Air:

- Transformer 1: 1,500 KVA / 3 ph / 277/480v

- Transformer 2: 1,000 KVA / 3 ph / 120/208v

- Fenced site

- Lighted parking area

- Keyless entry