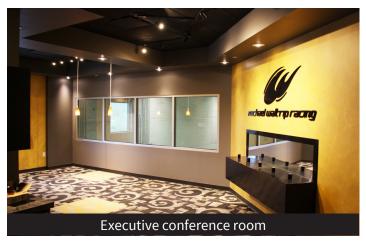

# **Building features**

- Total size: +/-113,316 s.f.

Production/

Manufacturing: +/-69,146 s.f.

- Office: +/-13,927 s.f.

Mezzanine: +/- 30,243 s.f.

– Main level: +/- 83,073 s.f.

 Covered left side: +/- 15,375 s.f.

(not included in total s.f.)

 Covered entrance area: +/- 362 s.f.

(not included in total s.f.)

- Acreage: 8.2013

– Zoning: HC

- Parking: Up to +/- 275 auto spaces

Sprinkler: Wet

- Ceiling height: 23' - 26'8"

 Drive-in doors: 6

Lighting: T-5 (typical) 100% HVAC - Air:

- Transformer 1: 1,500 KVA / 3 ph / 277/480v

- Transformer 2: 1,000 KVA / 3 ph / 120/208v

- Fenced site

- Lighted parking area

- Keyless entry