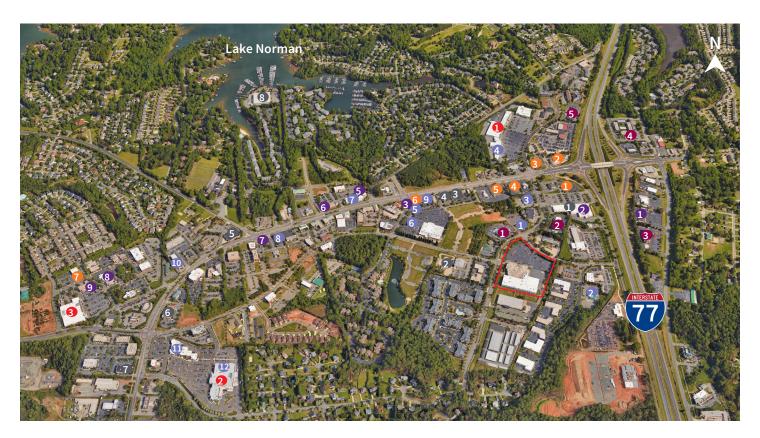

# The surrounding area

#### **Amenities**

### Restaurants/Bars

- Mac's Speed Shop
- 2 Kobe Hero Japanese Steakhouse
- 3 Harvey's in Cornelius
- 4 Asiana Fusion Sushi
- 5 The Wine Cellar
- 6 Thai House Cornelius
- Zapata's Cantina Mexican
- 8 Lake Town Tavern
- Sushi at the Lake
- 10 Irish Cue
- Big Al's Pub & Grubberia
- Monterrey Mexican Restaurant

### Fast Food

- Wendy's
- 2 McDonald's
- Taco Bell
- 4 Pizza Hut

- 5 KFC
- 6 Starbucks
- Starbucks

### Hotels

- Comfort Inn & Suites
- 2 Clarion Inn
- 3 Hampton Inn
- 4 Days Inn
- **5** Econo Lodge & Suites

### **Grocery Stores**

- 1 The Fresh Market
- 2 Publix
- **3** Harris Teeter

### Shopping

- Mattress Express
- 2 West Marine
- 3 EmbroidMe Lake Norman
- 4 Blockbuster
- 5 Peek-a-boo Couture
- **6** Goodwill
- Custom Interiors
- 8 The Lily Rose
- 9 Papaya Papers

### Miscellaneous

- Gold's Gym
- 2 Sports and Fitness
- 3 Goodyear Tire & Auto Service
- 4 Jiffy Lube
- Walgreens Pharmacy
- 6 Rite Aid Pharmacy
- **7** CVS Pharmacy
- 8 Holiday Marina