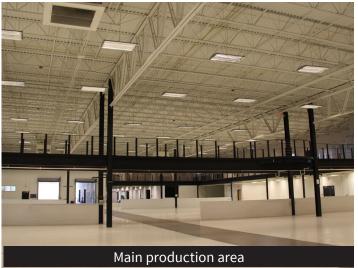

# **Building features**

- Total size: +/-113,316 s.f.

Production/

Manufacturing: +/-69,146 s.f.

- Office: +/-13,927 s.f.

Mezzanine: +/- 30,243 s.f.

– Main level: +/- 83,073 s.f.

 Covered left side: +/- 15,375 s.f.