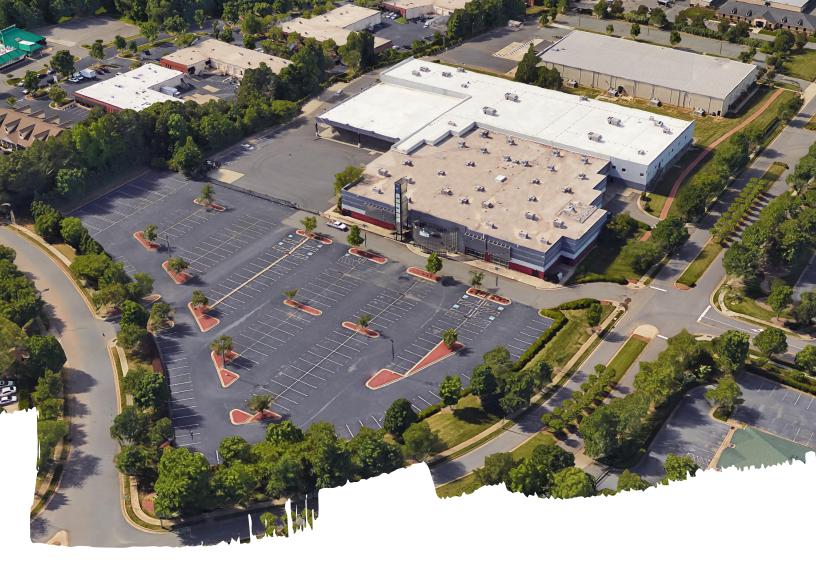

# **Building features**

- Total size: +/-113,316 s.f.

Production/

Manufacturing: +/-69,146 s.f.

- Office: +/-13,927 s.f.

Mezzanine: +/- 30,243 s.f.

– Main level: +/- 83,073 s.f.

 Covered left side: +/- 15,375 s.f.

(not included in total s.f.)

 Covered entrance area: +/- 362 s.f.

(not included in total s.f.)

- Acreage: 8.2013

– Zoning: HC

- Parking: Up to +/- 275 auto spaces

Sprinkler: Wet

- Ceiling height: 23' - 26'8"

 Drive-in doors: 6

Lighting: T-5 (typical) 100% HVAC - Air:

- Transformer 1: 1,500 KVA / 3 ph / 277/480v

- Transformer 2: 1,000 KVA / 3 ph / 120/208v

- Fenced site

- Lighted parking area

- Keyless entry