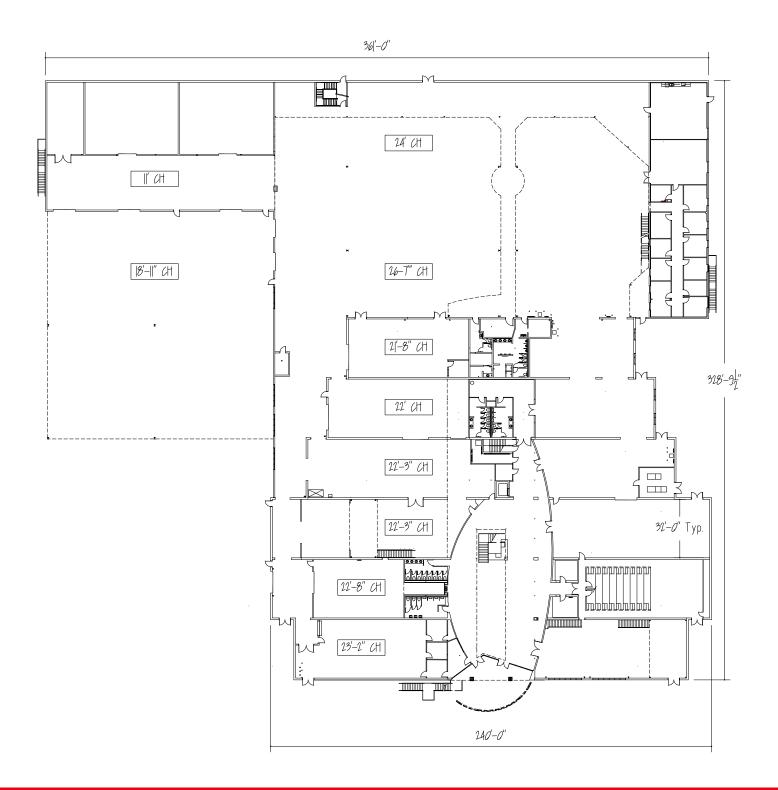

Mezzanine: +/- 30,243 s.f.

– Main level: +/- 83,073 s.f.

 Covered left side: +/- 15,375 s.f.

(not included in total s.f.)

 Covered entrance area: +/- 362 s.f.

(not included in total s.f.)

- Acreage: 8.2013

– Zoning: HC

- Parking: Up to +/- 275 auto spaces

Sprinkler: Wet

- Ceiling height: 23' - 26'8"

 Drive-in doors: 6

Lighting: T-5 (typical) 100% HVAC - Air:

- Transformer 1: 1,500 KVA / 3 ph / 277/480v

- Transformer 2: 1,000 KVA / 3 ph / 120/208v

- Fenced site

- Lighted parking area

- Keyless entry

### **Utilities**

**Energy United** Power:

Piedmont Natural Gas - Gas:

- Water/sewer: City of Charlotte

- Fiber: Level 3

# **Pricing**

 Purchase price: \$8,900,000

\$6.95/SF NNN Lease rate:





















# 20310 Chartwell Center Drive - floorplan

### Main level



# 20310 Chartwell Center Drive - floorplan

# Mezzanine





# The surrounding area



#### **Amenities**

### Restaurants/Bars

- Mac's Speed Shop
- 2 Kobe Hero Japanese Steakhouse
- 3 Harvey's in Cornelius
- 4 Asiana Fusion Sushi
- 5 The Wine Cellar
- 6 Thai House Cornelius
- Zapata's Cantina Mexican
- 8 Lake Town Tavern
- Sushi at the Lake
- 10 Irish Cue
- Big Al's Pub & Grubberia
- Monterrey Mexican Restaurant

### Fast Food

- Wendy's
- 2 McDonald's
- Taco Bell
- 4 Pizza Hut

- 5 KFC
- 6 Starbucks
- Starbucks

### Hotels

- Comfort Inn & Suites
- 2 Clarion Inn
- 3 Hampton Inn
- 4 Days Inn
- **5** Econo Lodge & Suites

### **Grocery Stores**

- 1 The Fresh Market
- 2 Publix
- **3** Harris Teeter

### Shopping

- Mattress Express
- 2 West Marine
- 3 EmbroidMe Lake Norman
- 4 Blockbust