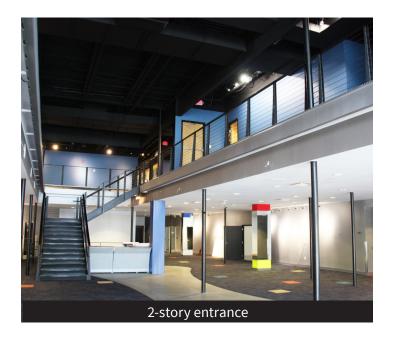

# **Building features**

- Total size: +/-113,316 s.f.

Production/

Manufacturing: +/-69,146 s.f.

- Office: +/-13,927 s.f.

Mezzanine: +/- 30,243 s.f.

– Main level: +/- 83,073 s.f.

 Covered left side: +/- 15,375 s.f.