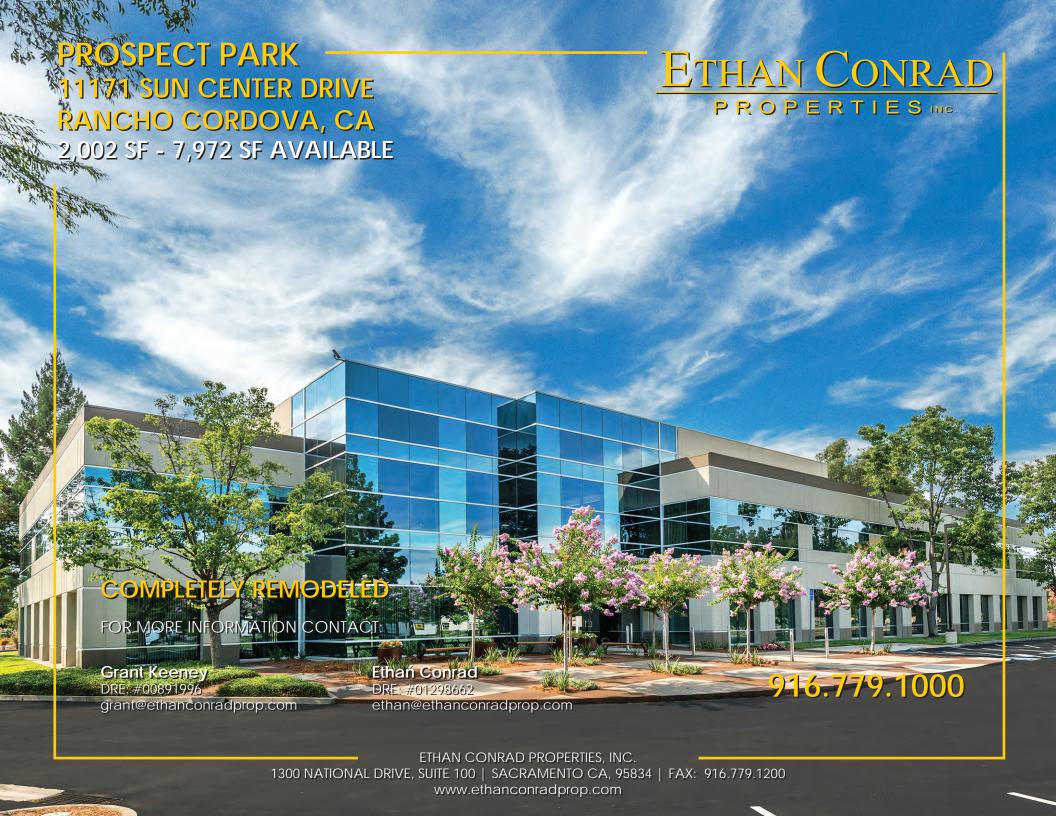

RANCHO CORDOVA, CA

#### **FEATURES:**

- Two Story 37,000 SF Class A Office
- Prospect Park location
- Great freeway access
- Building signage available
- Modernized HVAC system
- Above standard 5/1,000 SF parking
- Ground floor lockers/showers

**LEASE RATES:** (Full Service)

Suite 110\*: 3,181 SF \$ 5,885.00 (\$1.85 PSF/MO) Suite 195: 2,849 SF \$ 5,271.00 (\$1.85 PSF/MO) Suite 210: 5,970 SF \$10,686.00 (\$1.79 PSF/MO) Suite 290: 2,002 SF \$ 3,704.00 (\$1.85 PSF/MO)