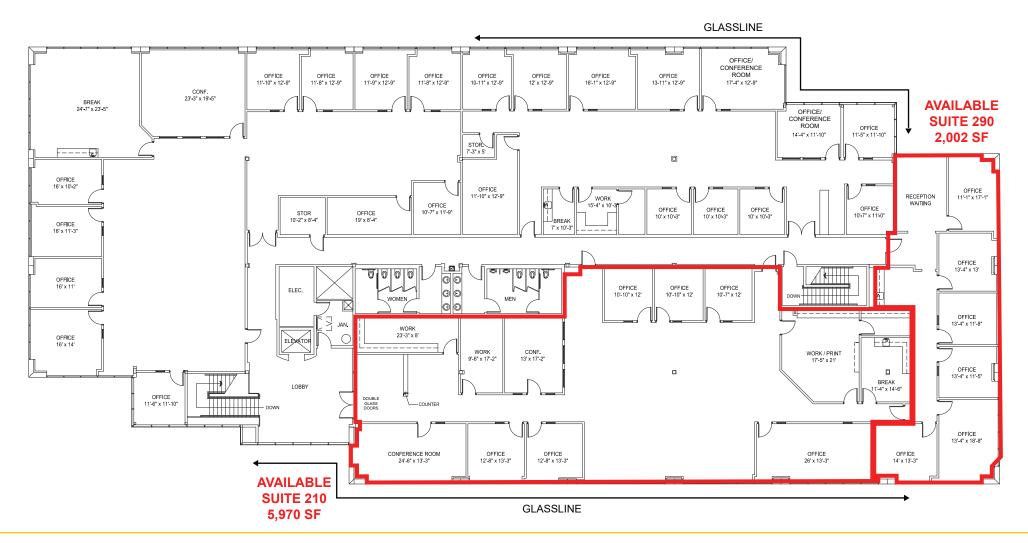

#### 2ND FLOOR:

#### **PROPERTY DETAILS:**

- Suite 110: Eight (8) private offices, Breakroom, IT Closet and open plan. Double Door Lobby entry.
- Suite 195: Large conference room, formal reception, breakroom, extensive window line
- Suite 210: Formal reception, nine (9) private offices, open office area, conference room, extensive window line
- Suite 290: Formal reception, six (6) private offices, open office area, breakroom, extensive window line

**LEASE RATES:** (Full Service)

Suite 110\*: 3,181 SF \$ 5,885.00 (\$1.85 PSF/MO) Suite 195: 2,849 SF \$ 5,271.00 (\$1.85 PSF/MO) Suite 210: 5,970 SF \$10,686.00 (\$1.79 PSF/MO) Suite 290: 2,002 SF \$ 3,704.00 (\$1.85 PSF/MO)