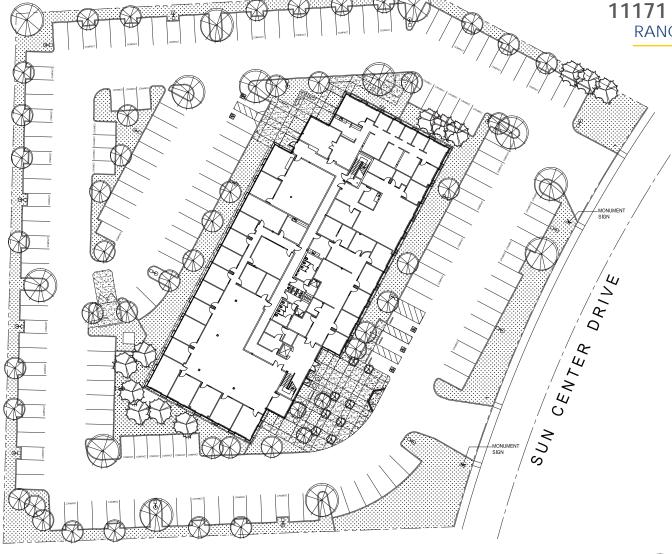

1300 NATIONAL DRIVE, SUITE 100 | SACRAMENTO CA, 95834 | 916.779.1000 www.ethanconradprop.com

**FOR LEASE** 

PROSPECT PARK
11171 SUN CENTER DR

RANCHO CORDOVA, CA

**SITE PLAN:** 

ETHAN CONRAD PROPERTIES

11171 SUN CENTER DRIVE, RANCHO CORDOVA CA