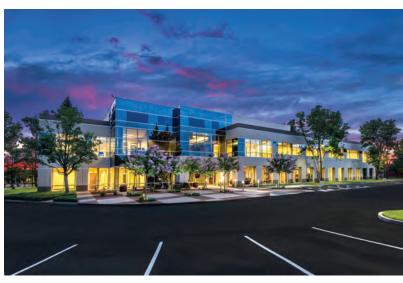

#### **FEATURES:**

- Two Story 37,000 SF Class A Office
- Prospect Park location
- Great freeway access
- Building signage available
- Modernized HVAC system
- Above standard 5/1,000 SF parking
- Ground floor lockers/showers