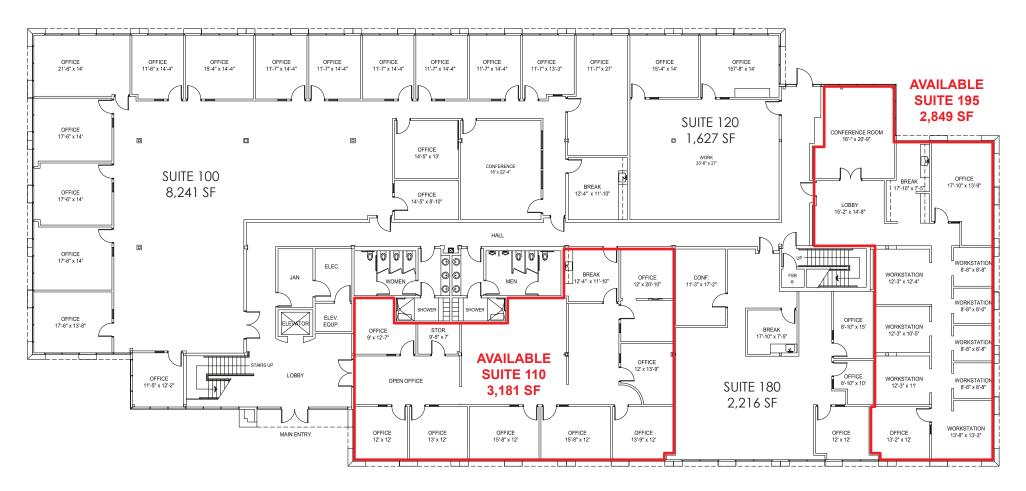

#### **1ST FLOOR:**

\*Available with 10 days notice.

**Grant Keeney** 

DRE: #00891996 grant@ethanconradprop.com **Ethan Conrad** 

DRE: #01298662 ethan@ethanconradprop.com ETHAN CONRAD PROPERTIES, INC.

1300 NATIONAL DRIVE, SUITE 100 | SACRAMENTO CA, 95834 | 916.779.1000 www.ethanconradprop.com

#### **PROPERTY DETAILS:**

- Suite 110: Eight (8) private offices, Breakroom, IT Closet and open plan. Double Door Lobby entry.
- Suite 195: Large conference room, formal reception, breakroom, extensive window line
- Suite 210: Formal reception, nine (9) private offices, open office area, conference room, extensive window line
- Suite 290: Formal reception, six (6) private offices, open office area, breakroom, extensive window line

**LEASE RATES:** (Full Service)

Suite 110\*: 3,181 SF \$ 5,885.00 (\$1.85 PSF/MO) Suite 195: 2,849 SF \$ 5,271.00 (\$1.85 PSF/MO) Suite 210: 5,970 SF \$10,686.00 (\$1.79 PSF/MO) Suite 290: 2,002 SF \$ 3,704.00 (\$1.85 PSF/MO)