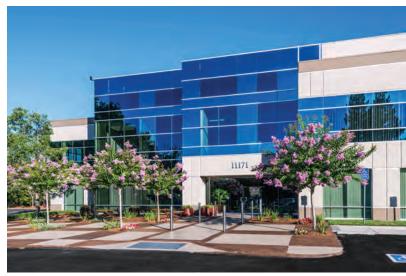

RANCHO CORDOVA, CA

#### **FEATURES:**

- Two Story 37,000 SF Class A Office
- Prospect Park location
- Great freeway access
- Building signage available
- Modernized HVAC system
- Above standard 5/1,000 SF parking
- Ground floor lockers/showers