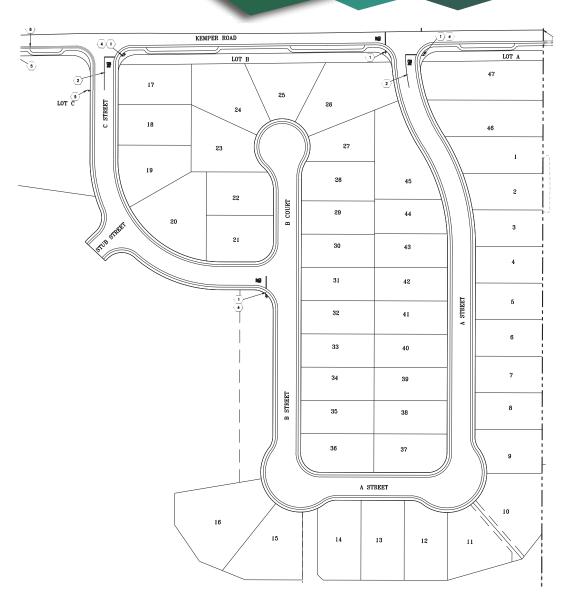

# LAND FOR SALE KEMPER OAKS LOCATED AT KEMPER ROAD & WILDBERRY LANE TENTATIVE MAP

### **TENTATIVE MAP**47 LOTS