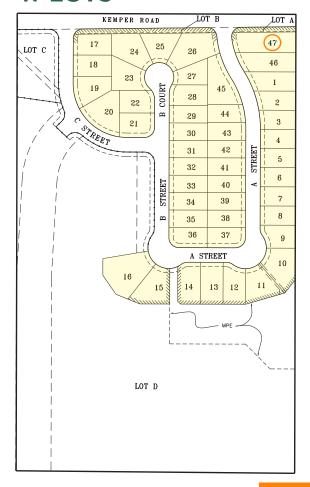

# LAND FOR SALE KEMPER OAKS LOCATED AT KEMPER ROAD & WILDBERRY LANE TENTATIVE MAP

### **TENTATIVE MAP**47 LOTS