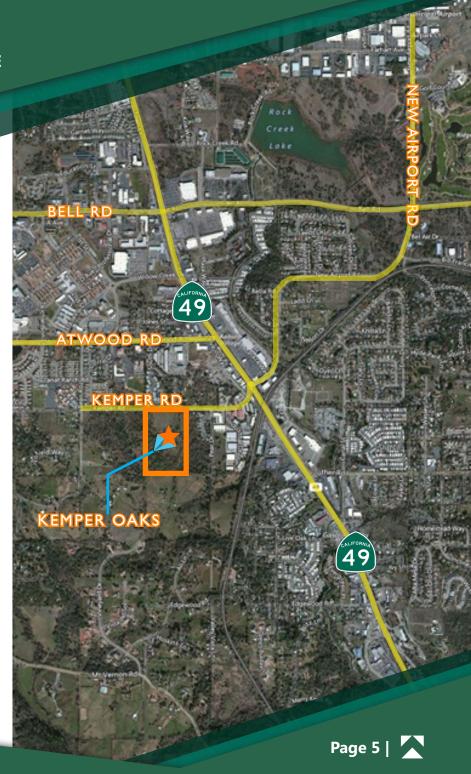

## LAND FOR SALE KEMPER OAKS | AUBURN, CA

LOCATED AT KEMPER ROAD & WILDBERRY LANE

± 24.4 ACRES