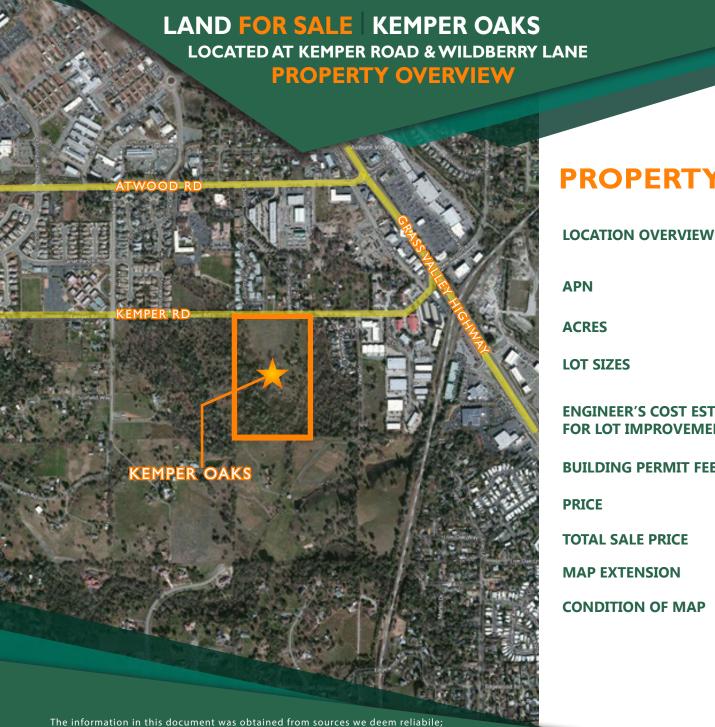

### PROPERTY OVERVIEW

**Easy access to Grass Valley** Highway in Auburn, CA.

**APN** 052-470-001

**ACRES** ± 24.4

**LOT SIZES** 55' x 101' and 50' x 110'

**ENGINEER'S COST ESTIMATE FOR LOT IMPROVEMENTS** 

**BUILDING PERMIT FEES** 

**PRICE** 

**TOTAL SALE PRICE** 

**MAP EXTENSION** 

**CONDITION OF MAP** 

\$84,000/Lot

\$58,000/Lot

\$51,000/Lot

\$2,397,000

Map is good through July 2020

Improvement plans complete and ready to record final map.