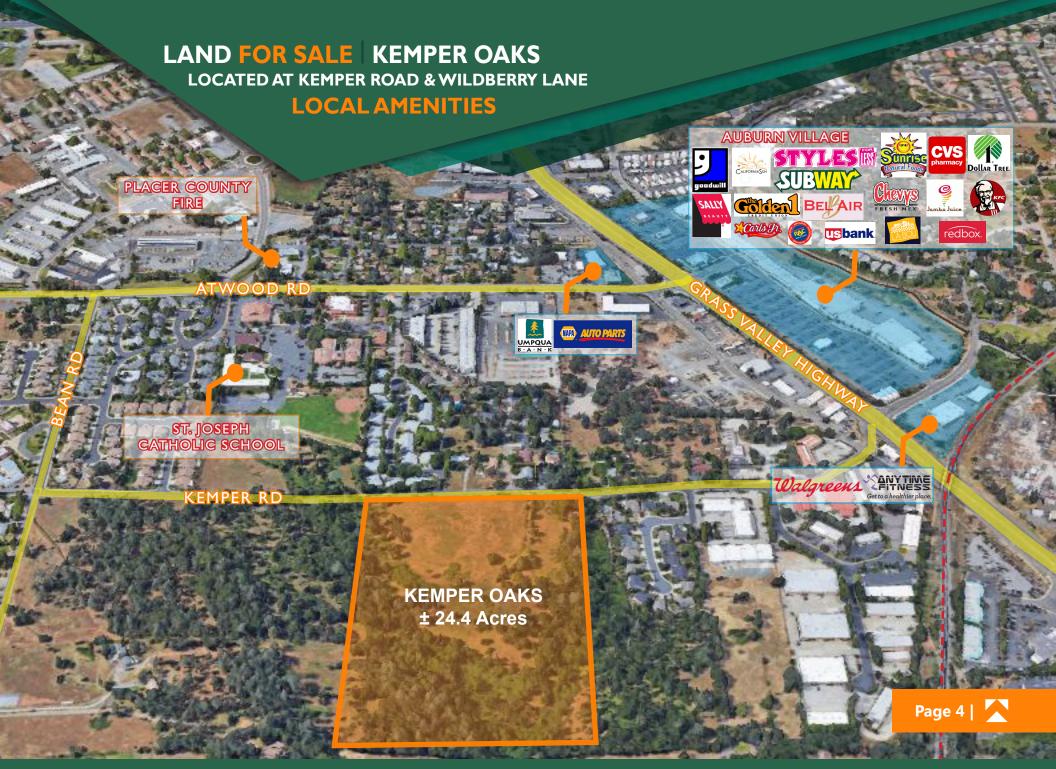

## LAND FOR SALE KEMPER OAKS LOCATED AT KEMPER ROAD & WILDBERRY LANE DEMOGRAPHICS

#### **DEMOGRAPHICS**

|                               | 1 MILE   | 3 MILES  | 5 MILES  |
|-------------------------------|----------|----------|----------|
| 2016 POPULATION               | 4,853    | 27,558   | 43,140   |
| 2016 MEDIAN AGE               | 42.5     | 46.3     | 48.4     |
| 2016 TOTAL HOUSEHOLDS         | 1,667    | 11,102   | 17,204   |
| 2016 AVG. HOUSEHOLD SIZE      | 2.52     | 2.36     | 2.42     |
| 2016 AVG. HOUSEHOLD<br>INCOME | \$74,207 | \$74,886 | \$86,781 |