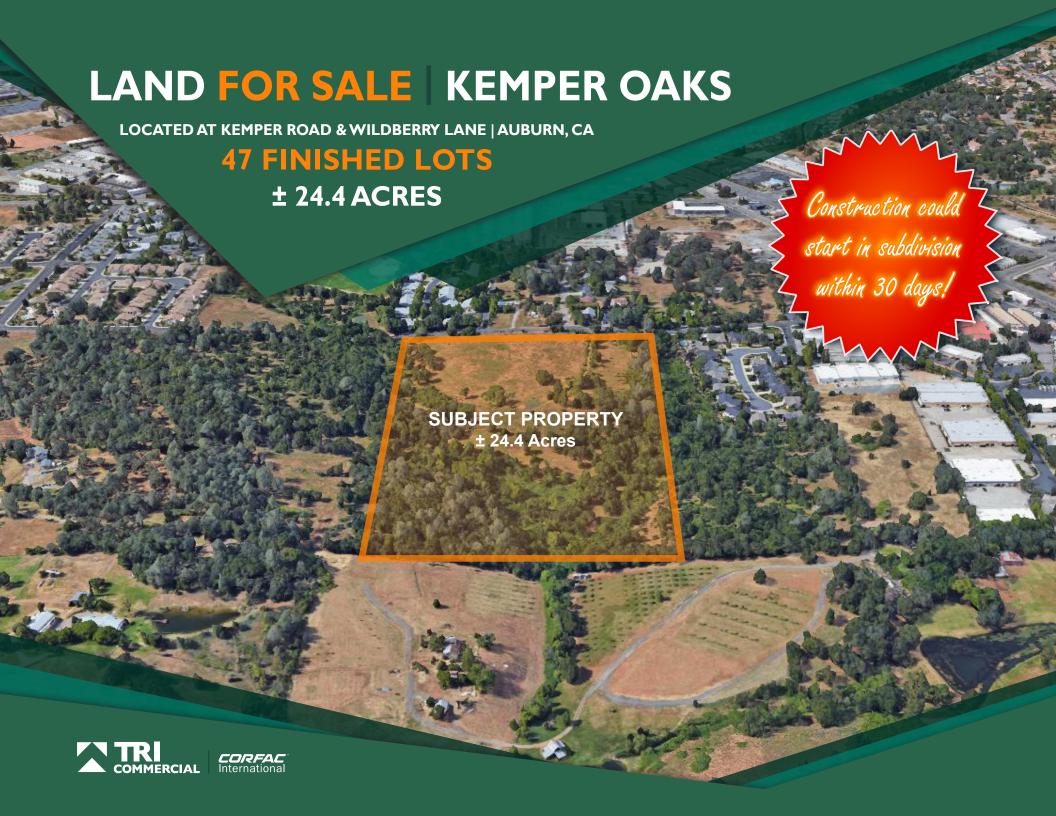

however, no warranty or representation, expressed or implied, is made to the accuracy

of the information contained herein.

Construction could start in subdivision within 30 days!

## LAND FOR SALE KEMPER OAKS | AUBURN, CA

LOCATED AT KEMPER ROAD & WILDBERRY LANE

± 24.4 ACRES