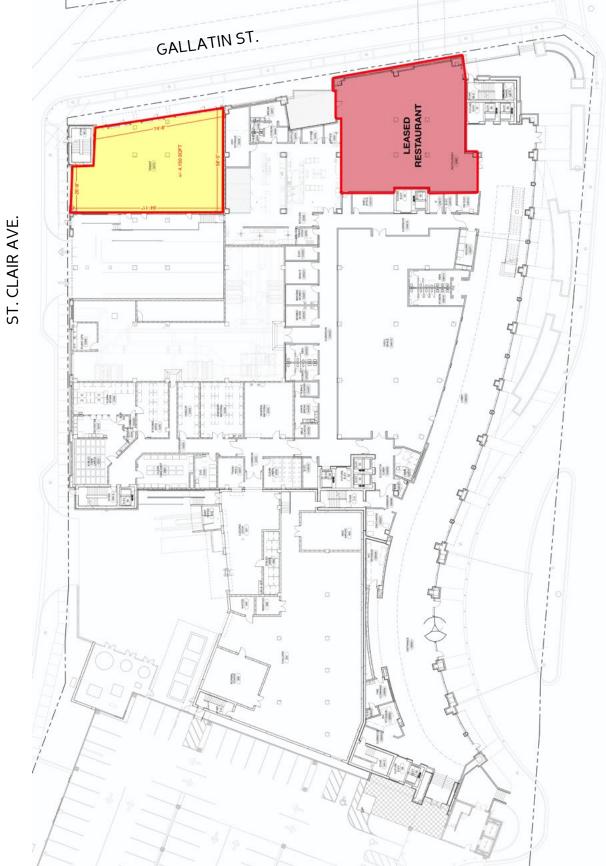

## LOCATION

Gallatin St. & St. Clair Ave. Huntsville, AL 35801 34.721632, -86.581918

**SPACE AVAILABLE** Up to 4,150 SF