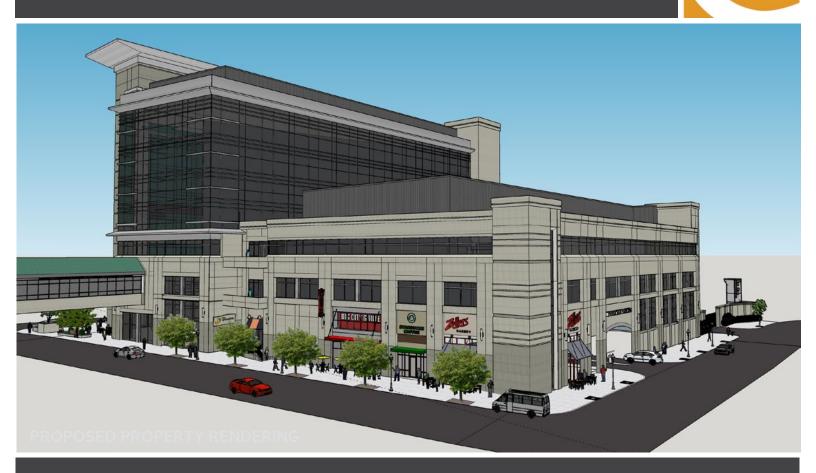

# ABOUT THE PROPERTY

A new development next to Huntsville Hospital and within walking distance of downtown Huntsville, the Gallatin & St. Clair site will be home to several retail shops facing busy Gallatin St. This property is primed to reach thousands of daily visitors to Huntsville Hospital and capture business professionals from the City's main business neighborhood.

## LOCATION

Gallatin St. & St. Clair Ave. Huntsville, AL 35801 34.721632, -86.581918

**SPACE AVAILABLE** Up to 4,150 SF