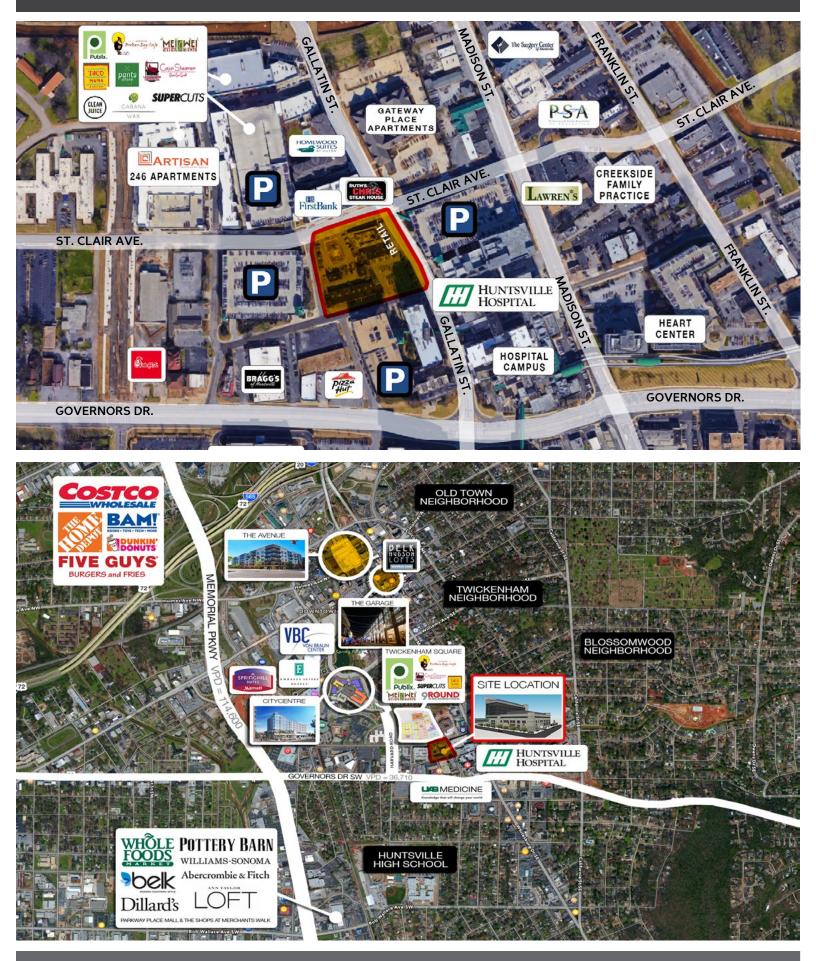

## **PROPERTY HIGHLIGHTS**

- This upcoming development is situated in Huntsville's Medical District and surrounded by high-performing restaurants and retail including: Publix, Ruth's Chris Steak House, Another Broken Egg, Mei Wei Asian Bistro, Taco Mama, Clean Juice, The Pants Store, and many others.
- Site is adjacent to Huntsville Hospital's Emergency Room. The hospital sees an estimated 20,000 visitors per day and has over 7,500 staff members on site.
- Situated in a highly visible area with easy access to Governors Drive, Memorial Parkway, and I-565.

## PROPERTY RETAIL MAP