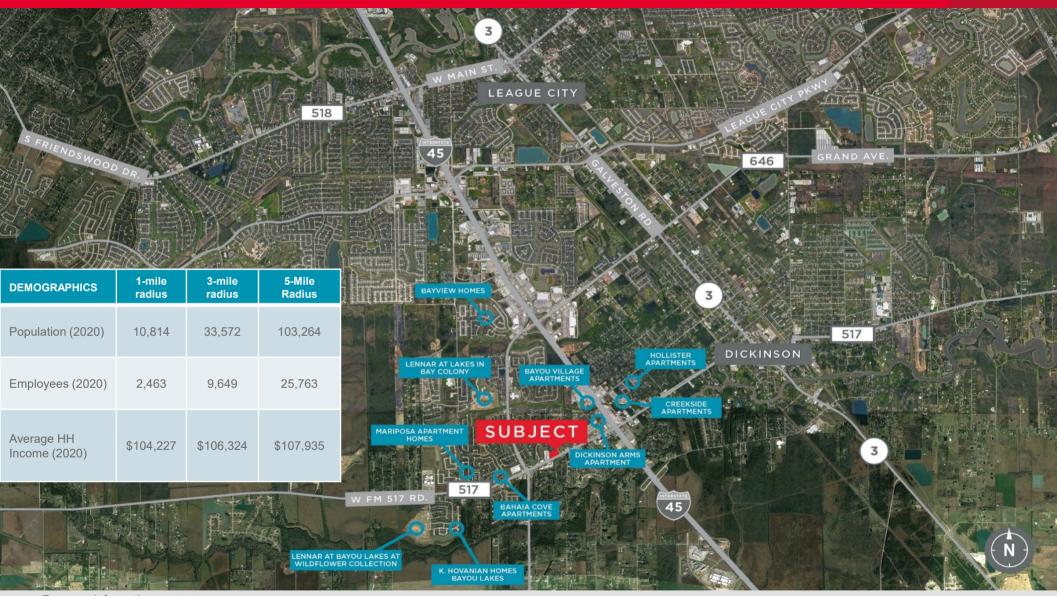

## ±5.23 Acres located at the Northwest Corner of FM 517 and Dove Meadow Drive League City, Texas 77539

- ±5.23 acres of land
- Parcel Number:0019-0097-0000-000 (Galveston CAD)
- Key Map number: 188-D
- Less than a mile from Interstate 45

- Zoned for Neighborhood Commercial
- Asking price: \$13.00 psf (Total: \$2,961,645.00)
- Traffic Counts:
  - FM 517 west of Dove Meadow Dr.- 33,443
  - FM 517 east of Dove Meadow Dr.- 35,756

Source: TxDOT