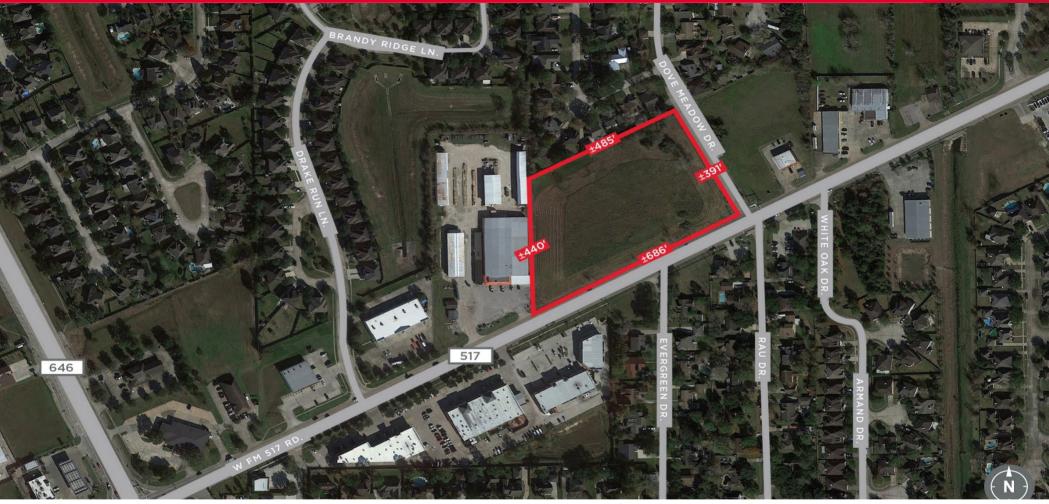

## ±5.23 Acres located at the Northwest Corner of FM 517 and Dove Meadow Drive League City, Texas 77539

- ±5.23 acres of land
- Parcel Number:0019-0097-0000-000 (Galveston CAD)
- Key Map number: 188-D
- Less than a mile from Interstate 45

- Zoned for Neighborhood Commercial
- Asking price: \$13.00 psf (Total: \$2,961,645.00)
- Traffic Counts:
  - FM 517 west of Dove Meadow Dr.- 33,443
  - FM 517 east of Dove Meadow Dr.- 35,756

Source: TxDOT