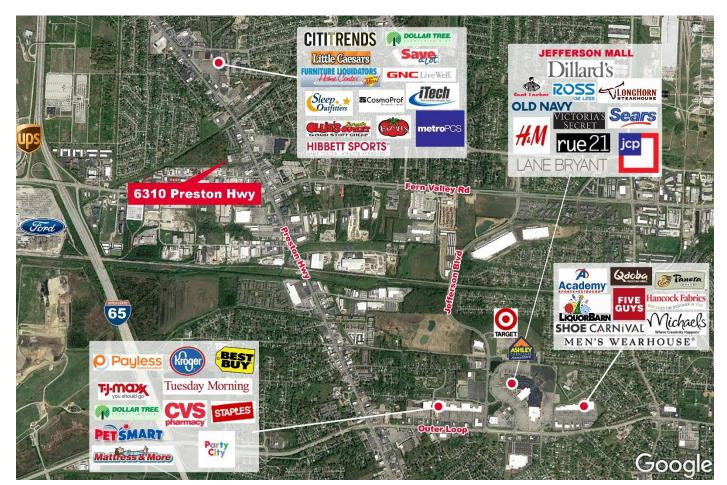

333 E. Main Street, Suite 510 Louisville, KY 40202 phone: +1 502 589 5150 www.CommercialKentucky.com

FOR SALE 6310 PRESTON HIGHWAY

Louisville, KY 40219

Area Map

For more information, please contact:

**CRAIG COLLINS Senior Director** 502 589 5150 ext. 221 ccollins@commercialkentucky.com 333 E. Main Street, Suite 510 Louisville, KY 40202 phone: +1 502 589 5150 www.CommercialKentucky.com