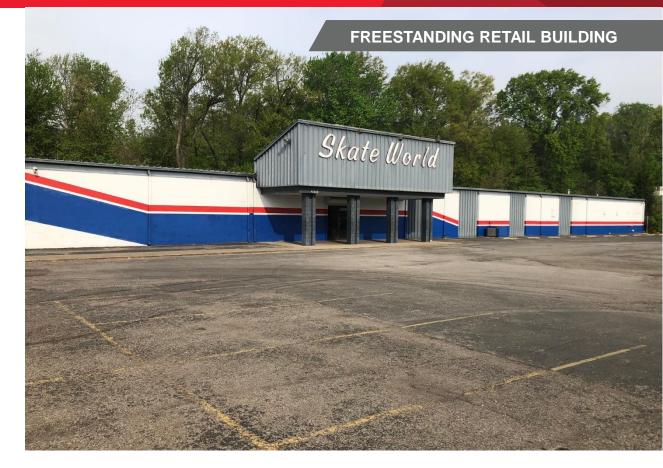

## FOR SALE 6310 PRESTON HIGHWAY Louisville, KY 40219

## **RETAIL BUILDING FOR SALE** 22,300 SF

## **PROPERTY FEATURES**

- 22,300 SF building on 3.24 acres
- 169 parking spaces
- Zoned C-2 •
- 3-phase power
- Fully sprinklered .
- New HVAC system .
- Security system
- Average daily traffic counts in excess of 27,000 .
- 1.3 mi. to I-65 via Fern Valley Road