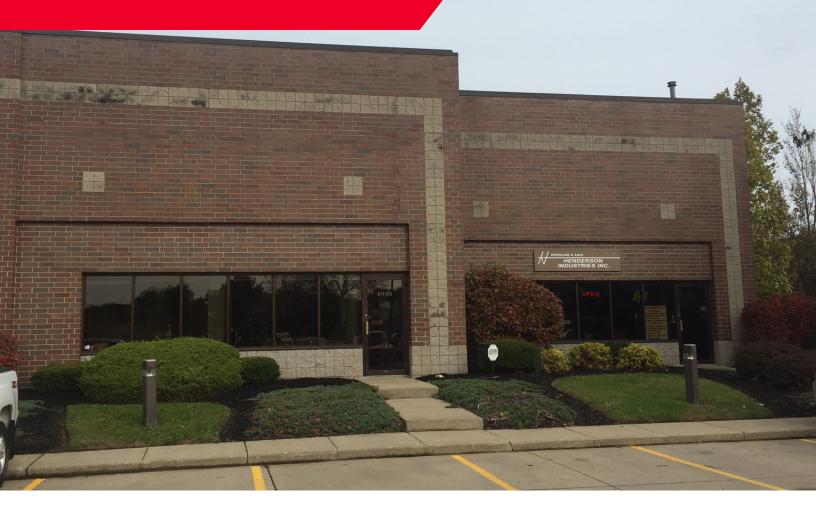

## FOR LEASE

## 29300 Clemens Road

Westlake, Ohio 44145

#### **Property Specifications**

| AVAILABLE SF | 6,300 SF                       |
|--------------|--------------------------------|
| OFFICE SF    | 1,200 SF                       |
| WAREHOUSE SF | 5,100 SF                       |
| TRUCK ACCESS | 1 TRUCK DOOR & 1 DRIVE-IN DOOR |
| CONSTRUCTED  | 1994                           |
| LEASE RATE   | \$6.85/SF GROSS                |

#### **Features**

- 6,300 SF space available May 31, 2018
- Truck access
- Very well maintained space
- Easy access to I-90
- Ideal floorplan for company looking to operate a "will call" or wholesale distribution operation