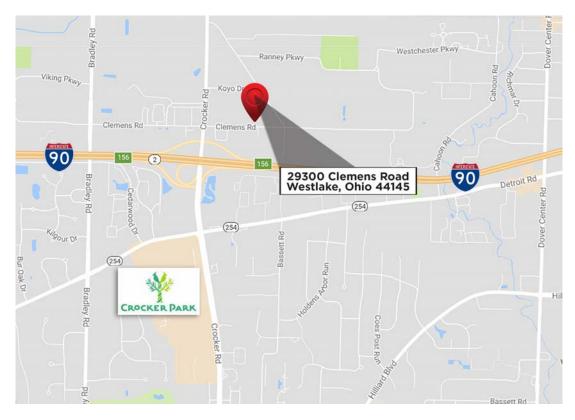

Ohio 44145



#### **Property Specifications**

| AVAILABLE SF | 6,300 SF                       |
|--------------|--------------------------------|
| OFFICE SF    | 1,200 SF                       |
| WAREHOUSE SF | 5,100 SF                       |
| TRUCK ACCESS | 1 TRUCK DOOR & 1 DRIVE-IN DOOR |
| CONSTRUCTED  | 1994                           |
| LEASE RATE   | \$6.85/SF GROSS                |

#### **Features**

- 6,300 SF space available May 31, 2018
- Truck access
- Very well maintained space
- Easy access to I-90
- Ideal floorplan for company looking to operate a "will call" or wholesale distribution operation





# FOR LEASE

## 29300 Clemens Road

Westlake, Ohio 44145

## Floorplan - 6,300 SF







# FOR LEASE

## 29300 Clemens Road

Westlake, Ohio 44145

# Location Map & Photos









**KEVIN M. KELLY**