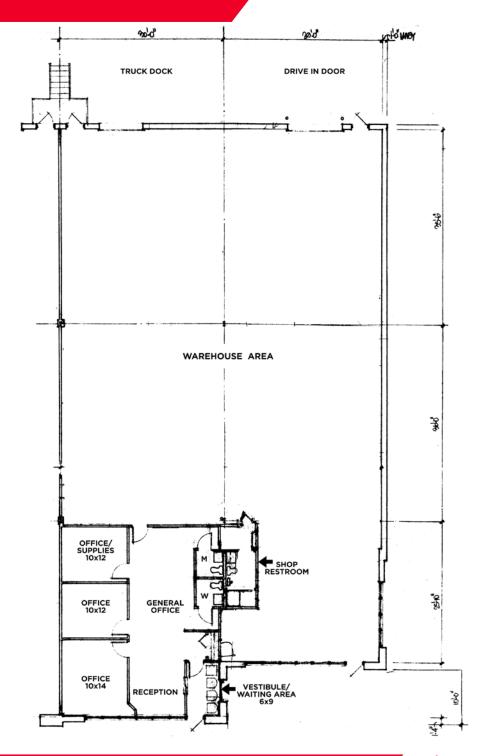

## FOR LEASE

## 29300 Clemens Road

Westlake, Ohio 44145



#### **Property Specifications**

| AVAILABLE SF | 6,300 SF                       |
|--------------|--------------------------------|
| OFFICE SF    | 1,200 SF                       |
| WAREHOUSE SF | 5,100 SF                       |
| TRUCK ACCESS | 1 TRUCK DOOR & 1 DRIVE-IN DOOR |
| CONSTRUCTED  | 1994                           |
| LEASE RATE   | \$6.85/SF GROSS                |

#### **Features**

- 6,300 SF space available May 31, 2018
- Truck access
- Very well maintained space
- Easy access to I-90
- Ideal floorplan for company looking to operate a "will call" or wholesale distribution operation





# FOR LEASE

## 29300 Clemens Road

Westlake, Ohio 44145

## Floorplan - 6,300 SF







# FOR LEASE

## 29300 Clemens Road

Westlake, Ohio 44145

# Location Map & Photos









**KEVIN M. KELLY**