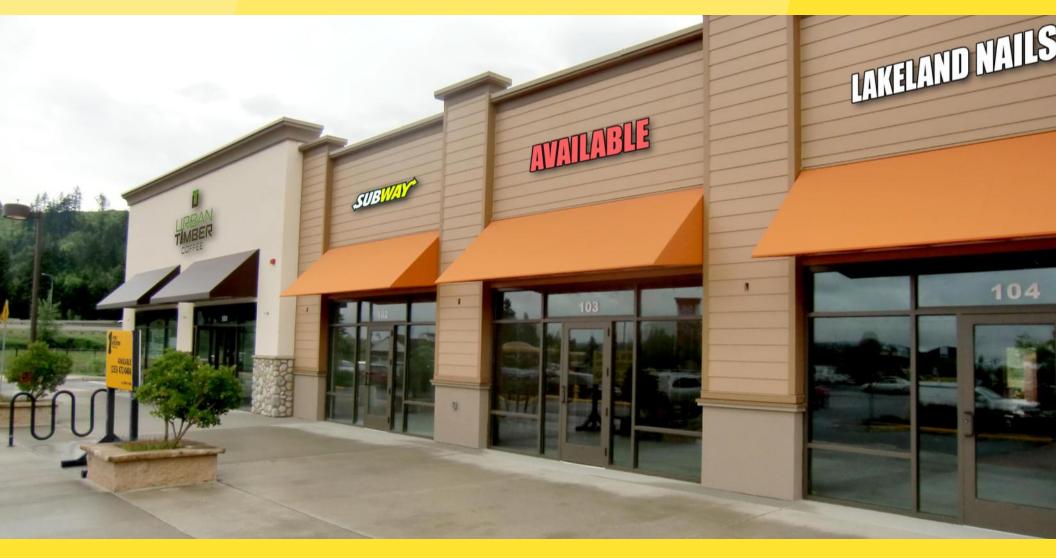

#### **AVAILABLE**

Last shop space remaining at this site

- 1,200 sf available
- \$28.00 per square foot, plus, NNN

- Anchored by 94,000 sf Winco
- Join O'Reilly Auto Parts, Urban Timber Coffee Drive Thru and Subway
- Ready for occupancy now
- Excellent parking field and cross foot traffic
- Incredible visibility from Highway 410

6617 166th Avenue E, Sumner, WA 98398

| SUITE | TENANT              | SQ. FT. | RATE       |
|-------|---------------------|---------|------------|
| В     | Winco               | 93,696  | Leased     |
| A-101 | Urban Timber Coffee | 2,400   | Leased     |
| A-102 | Subway              | 1,200   | Leased     |
| A-103 | Available           | 1,200   | \$28.00/sf |
| A-104 | Lakeland Nails      | 1,050   | Leased     |
| С     | O'Reilly Auto Parts | 7,000   | Leased     |