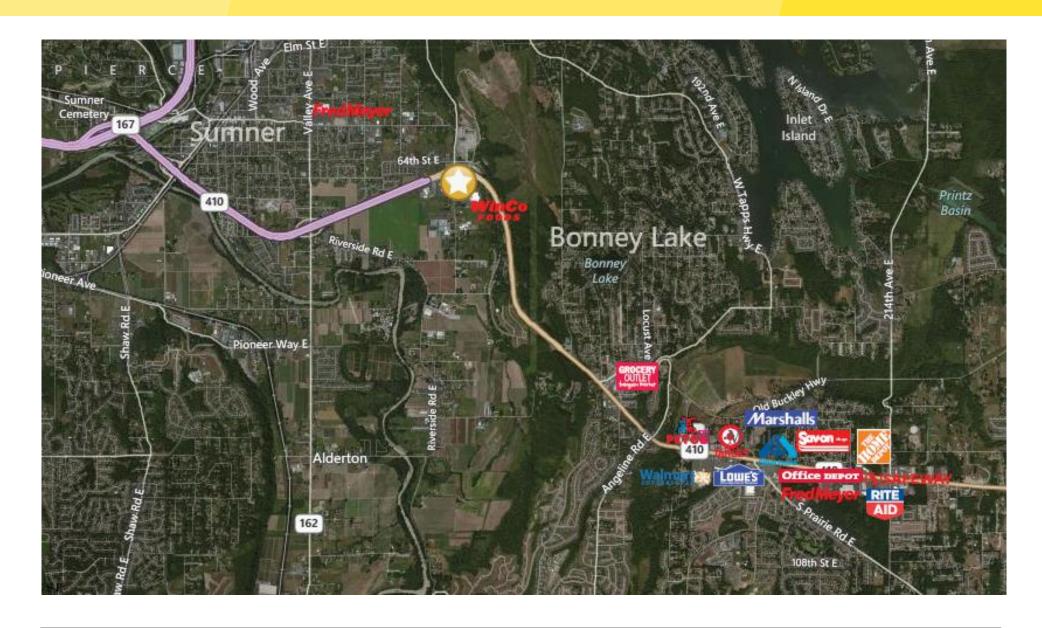

#### **LOCATION DETAILS**

- Just 1 block off of SR 410 with 3,000
  CPD on exit ramp
- 1 mile from Highway 167
- Traffic counts SR 410: 42,000 CPD
- Traffic counts 166th Avenue E: 4,000 CPD