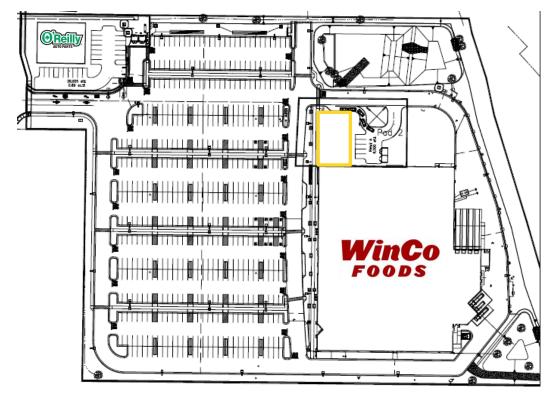

#### **AVAILABLE**

Last shop space remaining at this site

- 1,200 sf available
- \$28.00 per square foot, plus, NNN

- Anchored by 94,000 sf Winco
- Join O'Reilly Auto Parts, Urban Timber Coffee Drive Thru and Subway
- Ready for occupancy now
- Excellent parking field and cross foot traffic
- Incredible visibility from Highway 410

6617 166th Avenue E, Sumner, WA 98398

| SUITE | TENANT              | SQ. FT. | RATE       |
|-------|---------------------|---------|------------|
| В     | Winco               | 93,696  | Leased     |
| A-101 | Urban Timber Coffee | 2,400   | Leased     |
| A-102 | Subway              | 1,200   | Leased     |
| A-103 | Available           | 1,200   | \$28.00/sf |
| A-104 | Lakeland Nails      | 1,050   | Leased     |
| С     | O'Reilly Auto Parts | 7,000   | Leased     |