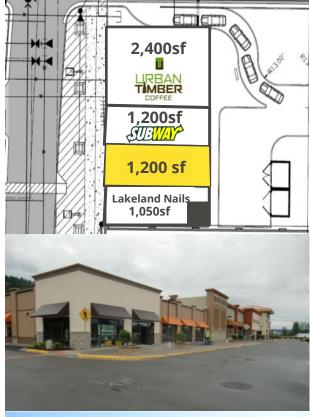

#### **AVAILABLE**

Last shop space remaining at this site

- 1,200 sf available
- \$28.00 per square foot, plus, NNN

- Anchored by 94,000 sf Winco
- Join O'Reilly Auto Parts, Urban Timber Coffee Drive Thru and Subway
- Ready for occupancy now
- Excellent parking field and cross foot traffic
- Incredible visibility from Highway 410

6617 166th Avenue E, Sumner, WA 98398

| SUITE | TENANT              | SQ. FT. | RATE       |
|-------|---------------------|---------|------------|
| В     | Winco               | 93,696  | Leased     |
| A-101 | Urban Timber Coffee | 2,400   | Leased     |
| A-102 | Subway              | 1,200   | Leased     |
| A-103 | Available           | 1,200   | \$28.00/sf |
| A-104 | Lakeland Nails      | 1,050   | Leased     |
| С     | O'Reilly Auto Parts | 7,000   | Leased     |