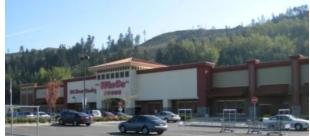

#### **AVAILABLE**

Last shop space remaining at this site

- 1,200 sf available
- \$28.00 per square foot, plus, NNN

- Anchored by 94,000 sf Winco
- Join O'Reilly Auto Parts, Urban Timber Coffee Drive Thru and Subway
- Ready for occupancy now
- Excellent parking field and cross foot traffic
- Incredible visibility from Highway 410

6617 166th Avenue E, Sumner, WA 98398

| SUITE | TENANT              | SQ. FT. | RATE       |
|-------|---------------------|---------|------------|
| В     | Winco               | 93,696  | Leased     |
| A-101 | Urban Timber Coffee | 2,400   | Leased     |
| A-102 | Subway              | 1,200   | Leased     |
| A-103 | Available           | 1,200   | \$28.00/sf |
| A-104 | Lakeland Nails      | 1,050   | Leased     |
| С     | O'Reilly Auto Parts | 7,000   | Leased     |