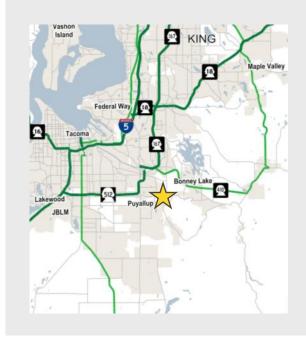

#### **LOCATION DETAILS**

- Just 1 block off of SR 410 with 3,000
  CPD on exit ramp
- 1 mile from Highway 167
- Traffic counts SR 410: 42,000 CPD
- Traffic counts 166th Avenue E: 4,000 CPD